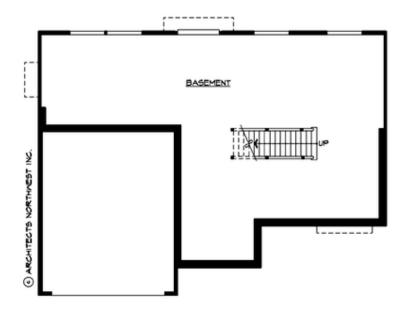

### **LOWER FLOOR**

### **Area Summary**

Total Area: 3487 sq. ft.
Main Floor: 1230 sq. ft.
Upper Floor: 1170 sq. ft.
Lower Floor: 1087 sq. ft.
Garage Floor: 470 sq. ft.