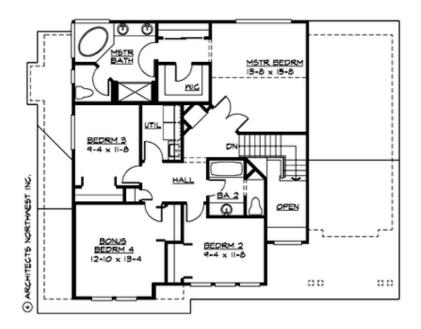

#### **UPPER FLOOR**

### **Area Summary**

Total Area: 3487 sq. ft.
Main Floor: 1230 sq. ft.
Upper Floor: 1170 sq. ft.
Lower Floor: 1087 sq. ft.
Garage Floor: 470 sq. ft.