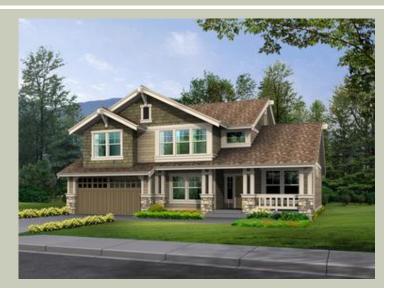

Total Area: 3487 sq. ft. Garage Area: 470 sq. ft. Garage Area: 470 sq. ft. Garage Size: 2

Garage Alea. 470 sc Garage Size: 2 Stories: 3 Bedrooms: 3 Full Baths: 2 Half Baths: 1 Width: 50'-0" Depth: 40'-0"

Height: 25'-6"
Foundation: Daylight Basement



### **MAIN FLOOR**



#### **UPPER FLOOR**





### **LOWER FLOOR**



### **PLAN DETAILS**

### **Area Summary**

Total Area: 3487 sq. ft.
Main Floor: 1230 sq. ft.
Upper Floor: 1170 sq. ft.
Lower Floor: 1087 sq. ft.
Garage Floor: 470 sq. ft.

#### **General Information**

 Stories:
 3

 Width:
 50'-0"

 Depth:
 40'-0"

 Height:
 25'-6"

### **Architectural Style**

Craftsman Farmhouse Northwest

### **Number of Rooms**

Bedrooms: 3 Full Baths: 2 Half Baths: 1

### Garage

Garage Size: 2
Garage Door Location: Front

#### **Roof Pitches**

Primary: 6:12

#### **Wall Heights**

Main: 8'-0"
Upper: 8'-0"
3rd Floor: 0'-0"
Lower: 9'-0"

### **Foundation Type**

Daylight Basement

### **Roof Framing**

Trusses

#### Floor Load

Live (lbs): 40 PSF Dead (lbs): 10 PSF

#### **Roof Load**

Live (lb