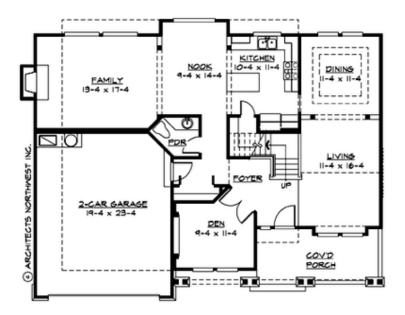

### **MAIN FLOOR**

### **Area Summary**

Total Area: 3487 sq. ft.
Main Floor: 1230 sq. ft.
Upper Floor: 1170 sq. ft.
Lower Floor: 1087 sq. ft.
Garage Floor: 470 sq. ft.