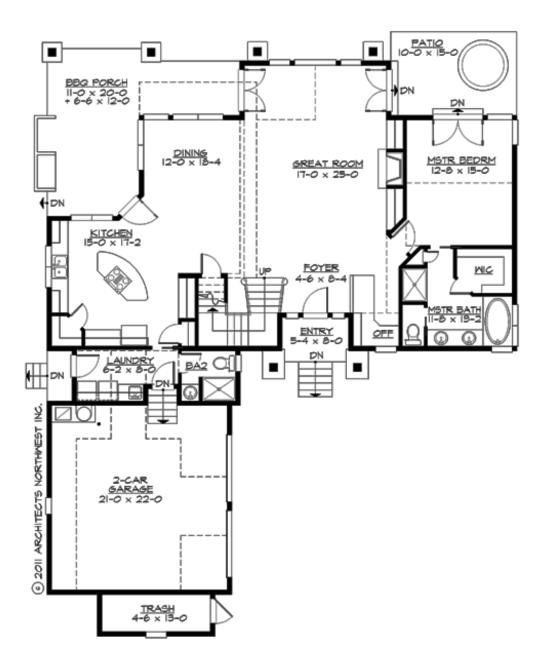

### **MAIN FLOOR**

## **PLAN DETAILS**

**Area Summary** 

Total Area: 2211 sq. ft.
Main Floor: 1648 sq. ft.
Upper Floor: 563 sq. ft.
Garage Floor: 503 sq. ft.

**General Information** 

 Stories:
 2

 Width:
 56'-0"

 Depth:
 70'-0"