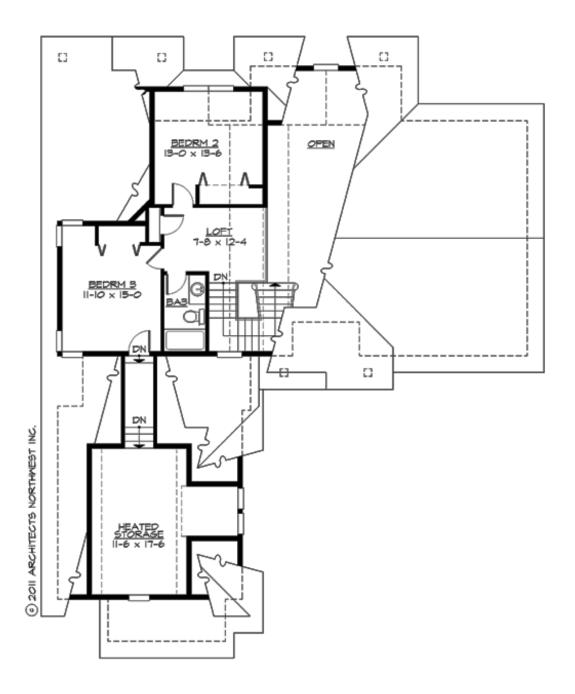

#### **UPPER FLOOR**

## **PLAN DETAILS**

**Area Summary** 

Total Area: 2211 sq. ft.
Main Floor: 1648 sq. ft.
Upper Floor: 563 sq. ft.
Garage Floor: 503 sq. ft.

**General Information** 

 Stories:
 2

 Width:
 56'-0"

 Depth:
 70'-0"