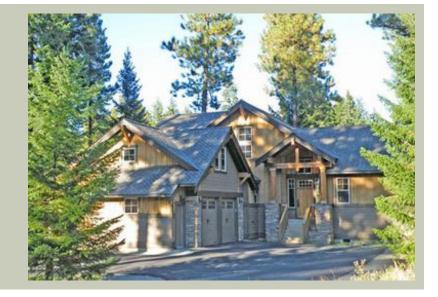

## **PLAN DETAILS**

**Area Summary** 

Total Area: 2211 sq. ft.
Main Floor: 1648 sq. ft.
Upper Floor: 563 sq. ft.
Garage Floor: 503 sq. ft.

**General Information** 

 Stories:
 2

 Width:
 56'-0"

 Depth:
 70'-0"

 Height:
 24'-6"

**Architectural Style** 

Craftsman Lodge Shingle

**Number of Rooms** 

Bedrooms: 3 Full Baths: 3

Garage

Garage Size: 2
Garage Door Location: Side

**Roof Pitches** 

Primary: 8:12 Secondary: 7:12

**Wall Heights** 

Main: 9'-0"
Upper: 8'-0"
3rd Floor: 0'-0"
Lower: 0'-0"

**Foundation Type** 

Crawl Space

**Roof Framing** 

Combination

Floor Load