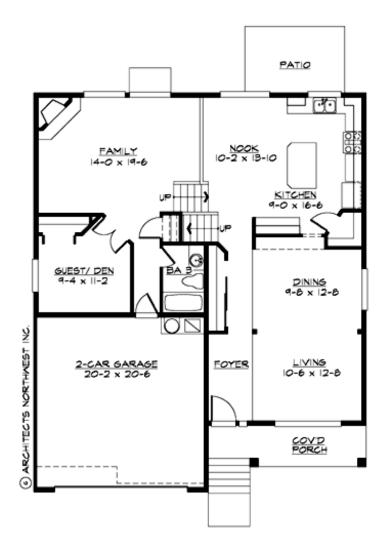

## **MAIN FLOOR**

## **PLAN DETAILS**

**Area Summary** 

Total Area: 2229 sq. ft.

Main Floor: 1334 sq. ft.

Upper Floor: 895 sq. ft.

Garage Floor: 411 sq. ft.

**General Information** 

 Stories:
 2