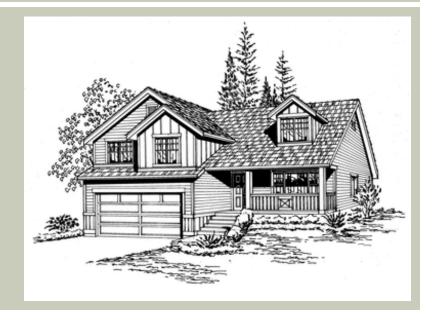

 Width:
 40'-0"

 Depth:
 45'-0"

 Height:
 23'-6"

**Architectural Style** 

Country Craftsman Farmhouse

**Number of Rooms** 

Bedrooms: 3 Full Baths: 3

**Garage** 