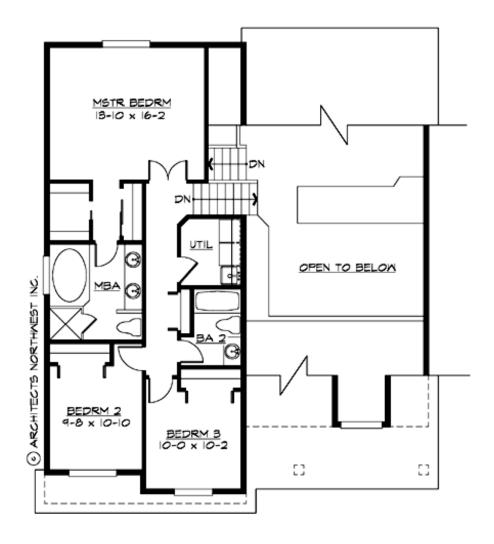

#### **UPPER FLOOR**

## **PLAN DETAILS**

**Area Summary** 

Total Area: 2229 sq. ft.

Main Floor: 1334 sq. ft.

Upper Floor: 895 sq. ft.

Garage Floor: 411 sq. ft.

**General Information** 

 Stories:
 2