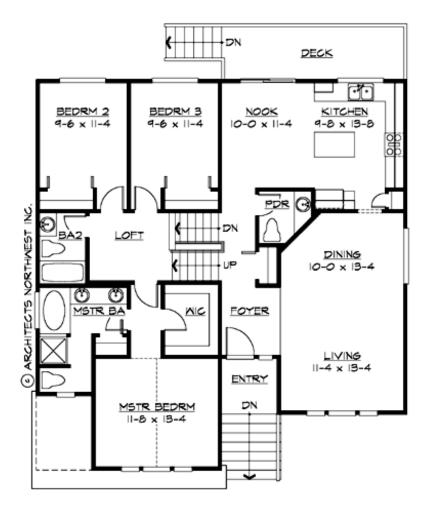

Total Area: 1885 sq. ft. Garage Area: 410 sq. ft. Garage Area: 410 sq. ft. Garage Size: 2 Stories: 2

Garage Size: 2
Stories: 2
Bedrooms: 3
Full Baths: 2
Half Baths: 1
Width: 40'-0"
Depth: 42'-0"
Height: 23'-0"
Foundation: Crawl Space



## **MAIN FLOOR**





#### **UPPER FLOOR**



## **PLAN DETAILS**

**Area Summary** 

Total Area: 1885 sq. ft.

Main Floor: 1455 sq. ft.

Lower Floor: 430 sq. ft.

Garage Floor: 410 sq. ft.

**General Information** 

 Stories:
 2

 Width:
 40'-0"

 Depth:
 42'-0"

 Height:
 23'-0"

**Architectural Style** 

Craftsman Northwest Ranch

**Number of Rooms** 

Bedrooms: 3 Full Baths: 2 Half Baths: 1

**Garage** 

Garage Size: 2 Garage Door Location: Front

**Roof Pitches** 

Primary: 7:12

**Wall Heights** 

Main: 8'-0"
Upper: 0'-0"
3rd Floor: 0'-0"
Lower: 8'-0"

**Foundation Type** 

Crawl Space

**Roof Framing** 

Trusses

Floor Load

Live (lbs): 40 PSF Dead (lbs): 10 PSF

**Roof Load** 

Live (lbs): 25 PSF Dead (lbs): 15 PSF Wind: 85 MPH

**Design Features** 

• Affordable Plan

• Bonus Space @ Lower Floor

• Laundry Room @ Lower Floo