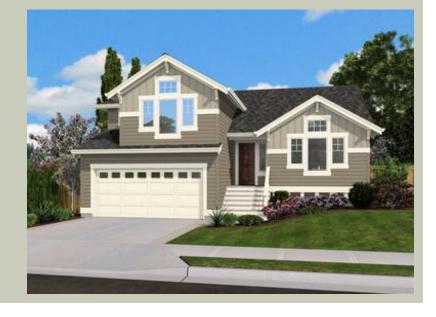

Total Area: 1885 sq. ft. Garage Area: 410 sq. ft. Garage Area: 410 sq. ft. Garage Size: 2 Stories: 2

Garage Size: 2
Stories: 2
Bedrooms: 3
Full Baths: 2
Half Baths: 1
Width: 40'-0"
Depth: 42'-0"
Height: 23'-0"
Foundation: Crawl Space



## **MAIN FLOOR**





#### **UPPER FLOOR**



## **PLAN DETAILS**

**Area Summary** 

Total Area: 1885 sq. ft.

Main Floor: 1455 sq. ft.

Lower Floor: 430 sq. ft.

Garage Floor: 410 sq. ft.

**General Information** 

 Stories:
 2

 Width:
 40'-0"

 Depth:
 42'-0"

 Height:
 23'-0"

**Architectural Style** 

Craftsman Northwest Ranch

**Number of Rooms** 

Bedrooms: 3 Full Baths: 2 Half Baths: 1

**Garage** 

Garage Size: 2 Garage Door Location: Front

**Roof Pitches** 

Primary: 7:12

**Wall Heights** 

Main: 8'-0"
Upper: 0'-0"
3rd Floor: 0'-0"
Lower: 8'-0"

**Foundation Type** 

Crawl Space

**Roof Framing** 

Trusses

Floor Load

Live (lbs): 40 PSF Dead (lbs): 10 PSF

**Roof Load** 

Live (lbs): 25 PSF Dead (lbs): 15 PSF Wind: 85 MPH

**Design Features** 

• Affordable Plan

• Bonus S