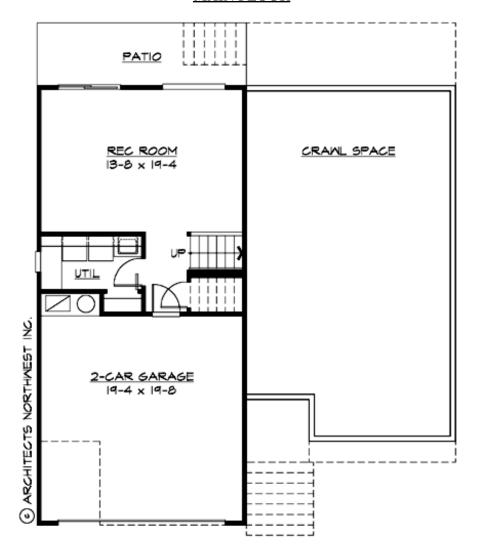

Total Area: 1885 sq. ft. Garage Area: 410 sq. ft. Garage Area: 410 sq. ft. Garage Size: 2 Stories: 2

Garage Size: 2
Stories: 2
Bedrooms: 3
Full Baths: 2
Half Baths: 1
Width: 40'-0"
Depth: 42'-0"
Height: 23'-0"
Foundation: Crawl Space



## **MAIN FLOOR**





#### **UPPER FLOOR**



## **PLAN DETAILS**

**Area Summary** 

Total Area: 1885 sq. ft.

Main Floor: 1455 sq. ft.

Lower Floor: 430 sq. ft.

Garage Floor: 410 sq. ft.

**General Information** 

 Stories:
 2

 Width:
 40'-0"

 Depth:
 42'-0"

 Height:
 23'-0"

**Architectural Style** 

Craftsman Northwest Ranch

**Number of Rooms** 

Bedrooms: 3 Full Baths: 2 Half Baths: 1

**Garage** 

Garage Size: 2 Garage Door Location: Front

**Roof Pitches** 

Primary: 7:12

**Wall Heights** 

Main: 8'-0"
Upper: 0'-0"
3rd Floor: 0'-0"
Lower: 8'-0"

**Foundation Type** 

Crawl Space

**Roof Framing** 

Trusses

Floor Load

Live (lbs): 40 PSF Dead (lbs): 10 PSF

**Roof Load** 

Live (lbs): 25 PSF Dead (lbs): 15 PSF Wind: 85 MPH

**Design Features** 

• Affordable Plan

• Bonus Space @ Lower Floor

•