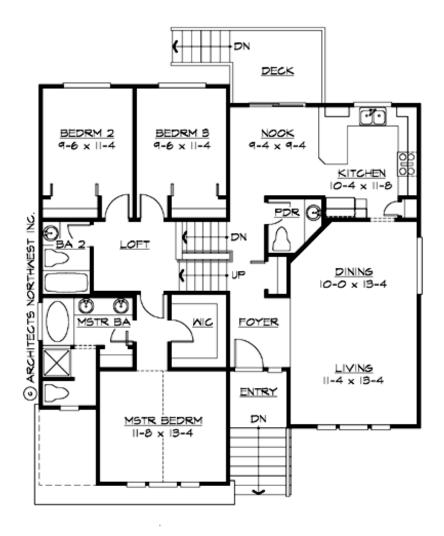

#### **UPPER FLOOR**

• Living & Family Room

• Master Bedroom @ Main Floor Front

• Narrow Lot