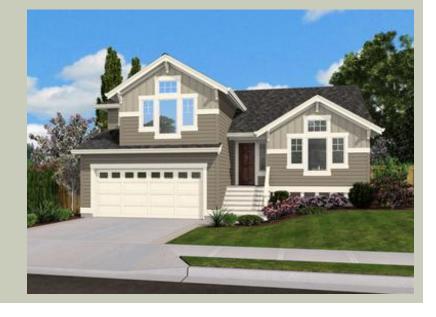

## **PLAN DETAILS**

**Area Summary** 

Total Area: 1735 sq. ft.

Main Floor: 1415 sq. ft.

Lower Floor: 320 sq. ft.

Garage Floor: 480 sq. ft.

**General Information** 

 Stories:
 2

 Width:
 40'-0"

 Depth:
 42'-0"

 Height:
 23'-0"

**Architectural Style** 

Craftsman Northwest Ranch

**Number of Rooms** 

Bedrooms: 3 Full Baths: 2 Half Baths: 1

**Garage** 