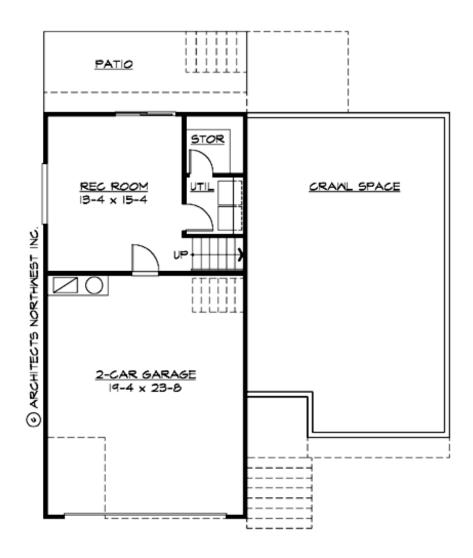

## **MAIN FLOOR**

Trusses

Floor Load

Live (lbs): 40 PSF Dead (lbs): 10 PSF

**Roof Load** 

Live (lbs): 25 PSF Dead (lbs): 15 PSF Wind: 85 MPH

**Design Features** 

• Affordable Plan

• Bonus Space @ Lower Floor

• Living & Family Room

• Master Bedroom @ Main Floor Front

• Narrow Lot