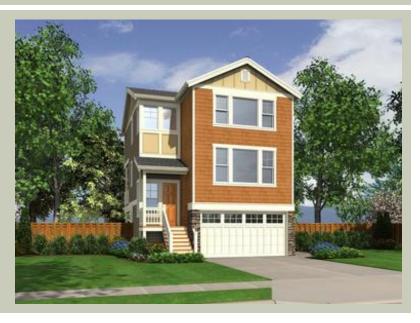

#### **Architectural Style**

Craftsman Northwest Shingle

Total Area:1981 sq. ft.Garage Area:354 sq. ft.Garage Area:354 sq. ft.Garage Size:2Stories:3Bedrooms:4Full Baths:3Half Baths:1Width:26'-0"Depth:38'-0"Height:34'-6"Foundation:Slab On Grade

#### **General Information**

| Stories: | 3      |
|----------|--------|
| Width:   | 26'-0" |
| Depth:   | 38'-0" |
| Height:  | 34'-6" |