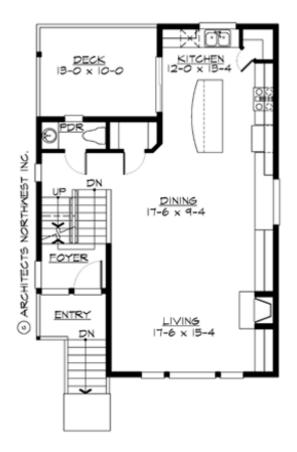

#### MAIN FLOOR

**UPPER FLOOR** 

#### Area Summary

| Total Area:   | 1981 sq. ft. |
|---------------|--------------|
| Main Floor:   | 790 sq. ft.  |
| Upper Floor:  | 805 sq. ft.  |
| Lower Floor:  | 386 sq. ft.  |
| Garage Floor: | 354 sq. ft.  |