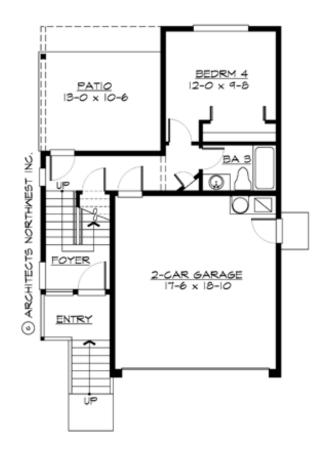

#### LOWER FLOOR

#### Area Summary

| Total Area:   | 1981 sq. ft. |
|---------------|--------------|
| Main Floor:   | 790 sq. ft.  |
| Upper Floor:  | 805 sq. ft.  |
| Lower Floor:  | 386 sq. ft.  |
| Garage Floor: | 354 sq. ft.  |