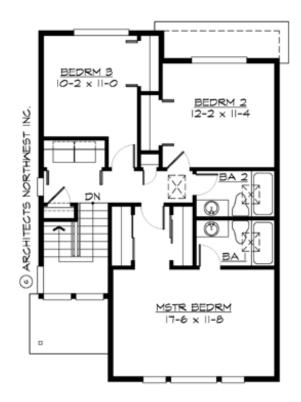

#### MAIN FLOOR

**UPPER FLOOR** 

#### Area Summary

| Total Area:   | 1981 sq. ft. |
|---------------|--------------|
| Main Floor:   | 790 sq. ft.  |
| Upper Floor:  | 805 sq. ft.  |
| Lower Floor:  | 386 sq. ft.  |
| Garage Floor: | 354 sq. ft.  |