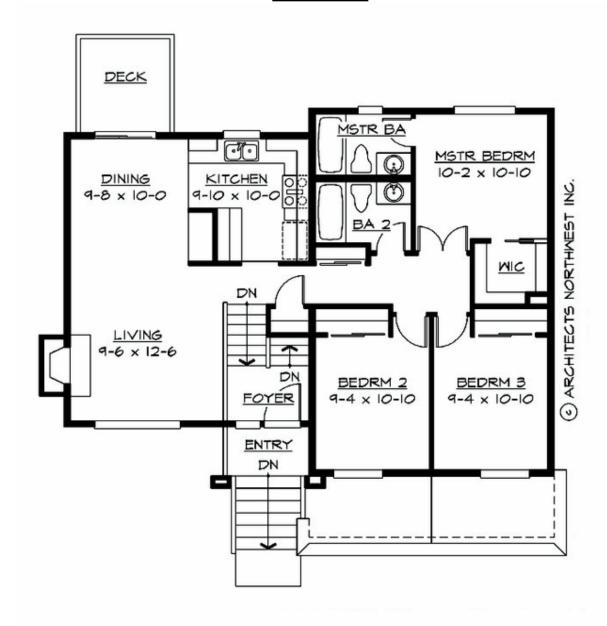

## **UPPER FLOOR**

## **Area Summary**

Total Area: 1715 sq. ft.
Main Floor: 1080 sq. ft.
Lower Floor: 635 sq. ft.
Garage Floor: 440 sq. ft.

#### **Number of Rooms**

Bedrooms: 5
Full Baths: 3