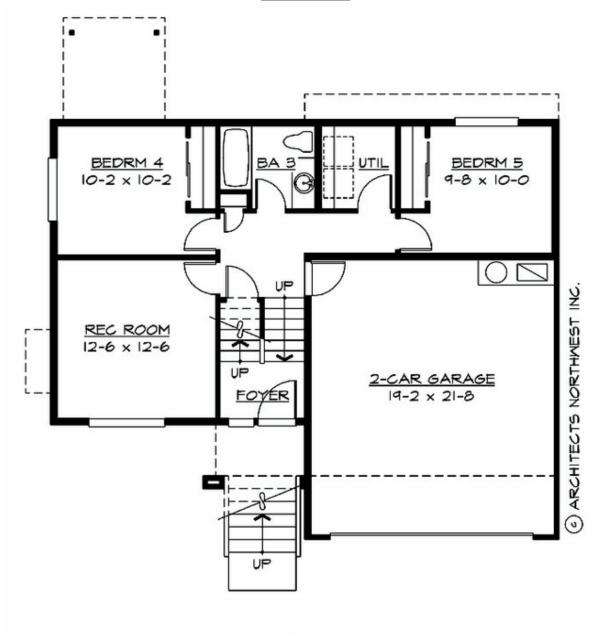

## **MAIN FLOOR**

## **Area Summary**

Total Area: 1715 sq. ft.
Main Floor: 1080 sq. ft.
Lower Floor: 635 sq. ft.
Garage Floor: 440 sq. ft.

#### **Number of Rooms**

Bedrooms: 5
Full Baths: 3

### **Garage**

Garage Size: 2
Garage Door Location: Front