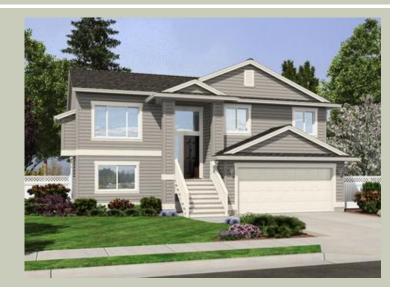

Total Area: 1715 sq. ft. Garage Area: 440 sq. ft. Garage Area: 440 sq. ft. Garage Size: 2

Garage Size: 2
Stories: 2
Bedrooms: 5
Full Baths: 3
Width: 40'-0"
Depth: 35'-0"
Height: 23'-0"
Foundation: Crawl Space



## **MAIN FLOOR**



## **UPPER FLOOR**



# **PLAN DETAILS**

## **Area Summary**

Total Area: 1715 sq. ft.
Main Floor: 1080 sq. ft.
Lower Floor: 635 sq. ft.
Garage Floor: 440 sq. ft.

# **General Information**

 Stories:
 2

 Width:
 40'-0"

 Depth:
 35'-0"

 Height:
 23'-0"

# **Architectural Style**

Contemporary Northwest Ranch

#### **Number of Rooms**

Bedrooms: 5
Full Baths: 3

### **Garage**

Garage Size: 2
Garage Door Location: Front

## **Roof Pitches**

Primary: 5:12

## **Wall Heights**

Main: 8'-0"
Upper: 0'-0"
3rd Floor: 0'-0"
Lower: 8'-0"

# **Foundation Type**

Crawl Space

# **Roof Framing**

Trusses

## Floor Load

Live (lbs): 40 PSF Dead (lbs): 10 PSF

## **Roof Load**

Live (lbs): 25 PSF Dead (lbs): 15 PSF Wind: 85 MPH

## **Design Features**

- Affordable Plan
- Bon