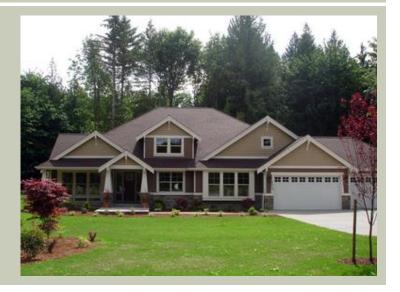

Total Area: 4110 sq. ft. Garage Area: 1088 sq. ft. Garage Area: 1088 sq. ft. Garage Size: 4

Garage Size: 4
Stories: 2
Bedrooms: 3
Full Baths: 3
Half Baths: 1
Width: 96'-0"
Depth: 76'-0"
Height: 28'-0"
Foundation: Crawl Space



## **MAIN FLOOR**



## **UPPER FLOOR**



## **PLAN DETAILS**

### **Area Summary**

Total Area: 4110 sq. ft.
Main Floor: 3508 sq. ft.
Upper Floor: 602 sq. ft.
Garage Floor: 1088 sq. ft.

## **General Information**

 Stories:
 2

 Width:
 96'-0"

 Depth:
 76'-0"

 Height:
 28'-0"

## **Architectural Style**

Craftsman Farmhouse Shingle

#### **Number of Rooms**

Bedrooms: 3 Full Baths: 3 Half Baths: 1

#### Garage

Garage Size: 4
Garage Door Location: Front

#### **Roof Pitches**

Primary: 8:12 Secondary: 6:12

#### **Wall Heights**

Main: 9'-0"
Upper: 7'-0"
3rd Floor: 0'-0"
Lower: 0'-0"

## **Foundation Type**

Crawl Space

## **Roof Framing**

Trusses

#### Floor Load

Live (lbs): 40 PSF Dead (lbs): 10 PSF

#### **Roof Load**

Live (lbs): 25 PSF Dead (lbs): 15 PSF Wind: 85 MPH

#### *