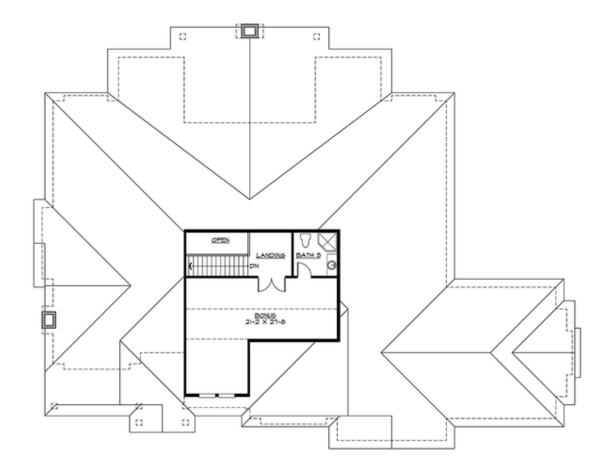

## **UPPER FLOOR**

### **Area Summary**

Total Area: 4110 sq. ft.
Main Floor: 3508 sq. ft.
Upper Floor: 602 sq. ft.
Garage Floor: 1088 sq. ft.

#### **Design Features**

- Bonus Space @ Upper Floor
- Den/Office
- Laundry Room @ Main Floor
- Living & Family Room
- Master Bedroom @ Main Floor Rear
- Rear Porch
- View Lot Rear
- Wide Lot