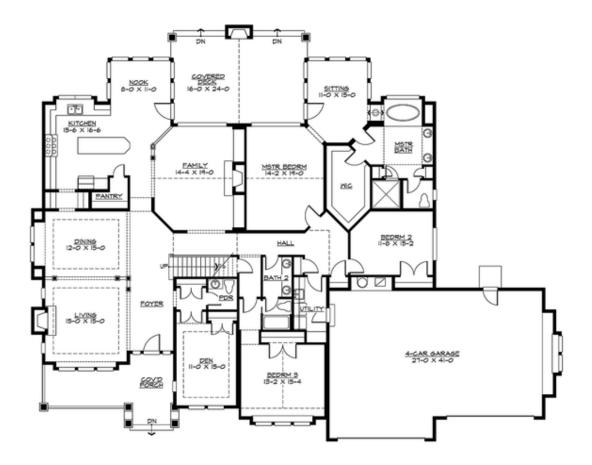

## **MAIN FLOOR**

### **Area Summary**

Total Area: 4110 sq. ft.
Main Floor: 3508 sq. ft.
Upper Floor: 602 sq. ft.
Garage Floor: 1088 sq. ft.

#### **Number of Rooms**

Bedrooms: 3 Full Baths: 3 Half Baths: 1

#### **Design Features**

- Bonus Space @ Upper Floor
- Den/Office
- Laundry Room @ Main Floor
- Living & Family Room
- Master Bedroom @ Main Floor Rear
- Rear Porch
- View Lot Rear
- Wide Lot