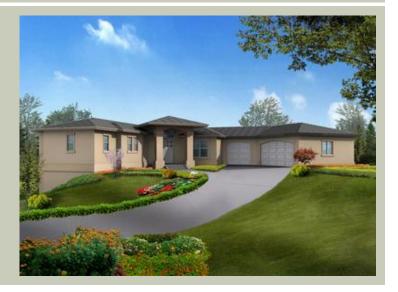

Total Area: 4012 sq. ft. Garage Area: 904 sq. ft. Garage Area: 904 sq. ft. Garage Size: 3 Stories: 2

Garage Riea. 304 St.
Garage Size: 3
Stories: 2
Bedrooms: 5
Full Baths: 3
Half Baths: 1
Width: 88'-0"
Depth: 71'-0"

Height: 15'-6"
Foundation: Daylight Basement



## **MAIN FLOOR**





## **LOWER FLOOR**



## **PLAN DETAILS**

### **Area Summary**

Total Area: 4012 sq. ft.
Main Floor: 2053 sq. ft.
Lower Floor: 1959 sq. ft.
Garage Floor: 904 sq. ft.

## **General Information**

 Stories:
 2

 Width:
 88'-0"

 Depth:
 71'-0"

 Height:
 15'-6"

## **Architectural Style**

Contemporary Prarie Ranch

#### **Number of Rooms**

Bedrooms: 5
Full Baths: 3
Half Baths: 1

#### Garage

Garage Size: 3
Garage Door Location: Front
Garage Type: Angled

### **Roof Pitches**

Primary: 4:12

### Wall Heights

Main: 10'-0"
Upper: 0'-0"
3rd Floor: 0'-0"
Lower: 10'-0"

### **Foundation Type**

Daylight Basement

## **Roof Framing**

Trusses

### Floor Load

Live (lbs): 40 PSF Dead (lbs): 10 PSF

### Roof Load

Live (lbs): 25 PSF Dead (lbs): 15 PSF Wind: 85 MPH

### *