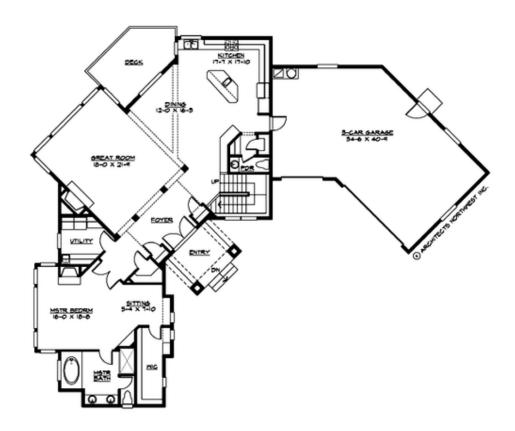

## **MAIN FLOOR**

### **Area Summary**

Total Area: 4012 sq. ft.
Main Floor: 2053 sq. ft.
Lower Floor: 1959 sq. ft.
Garage Floor: 904 sq. ft.

### **Design Features**

- Bonus Space @ Lower Floor
- Great Room
- Laundry Room @ Main Floor
- Master Bedroom @ Main Floor Rear
- Wide Lot