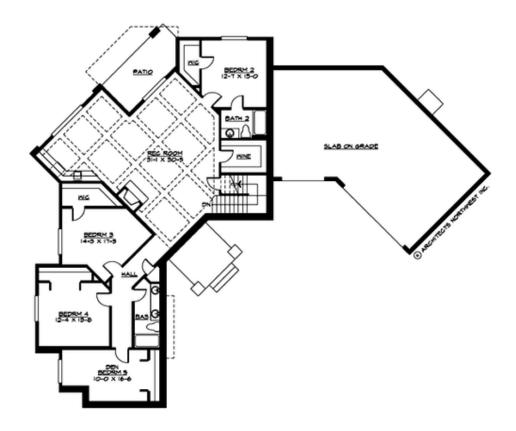

## **LOWER FLOOR**

### **Area Summary**

Total Area: 4012 sq. ft.
Main Floor: 2053 sq. ft.
Lower Floor: 1959 sq. ft.
Garage Floor: 904 sq. ft.

### **Design Features**

- Bonus Space @ Lower Floor
- Great Room
- Laundry Room @ Main Floor
- Master Bedroom @ Main Floor Rear
- Wide Lot