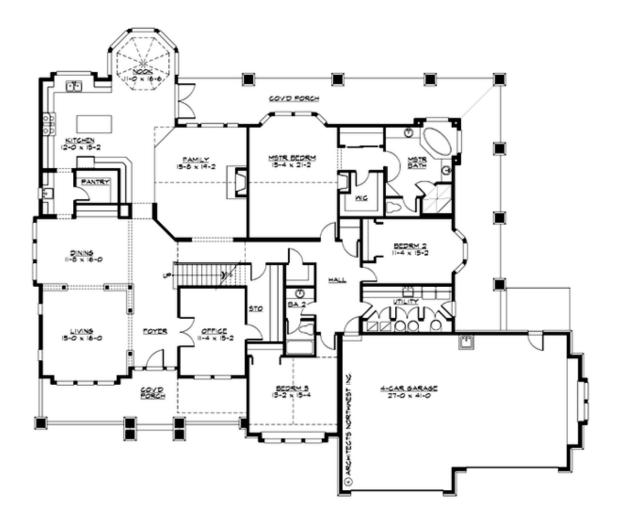

## **MAIN FLOOR**

### **Area Summary**

Total Area: 4000 sq. ft. Main Floor: 3496 sq. ft. Upper Floor: 504 sq. ft. Garage Floor: 1072 sq. ft.

#### **Number of Rooms**

Bedrooms: 3
Full Baths: 2
Half Baths: 1

#### Garage

Garage Size: 4
Garage Door Location: Front

#### **Design Features**

- Bonus Space @ Upper Floor
- Den/Office
- Laundry Room @ Main Floor
- Living & Family Room
- Master Bedroom @ Main Floor Rear
- View Lot Rear
- Wide Lot
- Wrap-Around Porch