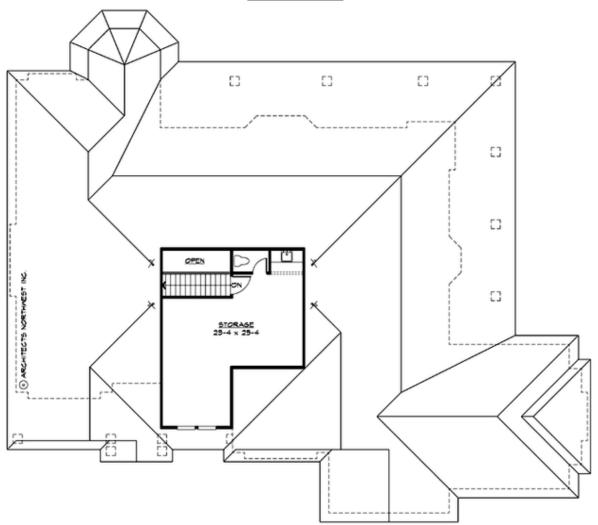

#### **UPPER FLOOR**

### **Area Summary**

Total Area: 4000 sq. ft. Main Floor: 3496 sq. ft. Upper Floor: 504 sq. ft. Garage Floor: 1072 sq. ft.

#### **Design Features**

- Bonus Space @ Upper Floor
- Den/Office
- Laundry Room @ Main Floor
- Living & Family Room
- Master Bedroom @ Main Floor Rear
- View Lot Rear
- Wide Lot
- Wrap-Around Porch