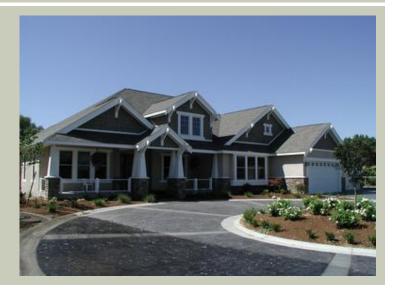

Total Area: 4000 sq. ft. Garage Area: 1072 sq. ft. Garage Area: 1072 sq. ft. Garage Size: 4

Garage Size: 4
Stories: 2
Bedrooms: 3
Full Baths: 2
Half Baths: 1
Width: 94'-0"
Depth: 81'-0"
Height: 27'-0"
Foundation: Crawl Space



## **MAIN FLOOR**



#### **UPPER FLOOR**



# **PLAN DETAILS**

### **Area Summary**

Total Area: 4000 sq. ft. Main Floor: 3496 sq. ft. Upper Floor: 504 sq. ft. Garage Floor: 1072 sq. ft.

## **General Information**

 Stories:
 2

 Width:
 94'-0"

 Depth:
 81'-0"

 Height:
 27'-0"

## **Architectural Style**

Craftsman Farmhouse Shingle

#### **Number of Rooms**

Bedrooms: 3
Full Baths: 2
Half Baths: 1

#### Garage

Garage Size: 4
Garage Door Location: Front

#### **Roof Pitches**

Primary: 8:12 Secondary: 4:12

#### **Wall Heights**

Main: 9'-0"
Upper: 7'-0"
3rd Floor: 0'-0"
Lower: 0'-0"

## **Foundation Type**

Crawl Space

## **Roof Framing**

Trusses

#### Floor Load

Live (lbs): 40 PSF Dead (lbs): 10 PSF

#### **Roof Load**

Live (lbs): 25 PSF Dead (lbs): 15 PSF Wind: 85 MPH

####