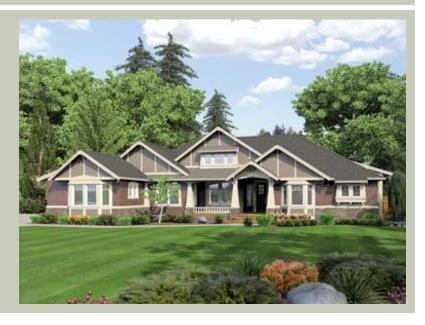

## **SPRINGFIELD - PLAN R3935A3S-0**

Total Area:3935 sq. ft.Garage Area:740 sq. ft.Garage Area:740 sq. ft.Garage Size:3Stories:2Bedrooms:3Full Baths:3Half Baths:1Width:83'-0"Depth:87'-0"Height:23'-0"Foundation:Crawl Space



**COPYRIGHT NOTICE:** It is illegal to build this plan without a legally obtained set of prints. It is illegal to copy or redraw these plans. Violation of U.S. Copyright Laws are punishable with fines up to \$150,000. After the purchase of plans, changes may be made by a qualified professional.

# SPRINGFIELD - PLAN R3935A3S-0

CORNERSTONE

Your Family Home Designer

MAIN FLOOR

For Questions and Ordering

Call: 1.888.884.9488

E-mail: Info@CornerStoneDesigns.com



**COPYRIGHT NOTICE:** It is illegal to build this plan without a legally obtained set of prints. It is illegal to copy or redraw these plans. Violation of U.S. Copyright Laws are punishable with fines up to \$150,000. After the purchase of plans, changes may be made by a qualified professional.

# CORNERSTONE DESIGNS Your Fam