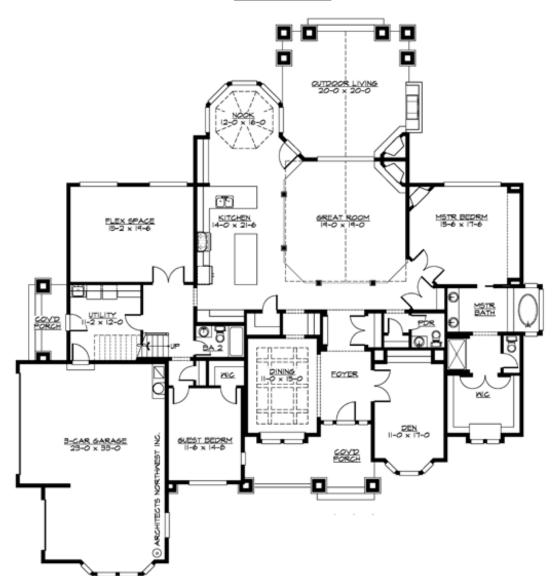

# SPRINGFIELD - PLAN R3935A3S-0

CORNERSTONE

Your Family Home Designer

MAIN FLOOR

For Questions and Ordering

Call: 1.888.884.9488

E-mail: Info@CornerStoneDesigns.com

**COPYRIGHT NOTICE:** It is illegal to build this plan without a legally obtained set of prints. It is illegal to copy or redraw these plans. Violation of U.S. Copyright Laws are punishable with fines up to \$150,000. After the purchase of plans, changes may be made by a qualified professional.

## Area Summary

| Total Area:   | 3935 sq. ft. |
|---------------|--------------|
| Main Floor:   | 3102 sq. ft. |
| Upper Floor:  | 833 sq. ft.  |
| Garage Floor: | 740 sq. ft.  |

#### **Design Features**

- Bonus Space @ Main Floor & Upper Floor
- Den/Office
- Front and Rear Porch
- Great Room
- Laundry Room @ Main Floor
- Master Bedroom @ Main Floor Rear
- Wide Lot