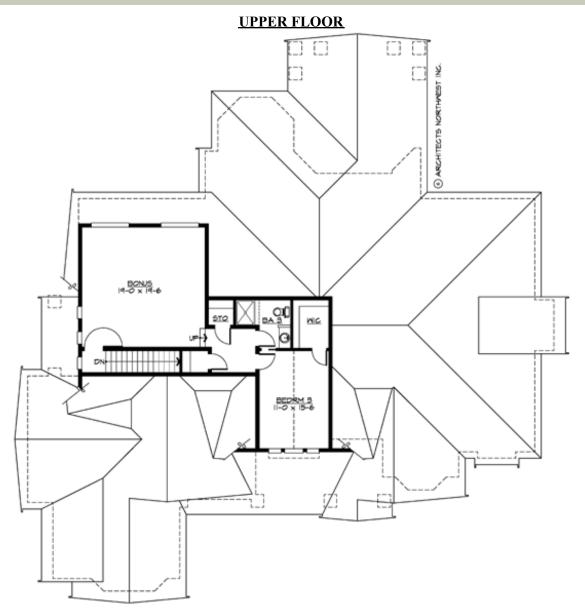

## Area Summary

| Total Area:   | 3935 sq. ft. |
|---------------|--------------|
| Main Floor:   | 3102 sq. ft. |
| Upper Floor:  | 833 sq. ft.  |
| Garage Floor: | 740 sq. ft.  |

#### **Design Features**

- Bonus Space @ Main Floor & Upper Floor
- Den/Office
- Front and Rear Porch
- Great Room
- Laundry Room @ Main Floor
- Master Bedroom @ Main Floor Rear
- Wide Lot