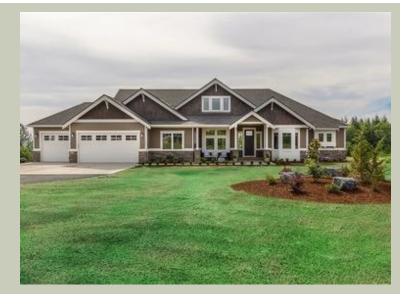

# **PLAN DETAILS**

**Area Summary** 

Total Area: 3935 sq. ft.
Main Floor: 3102 sq. ft.
Upper Floor: 833 sq. ft.
Garage Floor: 720 sq. ft.

**General Information** 

 Stories:
 2

 Width:
 91'-0"

 Depth:
 77'-0"

 Height:
 23'-0"

**Architectural Style** 

Craftsman Ranch Shingle

**Number of Rooms** 

Bedrooms: 3 Full Baths: 3 Half Baths: 1

Garage

Garage Size: 3
Garage Door Location: Front

**Roof Pitches** 