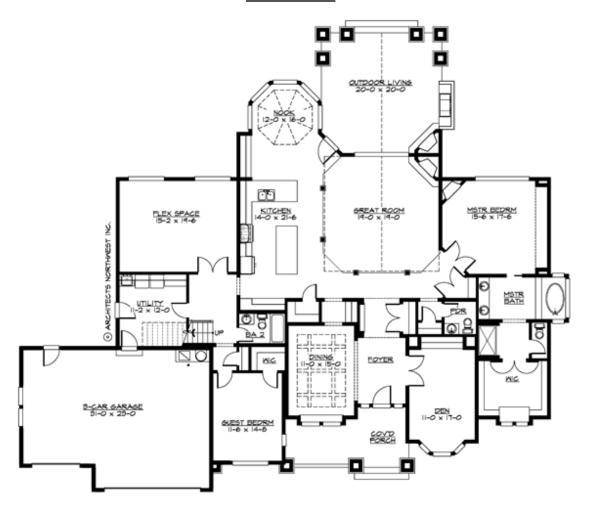

## **MAIN FLOOR**

# **PLAN DETAILS**

**Area Summary** 

Total Area: 3935 sq. ft.
Main Floor: 3102 sq. ft.
Upper Floor: 833 sq. ft.
Garage Floor: 720 sq. ft.

**General Information** 

 Stories:
 2

 Width:
 91'-0"

 Depth:
 77'-0"