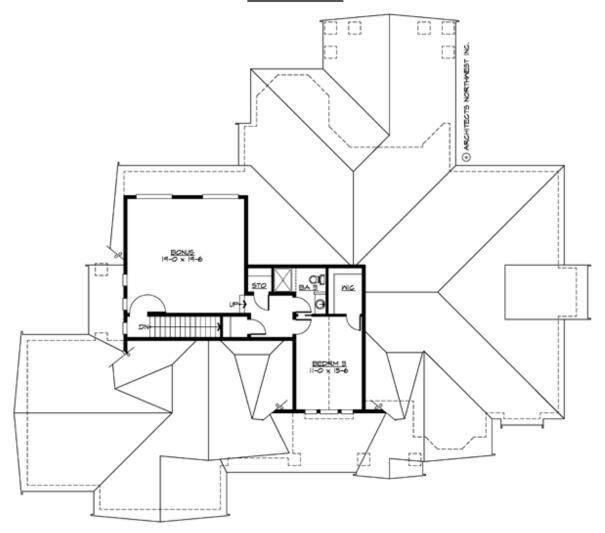

## **UPPER FLOOR**

# **PLAN DETAILS**

**Area Summary** 

Total Area: 3935 sq. ft.
Main Floor: 3102 sq. ft.
Upper Floor: 833 sq. ft.
Garage Floor: 720 sq. ft.

**General Information** 

 Stories:
 2

 Width:
 91'-0"

 Depth:
 77'-0"