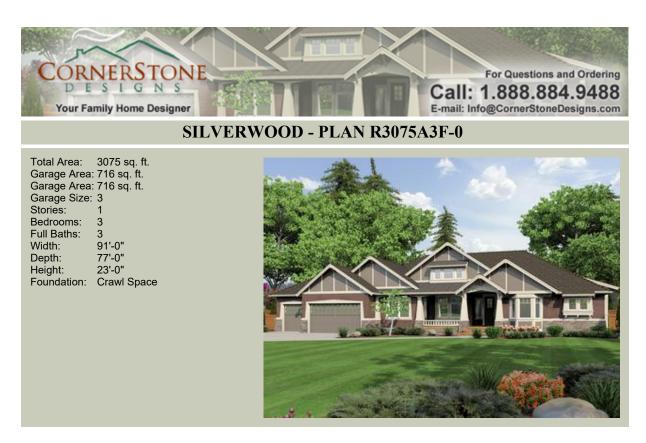

# Flowing Gables Shelter Indoor-Outdoor Connections. An elegant expression of contemporary living, the Silverwood's expansive vaulted great

An elegant expression of contemporary living, the Silverwood's expansive vaulted great room, octagonal nook and open gourmet island kitchen merge seamlessly with its grand vaulted BBQ porch, creating an integrated indoor-outdoor space that is perfect for today's informal lifestyles. The contrasting formal den features a high beamed ceiling, while the luxurious master suite includes a fireplace, deluxe five-fixture bath with soaking tub, and a huge walk-in closet. Two secondary bedrooms are privately located with adjacent bathrooms. The large flex space can be used as a theatre, crafts or game room.

## Area Summary

| Total Area:   | 3075 sq. ft. |
|---------------|--------------|
| Main Floor:   | 3075 sq. ft. |
| Garage Floor: | 716 sq. ft.  |

#### **General Information**

| Stories: | 1      |
|----------|--------|
| Width:   | 91'-0" |
| Depth:   | 77'-0" |
| Height:  | 23'-0" |

## Architectural Style

Craftsman Ranch Shingle

#### Number of Rooms

| Bedrooms:   | 3 |
|-------------|---|
| Full Baths: | 3 |

#### **Garage**

| Garage Size:          | 3     |
|-----------------------|-------|
| Garage Door Location: | Front |

# Foundation Type Crawl Space