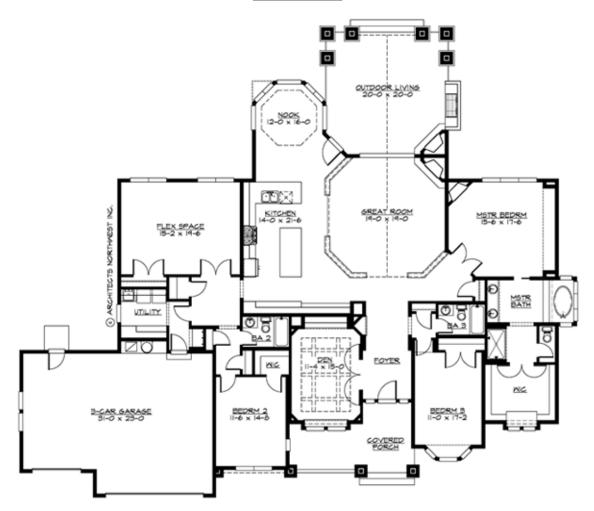

# Flowing Gables Shelter Indoor-Outdoor Connections. An elegant expression of contemporary living, the Silverwood's expansive vaulted great

An elegant expression of contemporary living, the Silverwood's expansive vaulted great room, octagonal nook and open gourmet island kitchen merge seamlessly with its grand vaulted BBQ porch, creating an integrated indoor-outdoor space that is perfect for today's informal lifestyles. The contrasting formal den features a high beamed ceiling, while the luxurious master suite includes a fireplace, deluxe five-fixture bath with soaking tub, and a huge walk-in closet. Two secondary bedrooms are privately located with adjacent bathrooms. The large flex space can be used as a theatre, crafts or game room.

# SILVERWOOD - PLAN R3075A3F-0

MAIN FLOOR

COPYRIGHT NOTICE: It is illegal to build this plan without a legally obtained set of prints. It is illegal to copy or redraw these plans. Violation of U.S. Copyright Laws are punishable with fines up to \$150,000. After the purchase of plans, changes may be made by a qualified professional.

#### **Design Features**

- Bonus Space @ Main Floor
- Den/Office
- Front and Rear Porch
- Great Room
- Laundry Room @ Main Floor
- Master Bedroom @ Main Floor Rear
- View Lot Rear
- Wide Lot

COPYRIGHT NOTICE: It is illegal to build this plan without a legally obtained set of prints. It is illegal to copy or redraw these plans. Violation of U.S. Copyright Laws are punishable with fines up to \$150,000. After the purchase of plans, changes may be made by a qualified professional.