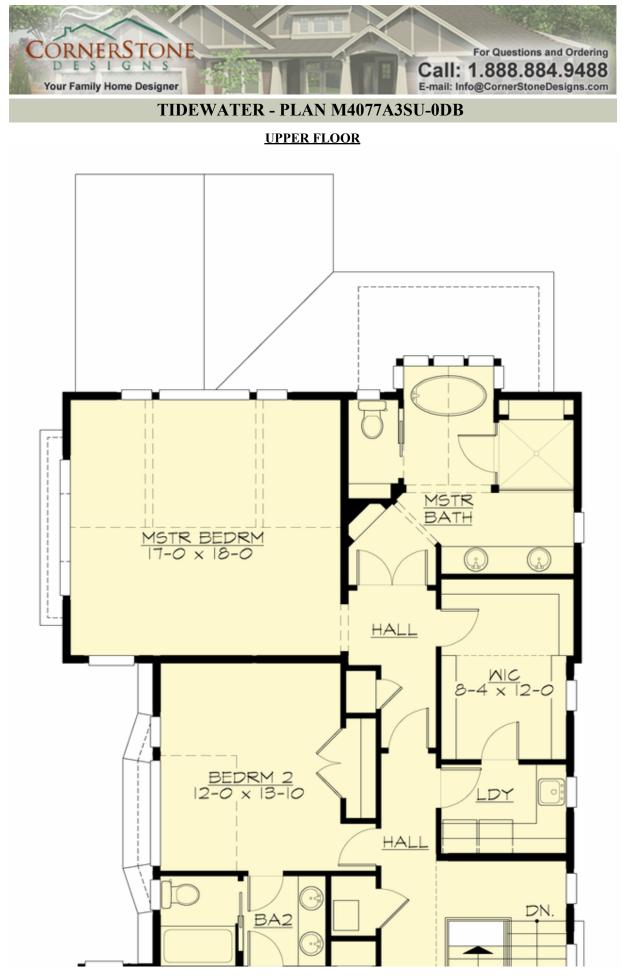

## Area Summary

| Total Area:   | 4075 sq. ft. |
|---------------|--------------|
| Main Floor:   | 1670 sq. ft. |
| Upper Floor:  | 1469 sq. ft. |
| Lower Floor:  | 936 sq. ft.  |
| Garage Floor: | 772 sq. ft.  |

### Number of Rooms

| Bedrooms:   | 5 |
|-------------|---|
| Full Baths: | 4 |

#### **Design Features**

- Bonus Space @ Lower Floor
- Front and Rear Porch
- Great Room
- Laundry Room @ Upper & Lower Floor
- Master Bedroom @ Upper Floor Rear
- Narrow Lot
- New Plan
- View Lot Rear