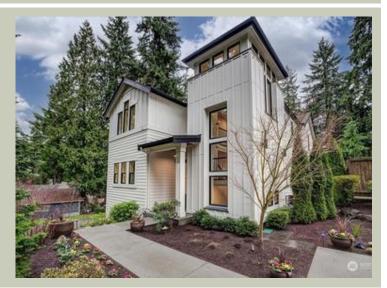

# TIDEWATER - PLAN M4077A3SU-0DB

Total Area:4075 sq. ft.Garage Area:772 sq. ft.Garage Area:772 sq. ft.Garage Size:3Stories:3Bedrooms:5Full Baths:4Width:35'-8"Depth:64'-6"Height:25'-4"Foundation:Daylight Basement

## TIDEWATER - PLAN M4077A3SU-0DB

# Architectural Style

| Contemporary |
|--------------|
| Modern       |
| Prarie       |