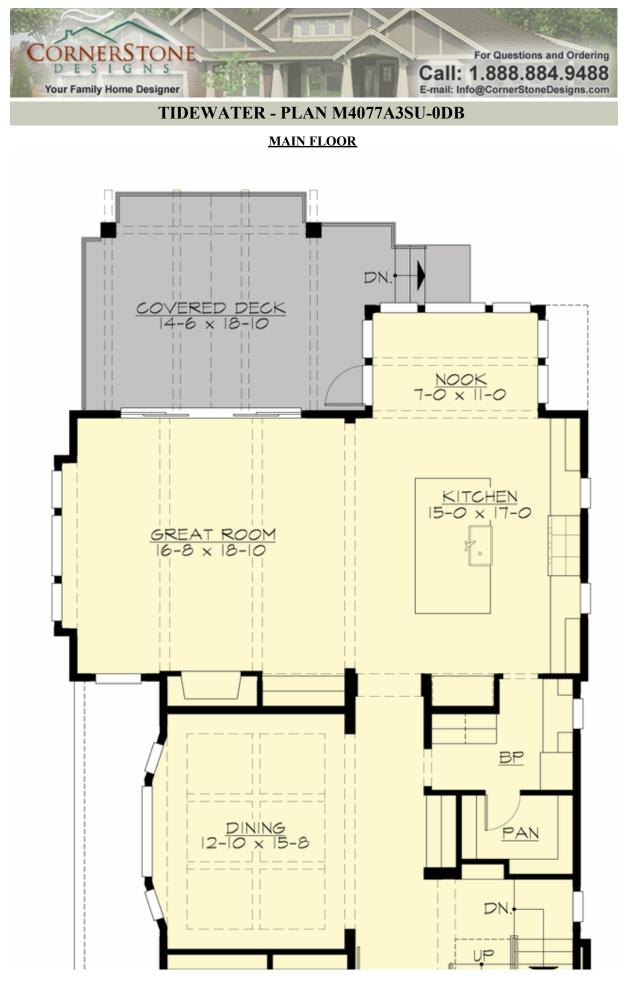

## Area Summary

| Total Area:   | 4075 sq. ft. |
|---------------|--------------|
| Main Floor:   | 1670 sq. ft. |
| Upper Floor:  | 1469 sq. ft. |
| Lower Floor:  | 936 sq. ft.  |
| Garage Floor: | 772 sq. ft.  |

#### **Design Features**

- Bonus Space @ Lower Floor
- Front and Rear Porch
- Great Room
- Laundry Room @ Upper & Lower Floor
- Master Bedroom @ Upper Floor Rear
- Narrow Lot
- New Plan
- View Lot Rear