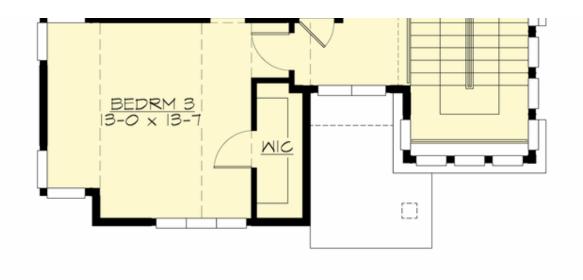

## TIDEWATER - PLAN M4077A3SU-0DB

### Number of Rooms

| Bedrooms:   | 5 |
|-------------|---|
| Full Baths: | 4 |

#### **Design Features**

- Bonus Space @ Lower Floor
- Front and Rear Porch
- Great Room
- Laundry Room @ Upper & Lower Floor
- Master Bedroom @ Upper Floor Rear
- Narrow Lot
- New Plan
- View Lot Rear