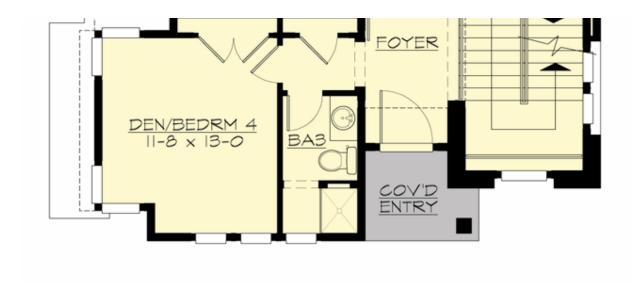

## Area Summary

| Total Area:   | 4075 sq. ft. |
|---------------|--------------|
| Main Floor:   | 1670 sq. ft. |
| Upper Floor:  | 1469 sq. ft. |
| Lower Floor:  | 936 sq. ft.  |
| Garage Floor: | 772 sq. ft.  |

### Number of Rooms

| Bedrooms:   | 5 |
|-------------|---|
| Full Baths: | 4 |

#### **Design Features**

- Bonus Space @ Lower Floor
- Front and Rear Porch
- Great Room
- Laundry Room @ Upper & Lower Floor
- Master Bedroom @ Upper Floor Rear
- Narrow Lot
- New Plan
- View Lot Rear