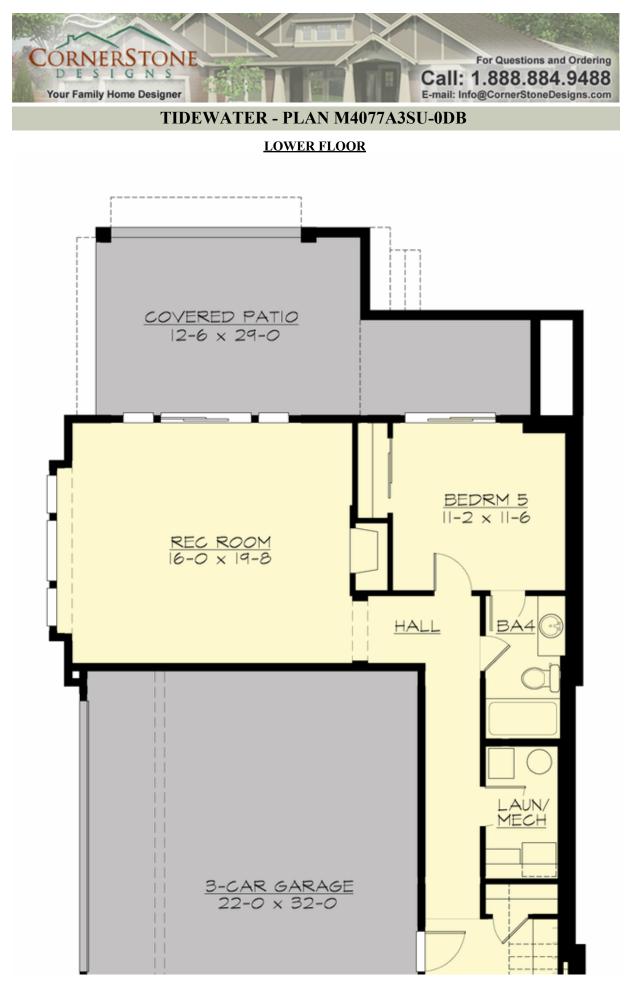

## Area Summary

| Total Area:   | 4075 sq. ft. |
|---------------|--------------|
| Main Floor:   | 1670 sq. ft. |
| Upper Floor:  | 1469 sq. ft. |
| Lower Floor:  | 936 sq. ft.  |
| Garage Floor: | 772 sq. ft.  |

### Number of Rooms

| Bedrooms:   | 5 |
|-------------|---|
| Full Baths: | 4 |

#### <u>Garage</u>

| Garage Size:          | 3     |
|-----------------------|-------|
| Garage Door Location: | Side  |
| Garage Type:          | Under |

#### **Design Features**

- Bonus Space @ Lower Floor
- Front and Rear Porch
- Great Room
- Laundry Room @ Upper & Lower Floor
- Master Bedroom @ Upper Floor Rear
- Narrow Lot
- New Plan
- View Lot Rear