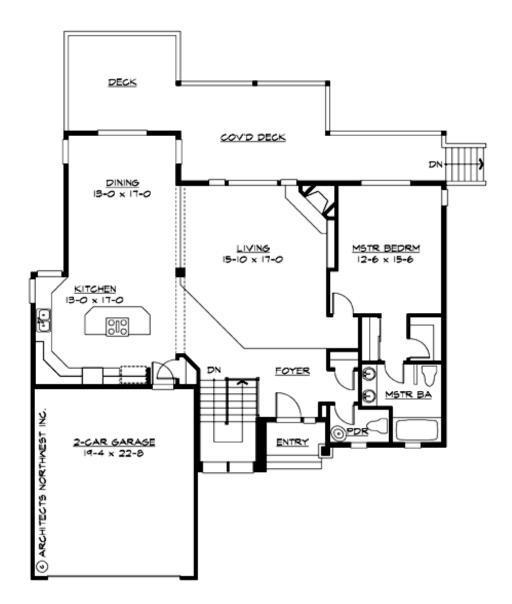

## **MAIN FLOOR**

## **PLAN DETAILS**

**Area Summary** 

Total Area: 2906 sq. ft.

Main Floor: 1392 sq. ft.

Lower Floor: 1514 sq. ft.

Garage Floor: 457 sq. ft.

**General Information** 

 Stories:
 2