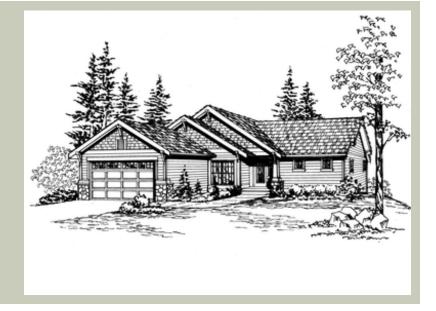

## **PLAN DETAILS**

**Area Summary** 

Total Area: 2906 sq. ft.

Main Floor: 1392 sq. ft.

Lower Floor: 1514 sq. ft.

Garage Floor: 457 sq. ft.

**General Information** 

 Stories:
 2