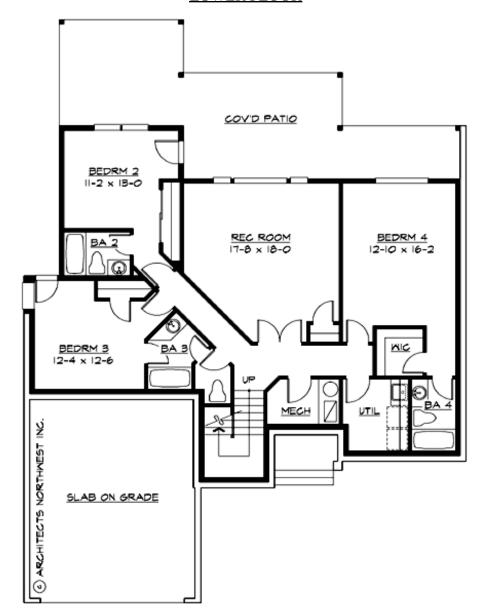

#### **LOWER FLOOR**

## **PLAN DETAILS**

**Area Summary** 

Total Area: 2906 sq. ft.

Main Floor: 1392 sq. ft.

Lower Floor: 1514 sq. ft.

Garage Floor: 457 sq. ft.

**General Information** 

 Stories:
 2