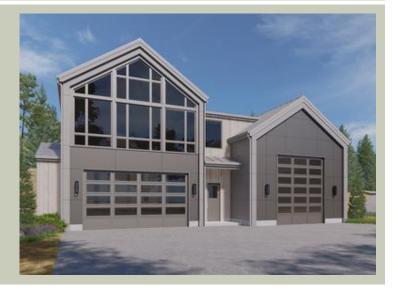

### **PLAN DETAILS**

**Area Summary** 

Total Area: 1062 sq. ft.
Main Floor: 270 sq. ft.
Upper Floor: 792 sq. ft.
Garage Floor: 1968 sq. ft.

**General Information** 

 Stories:
 2

 Width:
 64'-0"

 Depth:
 42'-0"

 Height:
 32'-0"

**Architectural Style** 

Alpine

Contemporary

Modern

**Number of Rooms** 

Bedrooms: 1 Full Baths: 1

**Garage** 