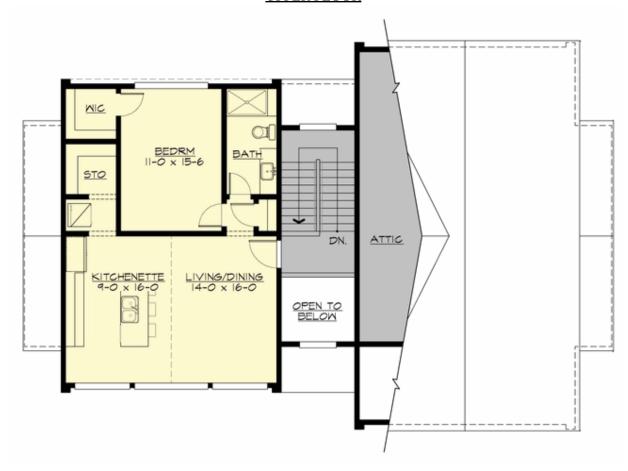

#### **UPPER FLOOR**

### **PLAN DETAILS**

**Area Summary** 

Total Area: 1062 sq. ft.
Main Floor: 270 sq. ft.
Upper Floor: 792 sq. ft.
Garage Floor: 1968 sq. ft.

**General Information** 

 Stories:
 2

 Width:
 64'-0"

 Depth:
 42'-0"

 Height:
 32'-0"

**Architectural Style** 

Alpine

Contemporary

Modern

**Number of Rooms** 

Bedrooms: 1 Full Baths: 1

**Garage** 