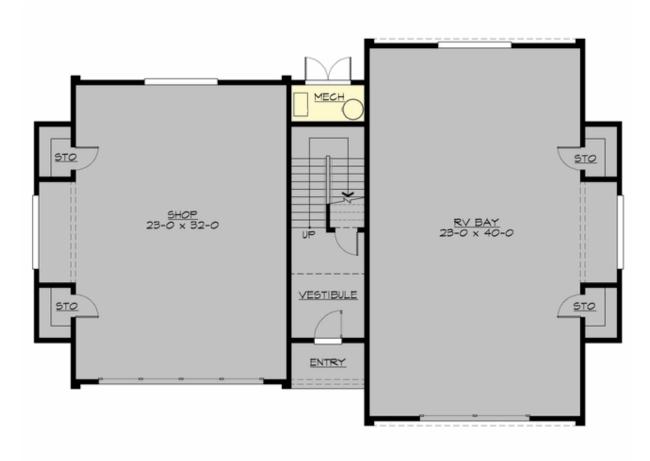

### **MAIN FLOOR**

### **PLAN DETAILS**

**Area Summary** 

Total Area: 1062 sq. ft.
Main Floor: 270 sq. ft.
Upper Floor: 792 sq. ft.
Garage Floor: 1968 sq. ft.

**General Information** 

 Stories:
 2

 Width:
 64'-0"

 Depth:
 42'-0"

Garage Size: 4
Garage Door Location: Front
Garage Type: Tandem

**Roof Pitches** 

Primary: 8:12 Secondary: 4:12

Wall Heights

Main: 16'-0" Upper: 9'-0"

**Foundation Type** 

Slab On Grade

**Roof Framing** 