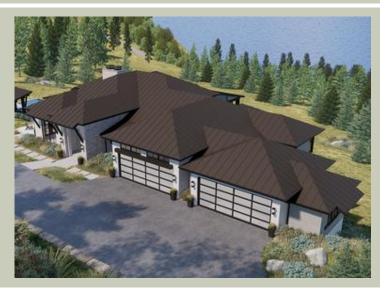

Total Area:5480 sq. ft.Garage Area:1360 sq. ft.Garage Area:1360 sq. ft.Garage Size:4Stories:2Bedrooms:5Full Baths:5Width:120'-0"Depth:69'-0"Height:23'-6"Foundation:Daylight Basement





MAIN FLOOR





LOWER FLOOR





## PLAN DETAILS

### Area Summary

| Total Area:   | 5480 sq. ft. |
|---------------|--------------|
| Main Floor:   | 3275 sq. ft. |
| Lower Floor:  | 2205 sq. ft. |
| Garage Floor: | 1360 sq. ft. |

#### **General Information**

| Stories: | 2       |
|----------|---------|
| Width:   | 120'-0" |
| Depth:   | 69'-0"  |
| Height:  | 23'-6"  |

# Architectural Style

Contemporary Modern Prarie

#### Number of Rooms

| Bedrooms:   | 5 |
|-------------|---|
| Full Baths: | 5 |

#### **Garage**

| Garage Size:          | 4     |
|-----------------------|-------|
| Garage Door Location: | Front |

#### **Roof Pitches**

| Primary:   | 6:12 |
|------------|------|
| Secondary: | 3:12 |

#### Wall Heights

| Main:  | 12'-0" |
|--------|--------|
| Lower: | 10