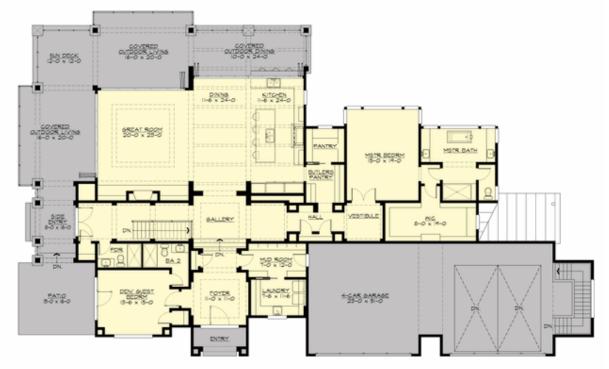

Total Area:5480 sq. ft.Garage Area:1360 sq. ft.Garage Area:1360 sq. ft.Garage Size:4Stories:2Bedrooms:5Full Baths:5Width:120'-0"Depth:69'-0"Height:23'-6"Foundation:Daylight Basement

MAIN FLOOR

LOWER FLOOR

### Area Summary

| Total Area:   | 5480 sq. ft. |
|---------------|--------------|
| Main Floor:   | 3275 sq. ft. |
| Lower Floor:  | 2205 sq. ft. |
| Garage Floor: | 1360 sq. ft. |