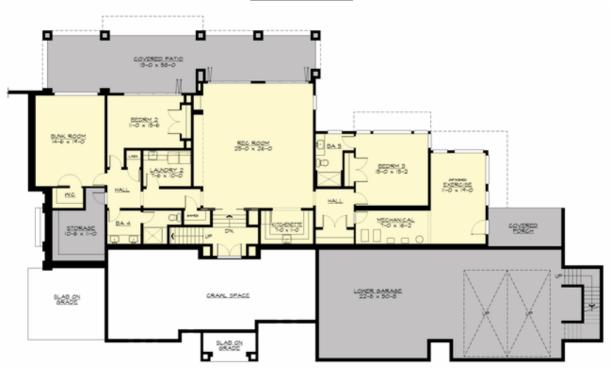

Total Area:5480 sq. ft.Garage Area:1360 sq. ft.Garage Area:1360 sq. ft.Garage Size:4Stories:2Bedrooms:5Full Baths:5Width:120'-0"Depth:69'-0"Height:23'-6"Foundation:Daylight Basement

MAIN FLOOR

LOWER FLOOR

### Area Summary

| Total Area:   | 5480 sq. ft. |
|---------------|--------------|
| Main Floor:   | 3275 sq. ft. |
| Lower Floor:  | 2205 sq. ft. |
| Garage Floor: | 1360 sq. ft. |