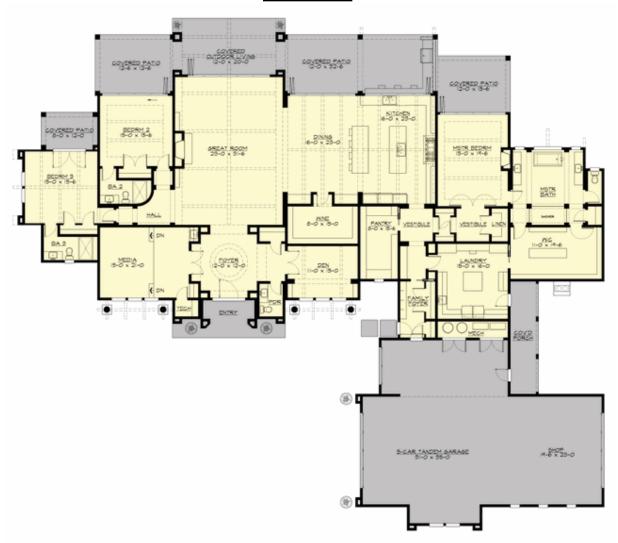

## **MAIN FLOOR**

### **Area Summary**

Total Area: 4900 sq. ft. Main Floor: 4900 sq. ft. Garage Floor: 1760 sq. ft.

#### **Design Features**

- Bonus Space @ Main Floor
- Den/Office
- Great Room
- Laundry Room @ Main Floor
- Luxury Plan
- Master Bedroom @ Main Floor Rear
- New Plan
- Rear Porch
- View Lot Rear