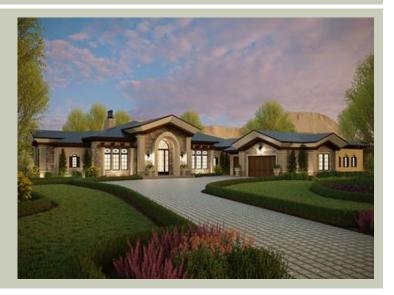

# **ROSELLA - PLAN R4900A5ST-0**

Total Area: 4900 sq. ft. Garage Area: 1760 sq. ft. Garage Area: 1760 sq. ft. Garage Size: 5+

Garage Size: 5+
Stories: 1
Bedrooms: 3
Full Baths: 3
Half Baths: 1
Width: 125'-0"
Depth: 109'-0"
Height: 24'-0"
Foundation: Crawl Space

## **Architectural Style**

Chateau European Modern