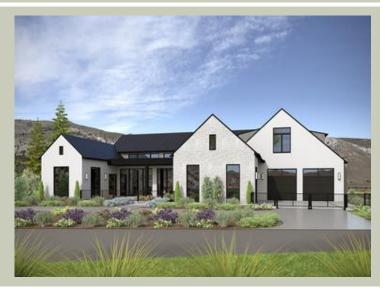

# SEVILLA - PLAN M5575A2F1S-0

| Total Area:  | 5575 sq. ft. |
|--------------|--------------|
| Garage Area: | 1225 sq. ft. |
| Garage Area: | 1225 sq. ft. |
| Garage Size: | 3            |
| Stories:     | 2            |
| Bedrooms:    | 4            |
| Full Baths:  | 5            |
| Width:       | 106'-6"      |
| Depth:       | 96'-0"       |
| Height:      | 29'-0"       |
| Foundation:  | Crawl Space  |
|              |              |

# Architectural Style

European Modern Traditional