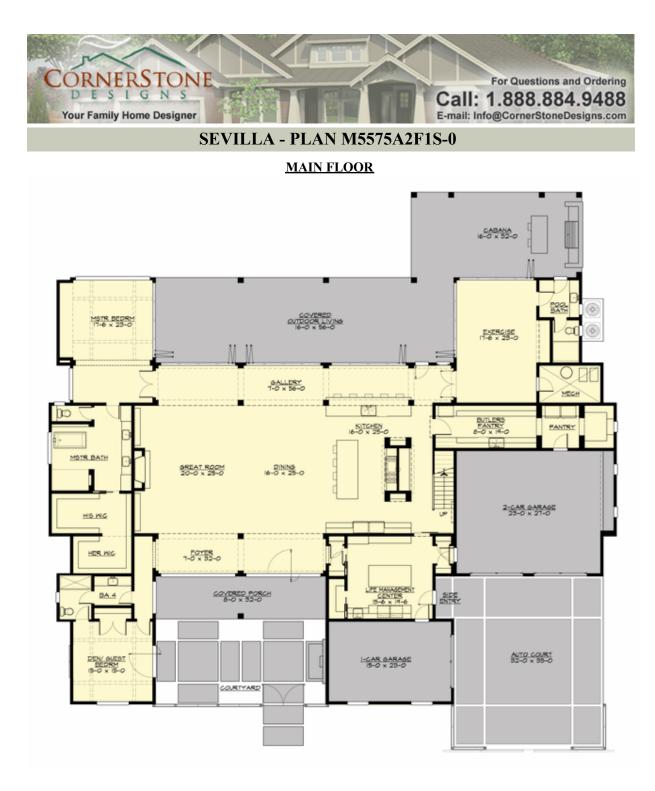

# SEVILLA - PLAN M5575A2F1S-0

| Total Area:  | 5575 sq. ft. |
|--------------|--------------|
| Garage Area: | 1225 sq. ft. |
| Garage Area: | 1225 sq. ft. |
| Garage Size: | 3            |
| Stories:     | 2            |
| Bedrooms:    | 4            |
| Full Baths:  | 5            |
| Width:       | 106'-6"      |
| Depth:       | 96'-0"       |
| Height:      | 29'-0"       |
| Foundation:  | Crawl Space  |
|              |              |

## Area Summary

| Total Area:   | 5575 sq. ft. |
|---------------|--------------|
| Main Floor:   | 4591 sq. ft. |
| Upper Floor:  | 984 sq. ft.  |
| Garage Floor: | 1225 sq. ft. |

#### **Design Features**

- Bonus Space @ Main Floor
- Den/Office
- Front and Rear Porch
- Great Room
- Laundry Room @ Main Floor
- Master Bedroom @ Main Floor Rear
- New Plan
- View Lot Rear
- Wide Lot