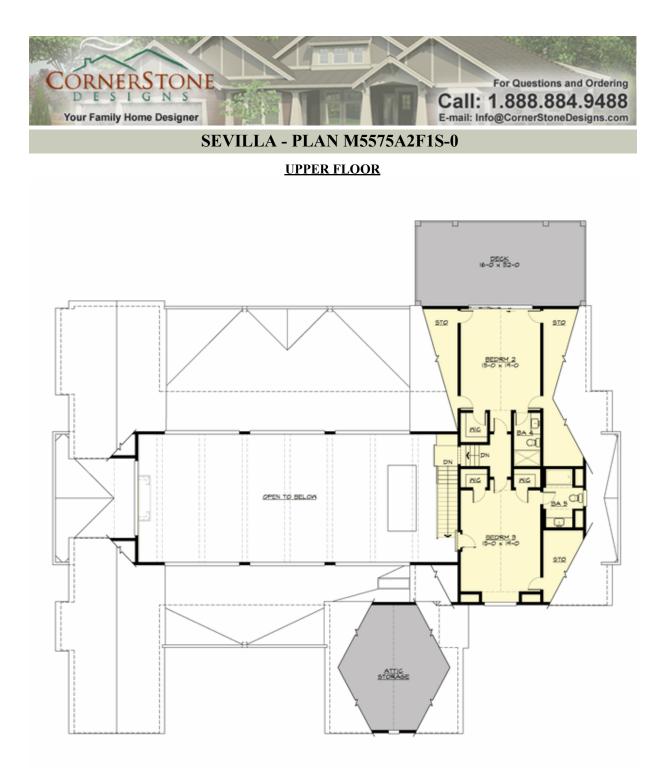

# SEVILLA - PLAN M5575A2F1S-0

| Total Area:  | 5575 sq. ft. |
|--------------|--------------|
| Garage Area: | 1225 sq. ft. |
| Garage Area: | 1225 sq. ft. |
| Garage Size: | 3            |
| Stories:     | 2            |
| Bedrooms:    | 4            |
| Full Baths:  | 5            |
| Width:       | 106'-6"      |
| Depth:       | 96'-0"       |
| Height:      | 29'-0"       |
| Foundation:  | Crawl Space  |
|              |              |

## Area Summary

| Total Area:   | 5575 sq. ft. |
|---------------|--------------|
| Main Floor:   | 4591 sq. ft. |
| Upper Floor:  | 984 sq. ft.  |
| Garage Floor: | 1225 sq. ft. |

#### Number of Rooms

| Bedrooms:   | 4 |
|-------------|---|
| Full Baths: | 5 |