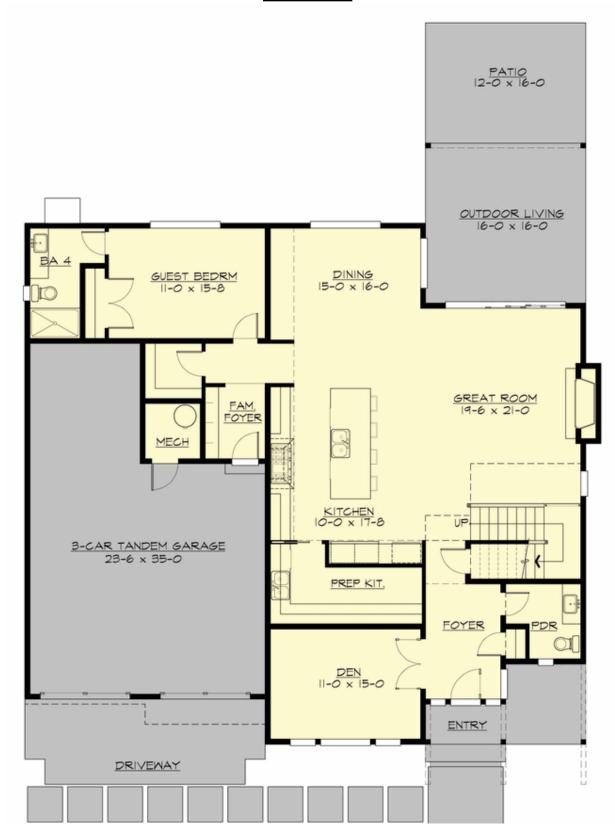

# **MAIN FLOOR**

**COPYRIGHT NOTICE:** It is illegal to build this plan without a legally obtained set of prints. It is illegal to copy or redraw these plans. Violation of U.S. Copyright Laws are punishable with fines up to \$150,000. After the purchase of plans, changes may be made by a qualified professional.

### **Area Summary**

Total Area: 3999 sq. ft.
Main Floor: 1825 sq. ft.
Upper Floor: 2174 sq. ft.
Garage Floor: 815 sq. ft.

#### Garage

Garage Size: 3
Garage Door Location: Front
Garage Type: Tandem

#### **Design Features**

- Bonus Space @ Upper Floor
- Den/Office
- Front and Rear Porch
- Great Room
- Laundry Room @ Upper Floor
- Master Bedroom @ Upper Floor Rear
- New Plan
- View Lot Rear
- Wide Lot