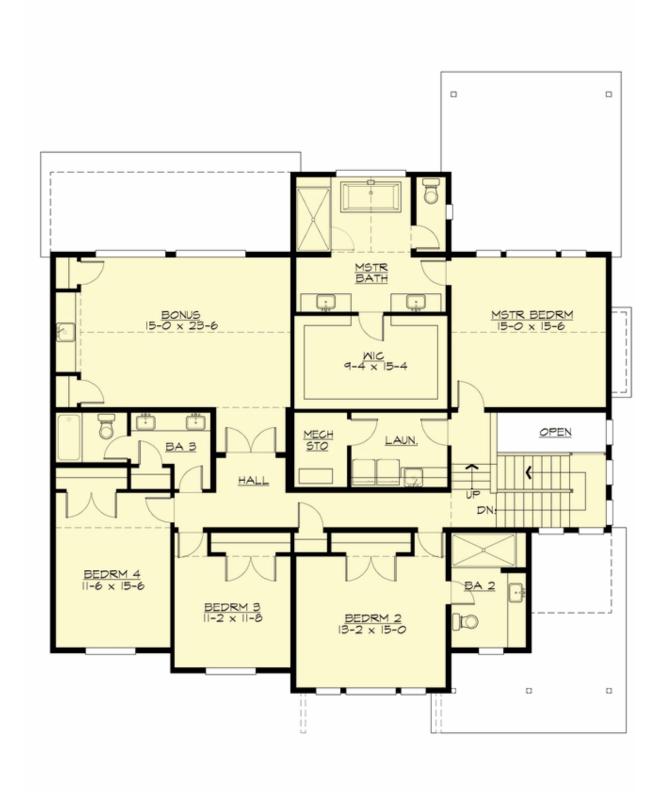

#### **UPPER FLOOR**

**COPYRIGHT NOTICE:** It is illegal to build this plan without a legally obtained set of prints. It is illegal to copy or redraw these plans. Violation of U.S. Copyright Laws are punishable with fines up to \$150,000. After the purchase of plans, changes may be made by a qualified professional.

### **Area Summary**

Total Area: 3999 sq. ft.
Main Floor: 1825 sq. ft.
Upper Floor: 2174 sq. ft.
Garage Floor: 815 sq. ft.

#### **Design Features**

- Bonus Space @ Upper Floor
- Den/Office
- Front and Rear Porch
- Great Room
- Laundry Room @ Upper Floor
- Master Bedroom @ Upper Floor Rear
- New Plan
- View Lot Rear
- Wide Lot