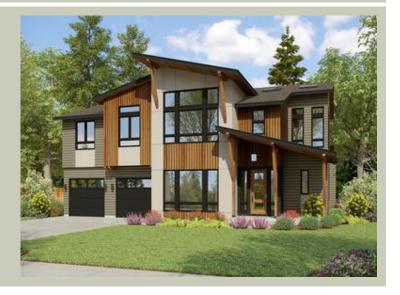

Total Area: 3999 sq. ft. Garage Area: 815 sq. ft. Garage Area: 815 sq. ft. Garage Size: 3

Garage Area. 513 sq. it.
Garage Size: 3
Stories: 2
Bedrooms: 5
Full Baths: 4
Half Baths: 1
Width: 56'-0"
Depth: 60'-0"
Height: 29'-0"
Foundation: Crawl Space



# **MAIN FLOOR**



**COPYRIGHT NOTICE:** It is illegal to build this plan without a legally obtained set of prints. It is illegal to copy or redraw these plans. Violation of U.S. Copyright Laws are punishable with fines up to \$150,000. After the purchase of plans, changes may be made by a qualified professional.

#### **UPPER FLOOR**



**COPYRIGHT NOTICE:** It is illegal to build this plan without a legally obtained set of prints. It is illegal to copy or redraw these plans. Violation of U.S. Copyright Laws are punishable with fines up to \$150,000. After the purchase of plans, changes may be made by a qualified professional.

# **PLAN DETAILS**

### **Area Summary**

Total Area: 3999 sq. ft.
Main Floor: 1825 sq. ft.
Upper Floor: 2174 sq. ft.
Garage Floor: 815 sq. ft.

# **General Inf