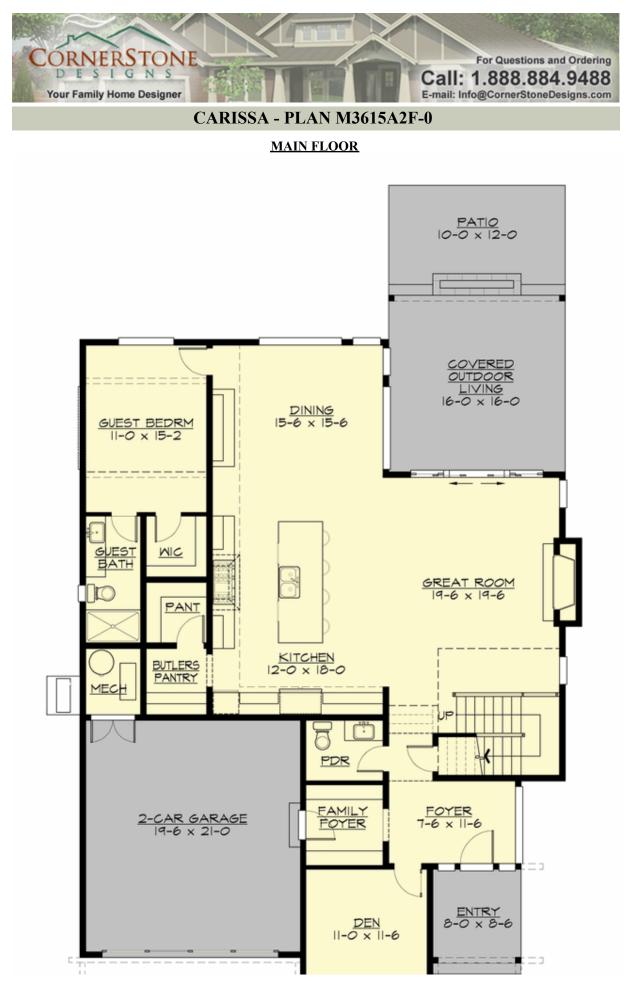

# CARISSA - PLAN M3615A2F-0

## Area Summary

| Total Area:   | 3615 sq. ft. |
|---------------|--------------|
| Main Floor:   | 1713 sq. ft. |
| Upper Floor:  | 1902 sq. ft. |
| Garage Floor: | 492 sq. ft.  |

#### Number of Rooms

| Bedrooms:   | 5 |
|-------------|---|
| Full Baths: | 4 |
| Half Baths: | 1 |

#### <u>Garage</u>

| Garage Size:          | 2     |
|-----------------------|-------|
| Garage Door Location: | Front |

#### **Design Features**

- Bonus Space @ Upper Floor
- Den/Office
- Great Room
- Laundry Room @ Upper Floor
- Master Bedroom @ Upper Floor Rear
- Narrow Lot
- New Plan
- Rear Porch
- View Lot Rear