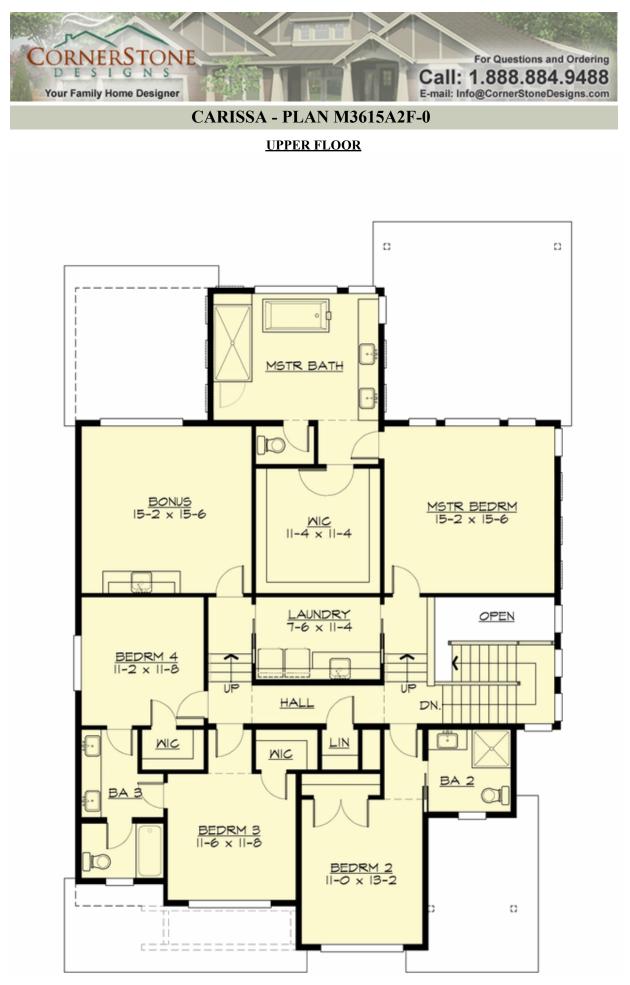

# CARISSA - PLAN M3615A2F-0

## Area Summary

| Total Area:   | 3615 sq. ft. |
|---------------|--------------|
| Main Floor:   | 1713 sq. ft. |
| Upper Floor:  | 1902 sq. ft. |
| Garage Floor: | 492 sq. ft.  |

#### Number of Rooms

| Bedrooms:   | 5 |
|-------------|---|
| Full Baths: | 4 |
| Half Baths: | 1 |

#### **Design Features**

- Bonus Space @ Upper Floor
- Den/Office
- Great Room
- Laundry Room @ Upper Floor
- Master Bedroom @ Upper Floor Rear
- Narrow Lot
- New Plan
- Rear Porch
- View Lot Rear