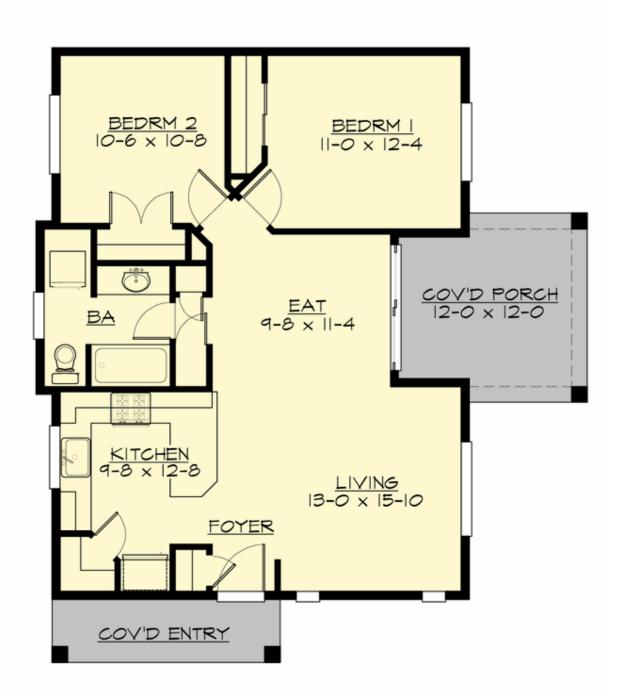

#### **MAIN FLOOR**

## **PLAN DETAILS**

**Area Summary** 

Total Area: 898 sq. ft. Main Floor: 898 sq. ft.

**General Information** 

 Stories:
 1

 Width:
 35'-0"

 Depth:
 39'-0"

 Height:
 16'-9"

**Architectural Style** 

Bungalow Craftsman Northwest

**Number of Rooms** 

Bedrooms: 2 Full Baths: 1

**Garage** No Garage

**Roof Pitches** 

Primary: 4:12

**Wall Heights** 

Live (lbs): 25 PSF Dead (lbs): 15 PSF Wind: 85 MPH

**Design Features** 

• Affordable Plan

• Front Porch

• Great Room

• Laundry Room @ Main Floor

• Master Bedroom @ Main Floor