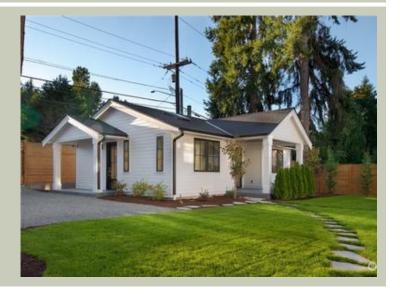

# ALINA - PLAN A898B0-1R

Total Area: 898 sq. ft. Garage Area: 0 sq. ft. Garage Area: 0 sq. ft. Garage Size: Stories: Bedrooms: Full Baths: 2 Width: 35'-0"

39'-0" Depth: Height: 16'-9" Foundation: Crawl Space

#### ALINA - PLAN A898B0-1R

**Architectural Style** 

Bungalow Craftsman Northwest

**Number of Rooms** 

Bedrooms: 2 Full Baths: 1

**Garage** No Garage

**Roof Pitches** 

Primary: 4:12

**Wall Heights** 