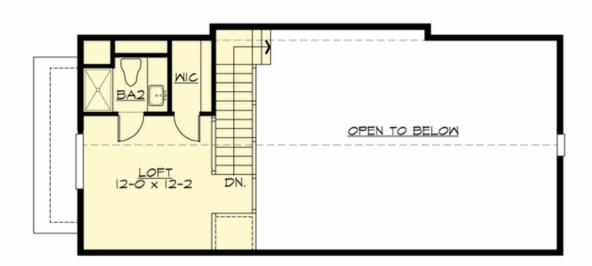

### **UPPER FLOOR**

## **PLAN DETAILS**

**Area Summary** 

Total Area: 1199 sq. ft. Main Floor: 935 sq. ft. Upper Floor: 264 sq. ft.

**General Information** 

 Stories:
 2

 Width:
 46'-6"

 Depth:
 21'-0"

 Height:
 24'-0"