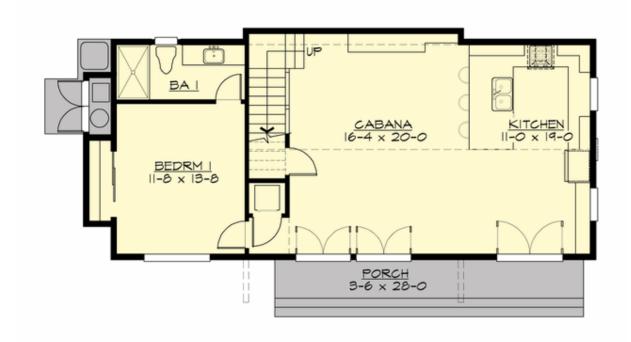

### **MAIN FLOOR**

## **PLAN DETAILS**

**Area Summary** 

Total Area: 1199 sq. ft. Main Floor: 935 sq. ft. Upper Floor: 264 sq. ft.

**General Information** 

 Stories:
 2

 Width:
 46'-6"

 Depth:
 21'-0"

 Height:
 24'-0"