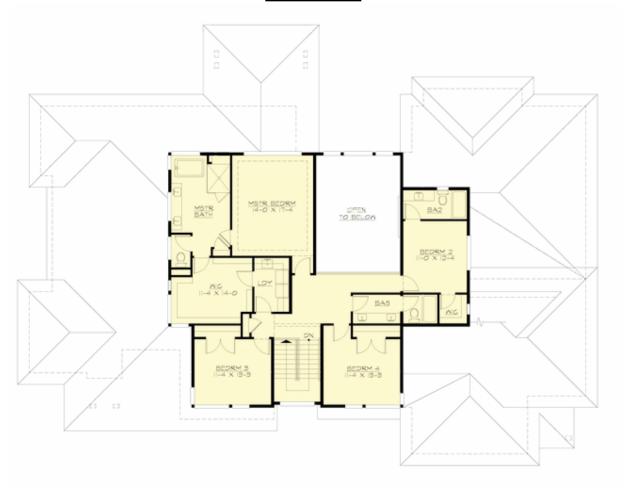

# **UPPER FLOOR**

#### **Area Summary**

Total Area: 5600 sq. ft.
Main Floor: 3979 sq. ft.
Upper Floor: 1621 sq. ft.
Garage Floor: 728 sq. ft.