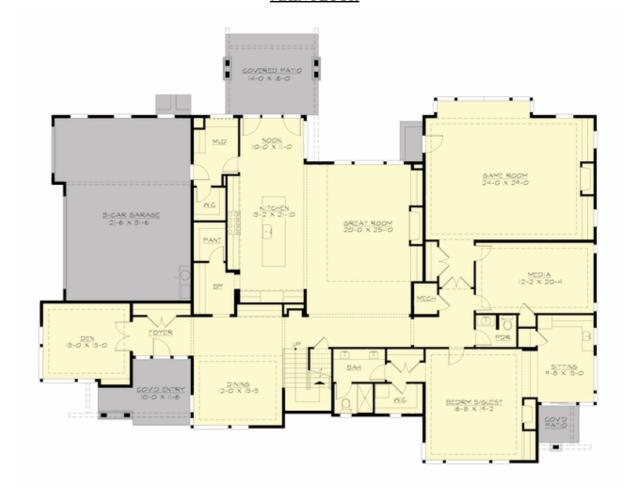

# **MAIN FLOOR**

#### **Area Summary**

Total Area: 5600 sq. ft.
Main Floor: 3979 sq. ft.
Upper Floor: 1621 sq. ft.
Garage Floor: 728 sq. ft.