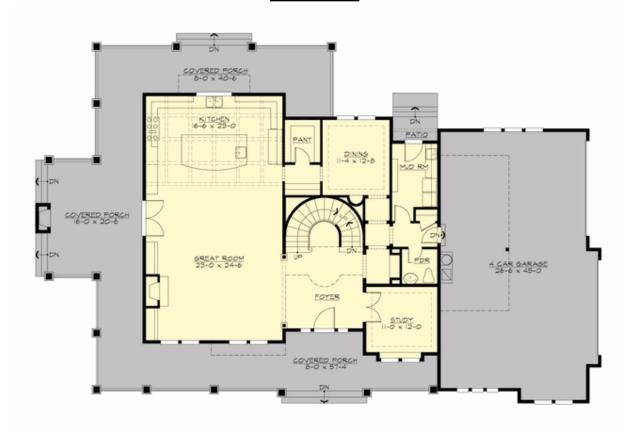

### **MAIN FLOOR**

#### **Area Summary**

Total Area: 4642 sq. ft.
Main Floor: 1930 sq. ft.
Upper Floor: 2108 sq. ft.
Lower Floor: 604 sq. ft.
Garage Floor: 1168 sq. ft.

#### **Design Features**

- Bonus Space @ Upper Floor & Lower Floor
- Den/Office
- Great Room
- Laundry Room @ Main Floor
- Master Bedroom @ Upper Floor Rear
- View Lot Rear
- Wide Lot
- Wrap-Around Porch