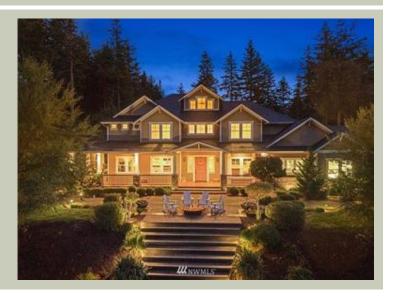

Total Area: 4642 sq. ft. Garage Area: 1168 sq. ft. Garage Area: 1168 sq. ft. Garage Size: 4

Garage Size: 4
Stories: 3
Bedrooms: 3
Full Baths: 3
Half Baths: 1
Width: 95'-0"
Depth: 60'-6"
Height: 33'-3"

Height: 33'-3" Foundation: Cellar Basement



### **MAIN FLOOR**



#### **UPPER FLOOR**





### **LOWER FLOOR**



## **PLAN DETAILS**

#### **Area Summary**

Total Area: 4642 sq. ft.
Main Floor: 1930 sq. ft.
Upper Floor: 2108 sq. ft.
Lower Floor: 604 sq. ft.
Garage Floor: 1168 sq. ft.

#### **General Information**

 Stories:
 3

 Width:
 95'-0"

 Depth:
 60'-6"

 Height:
 33'-3"

### **Architectural Style**

Craftsman Northwest Shingle

#### **Number of Rooms**

Bedrooms: 3 Full Baths: 3 Half Baths: 1

### Garage

Garage Size: 4
Garage Door Location: Side

### **Roof Pitches**

Primary: 8:12 Secondary: 4:12

### **Wall Heights**

Main: 10'-0" Upper: 9'-0" Lower: 9'-0"

## **Foundation Type**

Cellar Basement

### **Roof Framing**

Trusses

#### Floor Load

Live (lbs): 40 PSF Dead (lbs): 10 PSF

#### **Roof Load**

Live (lbs): 25