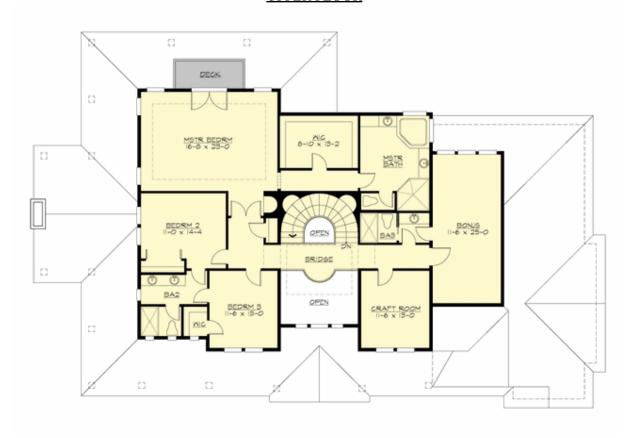

#### **UPPER FLOOR**

#### **Area Summary**

Total Area: 4642 sq. ft.
Main Floor: 1930 sq. ft.
Upper Floor: 2108 sq. ft.
Lower Floor: 604 sq. ft.
Garage Floor: 1168 sq. ft.

#### **Design Features**

- Bonus Space @ Upper Floor & Lower Floor
- Den/Office
- Great Room
- Laundry Room @ Main Floor
- Master Bedroom @ Upper Floor Rear
- View Lot Rear
- Wide Lot
- Wrap-Around Porch