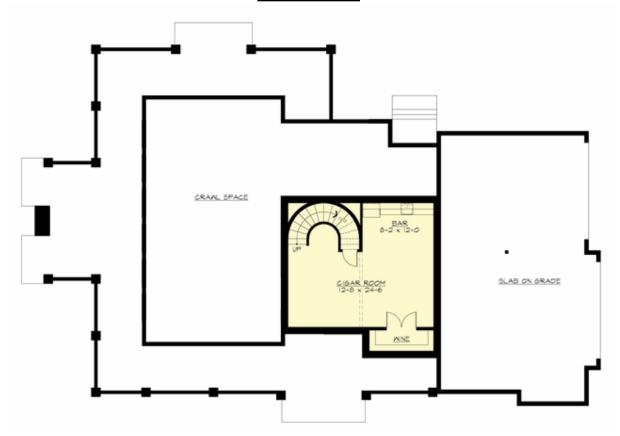

### **LOWER FLOOR**

#### **Area Summary**

Total Area: 4642 sq. ft.
Main Floor: 1930 sq. ft.
Upper Floor: 2108 sq. ft.
Lower Floor: 604 sq. ft.
Garage Floor: 1168 sq. ft.

## **Foundation Type**

Cellar Basement