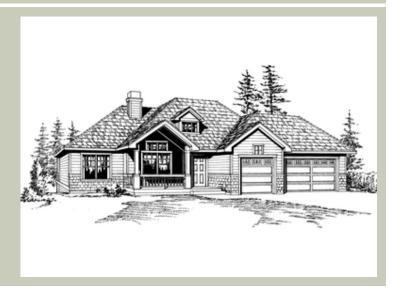

# Architectural Style

Craftsman Northwest Ranch

## **Design Features**

- Bonus Space @ Lower Floor
- Front Porch
- Laundry Room @ Main Floor
- Living & Family Room
- Master Bedroom @ Main Floor Rear
- View Lot Rear

**COPYRIGHT NOTICE:** It is illegal to build this plan without a legally obtained set of prints. It is illegal to copy or redraw these plans. Violation of U.S. Copyright Laws are punishable with fines up to \$150,000. After the purchase of plans, changes may be made by a qualified professional.