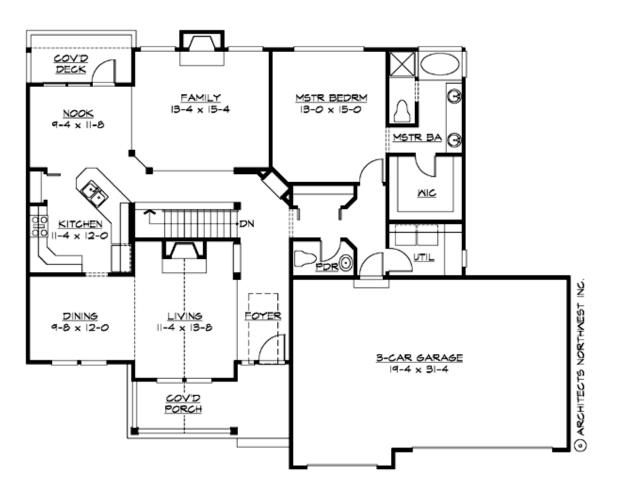

MAIN FLOOR

COPYRIGHT NOTICE: It is illegal to build this plan without a legally obtained set of prints. It is illegal to copy or redraw these plans. Violation of U.S. Copyright Laws are punishable with fines up to \$150,000. After the purchase of plans, changes may be made by a qualified professional.

## Area Summary

| Total Area:   | 2635 sq. ft. |
|---------------|--------------|
| Main Floor:   | 1575 sq. ft. |
| Lower Floor:  | 1060 sq. ft. |
| Garage Floor: | 664 sq. ft.  |

## **Design Features**

- Bonus Space @ Lower Floor
- Front Porch
- Laundry Room @ Main Floor
- Living & Family Room
- Master Bedroom @ Main Floor Rear
- View Lot Rear

**COPYRIGHT NOTICE:** It is illegal to build this plan without a legally obtained set of prints. It is illegal to copy or redraw these plans. Violation of U.S. Copyright Laws are punishable with fines up to \$150,000. After the purchase of plans, changes may be made by a qualified professional.