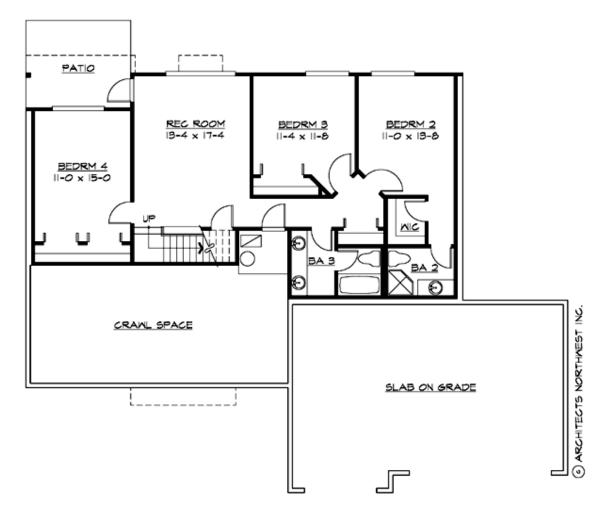

LOWER FLOOR

## Area Summary

| Total Area:   | 2635 sq. ft. |
|---------------|--------------|
| Main Floor:   | 1575 sq. ft. |
| Lower Floor:  | 1060 sq. ft. |
| Garage Floor: | 664 sq. ft.  |

## **Design Features**

- Bonus Space @ Lower Floor
- Front Porch
- Laundry Room @ Main Floor
- Living & Family Room
- Master Bedroom @ Main Floor Rear
- View Lot Rear

**COPYRIGHT NOTICE:** It is illegal to build this plan without a legally obtained set of prints. It is illegal to copy or redraw these plans. Violation of U.S. Copyright Laws are punishable with fines up to \$150,000. After the purchase of plans, changes may be made by a qualified professional.