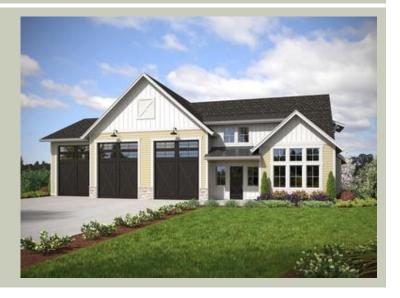

Total Area: 1955 sq. ft. Garage Area: 2065 sq. ft. Garage Area: 2065 sq. ft. Garage Size: 5+

Stories: 2
Bedrooms: 1
Full Baths: 2
Width: 81'-0"
Depth: 47'-6"
Height: 30'-0"

Height: 30'-0" Foundation: Slab On Grade



## **MAIN FLOOR**



## **UPPER FLOOR**



## **PLAN DETAILS**

#### **Area Summary**

Total Area: 1955 sq. ft.
Main Floor: 1280 sq. ft.
Upper Floor: 675 sq. ft.
Garage Floor: 2065 sq. ft.

## **General Information**

 Stories:
 2

 Width:
 81'-0"

 Depth:
 47'-6"

 Height:
 30'-0"

## **Architectural Style**

Country Farmhouse Modern

#### **Number of Rooms**

Bedrooms: 1 Full Baths: 2

#### **Garage**

Garage Size: 5+ Garage Door Location: Front Garage Type: Tandem

#### **Roof Pitches**

Primary: 10:12 Secondary: 5:12

#### **Wall Heights**

Main: 9'-0" Upper: 8'-0"

## **Foundation Type**

Slab On Grade

## **Roof Framing**

Trusses

#### Floor Load

Live (lbs): 40 PSF Dead (lbs): 10 PSF

#### Roof Load

Live (lbs): 25 PSF Dead (lbs): 15 PSF Wind: 85 MPH

#### **Design Features**

-