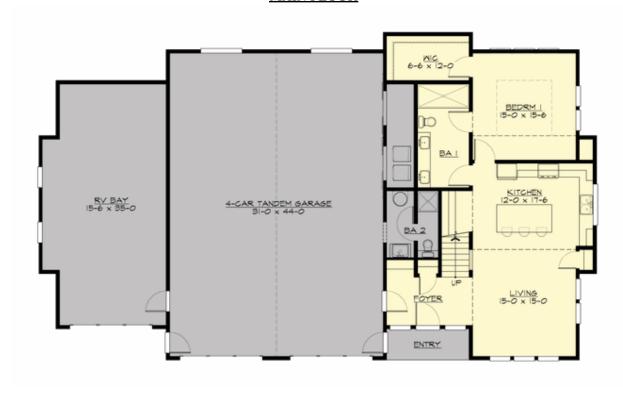

## **MAIN FLOOR**

#### **Area Summary**

Total Area: 1955 sq. ft.
Main Floor: 1280 sq. ft.
Upper Floor: 675 sq. ft.
Garage Floor: 2065 sq. ft.

#### **Number of Rooms**

Bedrooms: 1 Full Baths: 2

#### **Garage**

Garage Size: 5+ Garage Door Location: Front Garage Type: Tandem