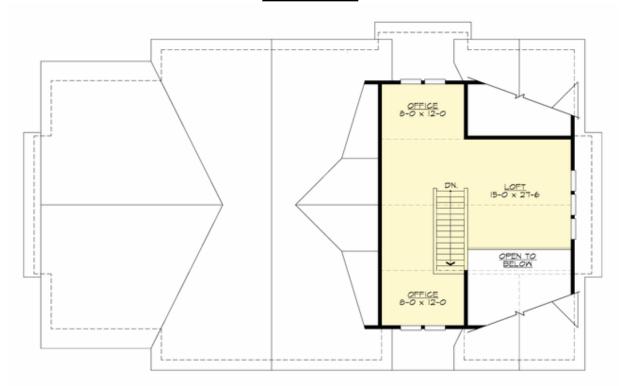

## **UPPER FLOOR**

#### **Area Summary**

Total Area: 1955 sq. ft.
Main Floor: 1280 sq. ft.
Upper Floor: 675 sq. ft.
Garage Floor: 2065 sq. ft.

#### **Design Features**

- Bonus Space @ Upper Floor
- Great Room
- Laundry Room @ Main Floor
- Master Bedroom @ Main Floor Rear
- Small Plan
- Wide Lot