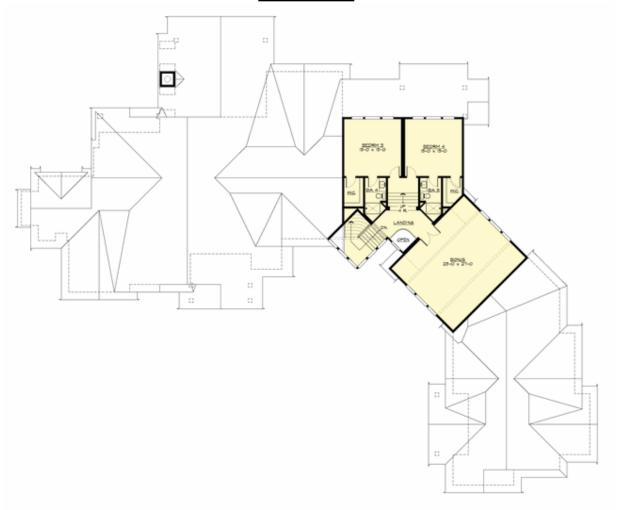

#### **UPPER FLOOR**

#### **Area Summary**

Total Area: 5586 sq. ft.
Main Floor: 4040 sq. ft.
Upper Floor: 1546 sq. ft.
Garage Floor: 2198 sq. ft.