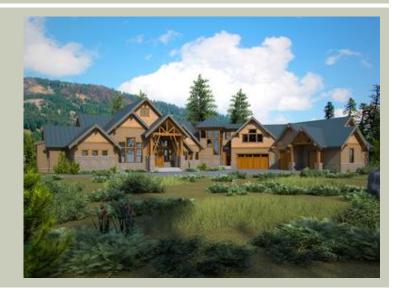

Total Area: 5586 sq. ft. Garage Area: 2198 sq. ft. Garage Area: 2198 sq. ft. Garage Size: 4

Garage Size: 4
Stories: 2
Bedrooms: 4
Full Baths: 5
Half Baths: 1
Width: 150'-0"
Depth: 118'-0"
Height: 30'-0"
Foundation: Crawl Space



## **MAIN FLOOR**



#### **UPPER FLOOR**



### **PLAN DETAILS**

#### **Area Summary**

Total Area: 5586 sq. ft.
Main Floor: 4040 sq. ft.
Upper Floor: 1546 sq. ft.
Garage Floor: 2198 sq. ft.

### **General Information**

 Stories:
 2

 Width:
 150'-0"

 Depth:
 118'-0"

 Height:
 30'-0"

#### **Architectural Style**

Craftsman Lodge Mountain

#### **Number of Rooms**

Bedrooms: 4
Full Baths: 5
Half Baths: 1

#### Garage

Garage Size: 4
Garage Door Location: Front
Garage Type: Angled

### **Roof Pitches**

Primary: 10:12 Secondary: 3:12

#### **Wall Heights**

Main: 10'-0" Upper: 9'-0"

## **Foundation Type**

Crawl Space

## **Roof Framing**

Combination

### Floor Load

Live (lbs): 40 PSF Dead (lbs): 10 PSF

## **Roof Load**

Live (lbs): 25 PSF Dead (lbs): 15 PSF Wind: 85 MPH

#### **