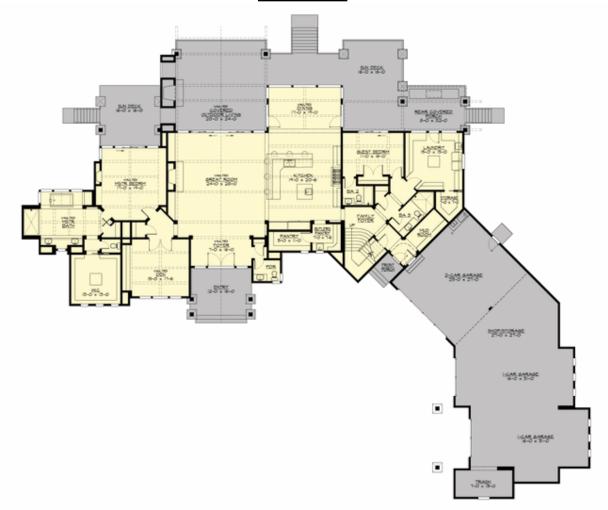

## **MAIN FLOOR**

#### **Area Summary**

Total Area: 5586 sq. ft.
Main Floor: 4040 sq. ft.
Upper Floor: 1546 sq. ft.
Garage Floor: 2198 sq. ft.