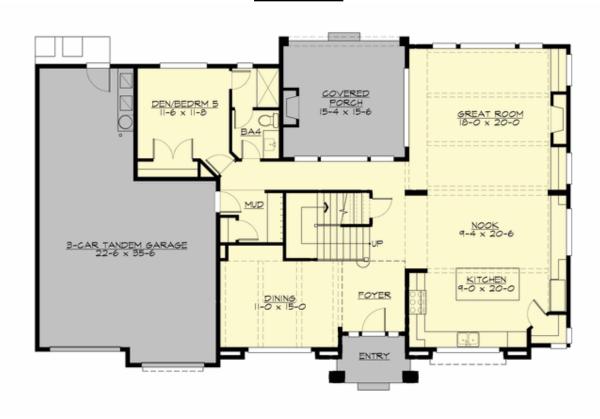

## **MAIN FLOOR**

#### **Area Summary**

Total Area: 4999 sq. ft.
Main Floor: 1651 sq. ft.
Upper Floor: 2152 sq. ft.
3rd Floor: 1196 sq. ft.
Garage Floor: 719 sq. ft.