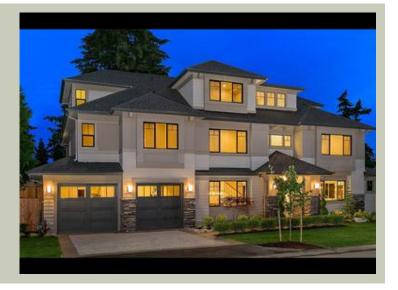

Total Area: 4999 sq. ft. Garage Area: 719 sq. ft. Garage Area: 719 sq. ft. Garage Size: 3

Garage Size: 3
Stories: 3
Bedrooms: 5
Full Baths: 5
Width: 68'-0"
Depth: 44'-0"
Height: 34'-6"
Foundation: Crawl Space



## **MAIN FLOOR**



## **UPPER FLOOR**



## THIRD FLOOR



# **PLAN DETAILS**

#### **Area Summary**

Total Area: 4999 sq. ft.
Main Floor: 1651 sq. ft.
Upper Floor: 2152 sq. ft.
3rd Floor: 1196 sq. ft.
Garage Floor: 719 sq. ft.

#### **General Information**

 Stories:
 3

 Width:
 68'-0"

 Depth:
 44'-0"

 Height:
 34'-6"

#### **Architectural Style**

Contemporary Modern Prarie

### **Number of Rooms**

Bedrooms: 5 Full Baths: 5

#### Garage

Garage Size: 3
Garage Door Location: Front
Garage Type: Tandem

### **Roof Pitches**

Primary: 8:12 Secondary: 4:12

#### **Wall Heights**

Main: 10'-0" Upper: 9'-0" 3rd Floor: 8'-0"

## **Foundation Type**

Crawl Space

## **Roof Framing**

Trusses

#### Floor Load

Live (lbs): 40 PSF Dead (lbs): 10 PSF

#### **Roof Load**

Live (lbs): 25 PSF De