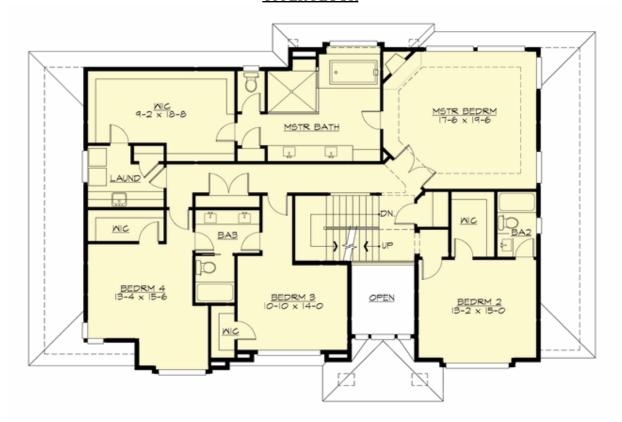

## **UPPER FLOOR**

#### **Area Summary**

Total Area: 4999 sq. ft.
Main Floor: 1651 sq. ft.
Upper Floor: 2152 sq. ft.
3rd Floor: 1196 sq. ft.
Garage Floor: 719 sq. ft.