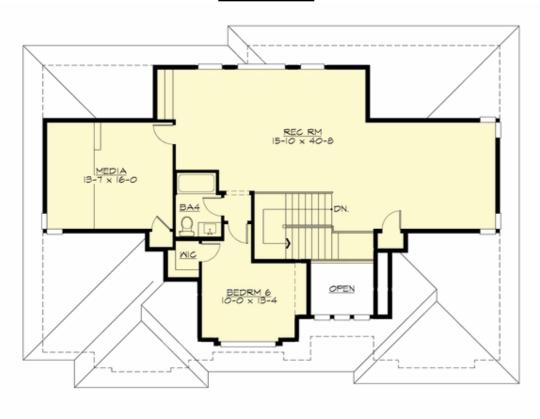

## THIRD FLOOR

#### **Area Summary**

Total Area: 4999 sq. ft.
Main Floor: 1651 sq. ft.
Upper Floor: 2152 sq. ft.
3rd Floor: 1196 sq. ft.
Garage Floor: 719 sq. ft.