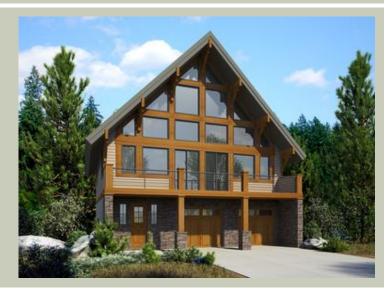

## Architectural Style

Alpine Lodge Mountain

#### **Design Features**

- Bonus Space @ Upper Floor & Lower Floor
- Great Room
- Laundry Room @ Lower Floor
- Vacation Plan
- View Lot Front