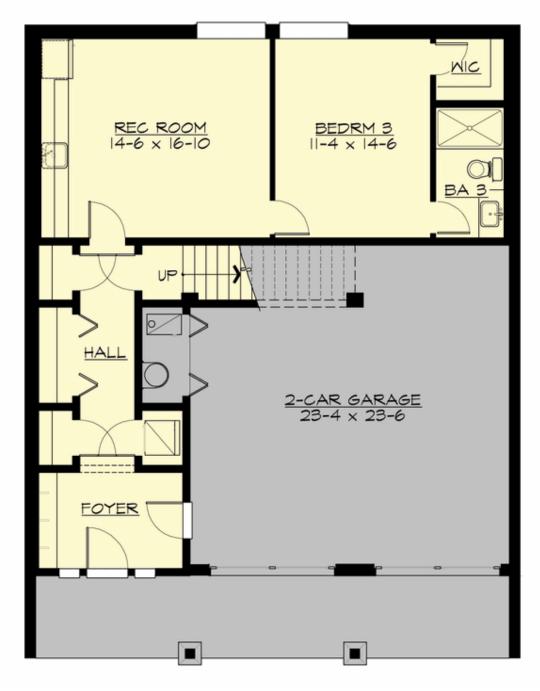

Total Area:2700 sq. ft.Garage Area:605 sq. ft.Garage Area:605 sq. ft.Garage Size:2Stories:3Bedrooms:3Full Baths:3Width:36'-0"Depth:46'-0"Height:39'-0"Foundation:Daylight Basement

MAIN FLOOR

LOWER FLOOR

## Area Summary

| Total Area:   | 2700 sq. ft. |
|---------------|--------------|
| Main Floor:   | 1425 sq. ft. |
| Upper Floor:  | 440 sq. ft.  |
| Lower Floor:  | 835 sq. ft.  |
| Garage Floor: | 605 sq. ft.  |

#### <u>Garage</u>

| Garage Size:          | 2     |
|-----------------------|-------|
| Garage Door Location: | Front |
| Garage Type:          | Under |

#### **Design Features**

- Bonus Space @ Upper Floor & Lower Floor
- Great Room
- Laundry Room @ Lower Floor
- Vacation Plan
- View Lot Front