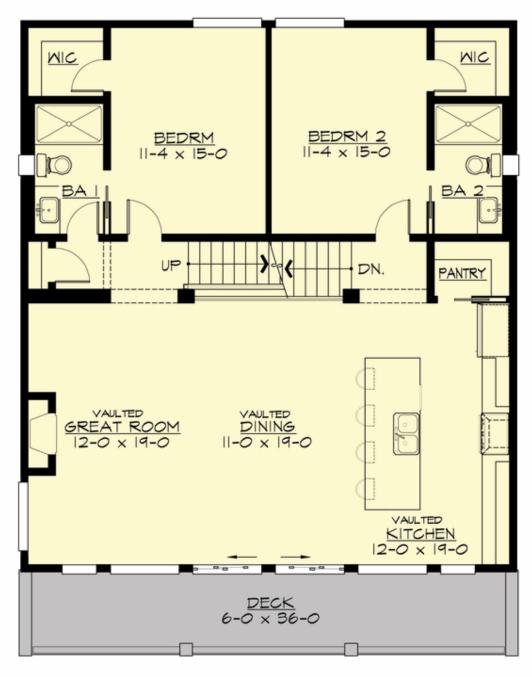

Total Area:2700 sq. ft.Garage Area:605 sq. ft.Garage Area:605 sq. ft.Garage Size:2Stories:3Bedrooms:3Full Baths:3Width:36'-0"Depth:46'-0"Height:39'-0"Foundation:Daylight Basement

MAIN FLOOR

LOWER FLOOR

## Area Summary

| Total Area:   | 2700 sq. ft. |
|---------------|--------------|
| Main Floor:   | 1425 sq. ft. |
| Upper Floor:  | 440 sq. ft.  |
| Lower Floor:  | 835 sq. ft.  |
| Garage Floor: | 605 sq. ft.  |

#### **Design Features**

- Bonus Space @ Upper Floor & Lower Floor
- Great Room
- Laundry Room @ Lower Floor
- Vacation Plan
- View Lot Front