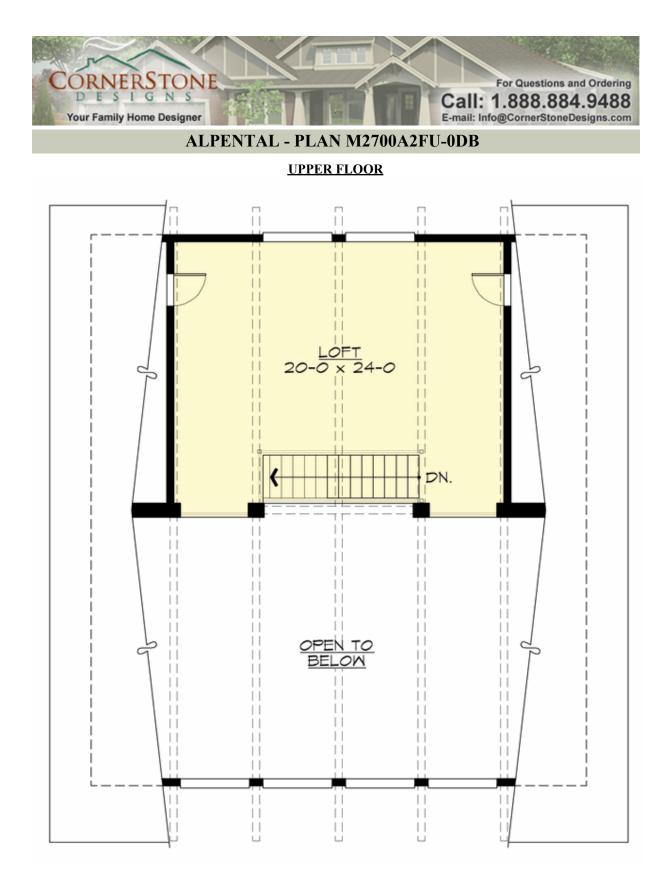

## Area Summary

| Total Area:   | 2700 sq. ft. |
|---------------|--------------|
| Main Floor:   | 1425 sq. ft. |
| Upper Floor:  | 440 sq. ft.  |
| Lower Floor:  | 835 sq. ft.  |
| Garage Floor: | 605 sq. ft.  |

#### **Design Features**

- Bonus Space @ Upper Floor & Lower Floor
- Great Room
- Laundry Room @ Lower Floor
- Vacation Plan
- View Lot Front