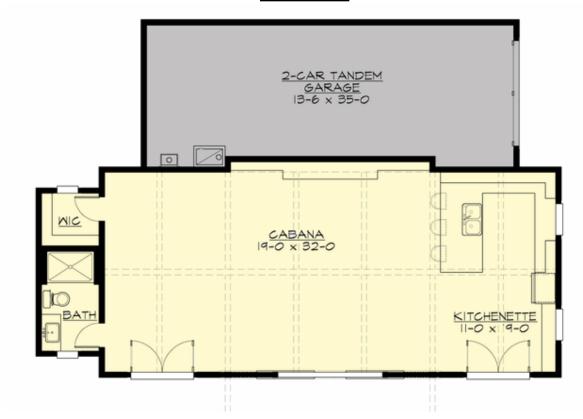

## **MAIN FLOOR**

# **PLAN DETAILS**

**Area Summary** 

Total Area: 995 sq. ft. 995 sq. ft. Main Floor: 995 sq. ft.

Garage Floor:

**General Information** 

Stories: Width: 50'-0" Depth: 34'-0" Height: 24'-0"

**Architectural Style** 

Carriage Country Farmhouse

**Number of Rooms** 

Full Baths: 1

Garage

Garage Size: Garage Door Location: Side Garage Type: Tandem

**Roof Pitches** 

Primary: 10:12 Secondary: 3:12

**Wall Heights** 

15'-0" Main:

**Foundation Type** 

Slab On Grade

**Roof Framing** 

Trusses

Floor Load

Live (lbs): **40 PSF** Dead (lbs): 10 PSF

**Roof Load** 

Live (lbs): **25 PSF** Dead (lbs): **15 PSF** Wind: **85 MPH** 

**Design Features** 

• Great Room

• View Lot - Front