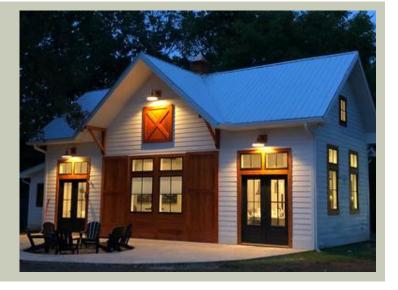

# DEEREFIELD CABANA - PLAN A995A2ST-0

Total Area: 995 sq. ft. Garage Area: 995 sq. ft. Garage Area: 995 sq. ft. Garage Size: 2

Stories: 1
Full Baths: 1
Width: 50'-0"
Depth: 34'-0"
Height: 24'-0"

Foundation: Slab On Grade

Carriage Country Farmhouse

**Number of Rooms** 

Full Baths: 1

Garage

Garage Size: Garage Door Location: Side Garage Type: Tandem

**Roof Pitches** 

Primary: 10:12 Secondary: 3:12

**Wall Heights** 