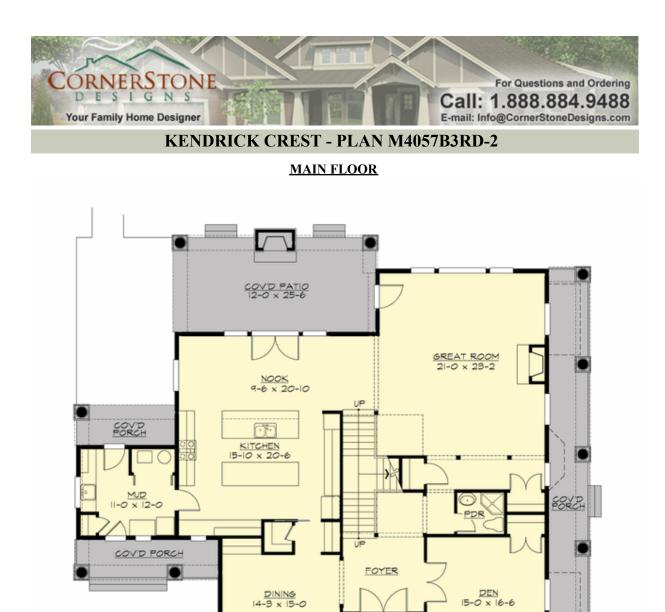

## Area Summary

| Total Area:   | 4074 sq. ft. |
|---------------|--------------|
| Main Floor:   | 2171 sq. ft. |
| Upper Floor:  | 1903 sq. ft. |
| Garage Floor: | 1147 sq. ft. |

### **Design Features**

- Bonus Space @ Upper Floor
- Den/Office
- Great Room
- Laundry Room @ Main Floor
- Master Bedroom @ Upper Floor Rear
- View Lot Rear
- Wrap-Around Porch

COPYRIGHT NOTICE: It is illegal to build this plan without a legally obtained set of prints. It is illegal to copy or redraw these plans. Violation of U.S. Copyright Laws are punishable with fines up to \$150,000. After the purchase of plans, changes may be made by a qualified professional.