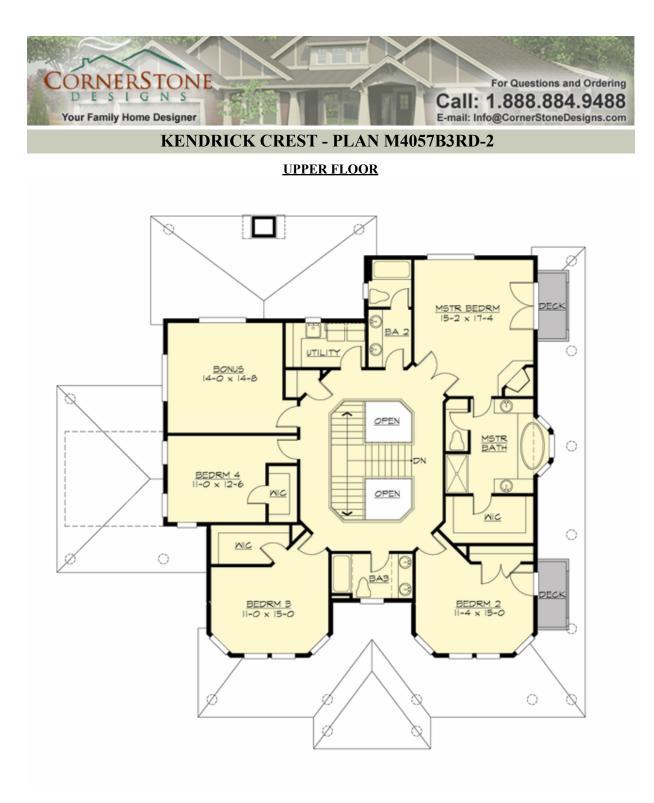

## Area Summary

| Total Area:   | 4074 sq. ft. |
|---------------|--------------|
| Main Floor:   | 2171 sq. ft. |
| Upper Floor:  | 1903 sq. ft. |
| Garage Floor: | 1147 sq. ft. |

#### Number of Rooms

| Bedrooms:   | 4 |
|-------------|---|
| Full Baths: | 3 |
| Half Baths: | 1 |

### **Design Features**

- Bonus Space @ Upper Floor
- Den/Office
- Great Room
- Laundry Room @ Main Floor
- Master Bedroom @ Upper Floor Rear
- View Lot Rear
- Wrap-Around Porch

COPYRIGHT NOTICE: It is illegal to build this plan without a legally obtained set of prints. It is illegal to copy or redraw these plans. Violation of U.S. Copyright Laws are punishable with fines up to \$150,000. After the purchase of plans, changes may be made by a qualified professional.