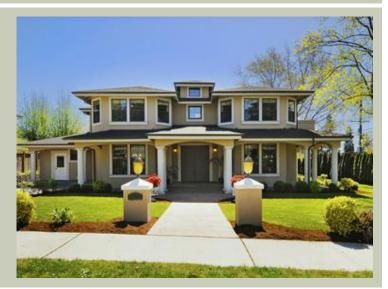

# **KENDRICK CREST - PLAN M4057B3RD-2**

| Total Area:  | 4074 sq. ft. |
|--------------|--------------|
| Garage Area: | 1147 sq. ft. |
| Garage Area: | 1147 sq. ft. |
| Garage Size: | 3            |
| Stories:     | 2            |
| Bedrooms:    | 4            |
| Full Baths:  | 3            |
| Half Baths:  | 1            |
| Width:       | 60'-0"       |
| Depth:       | 65'-0"       |
| Height:      | 24'-6"       |
| Foundation:  | Crawl Space  |

## **KENDRICK CREST - PLAN M4057B3RD-2**

## Architectural Style

| Chateau      |
|--------------|
| Contemporary |
| Traditional  |