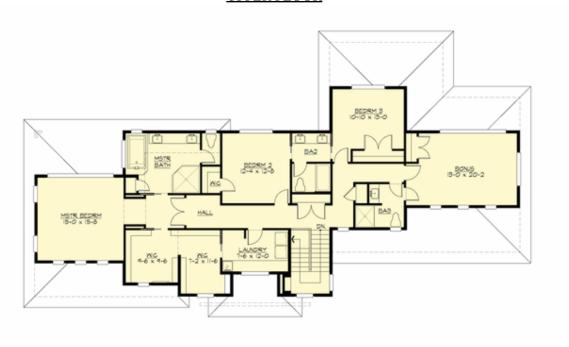

## **UPPER FLOOR**

#### **Area Summary**

Total Area: 3819 sq. ft.
Main Floor: 1933 sq. ft.
Upper Floor: 1886 sq. ft.
Garage Floor: 505 sq. ft.

#### **Design Features**

- Bonus Space @ Upper Floor
- Front and Rear Porch
- Great Room
- Laundry Room @ Upper Floor
- Master Bedroom @ Upper Floor Rear
- View Lot Rear
- Wide Lot