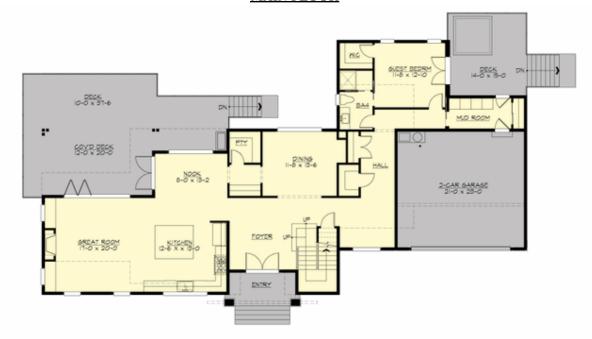

## **MAIN FLOOR**

#### **Area Summary**

Total Area: 3819 sq. ft.
Main Floor: 1933 sq. ft.
Upper Floor: 1886 sq. ft.
Garage Floor: 505 sq. ft.

#### **Design Features**

- Bonus Space @ Upper Floor
- Front and Rear Porch
- Great Room
- Laundry Room @ Upper Floor
- Master Bedroom @ Upper Floor Rear
- View Lot Rear
- Wide Lot