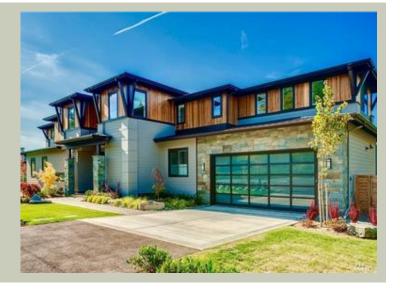

Total Area: 3819 sq. ft. Garage Area: 505 sq. ft. Garage Area: 505 sq. ft. Garage Size: 2

Garage Size: 2
Stories: 2
Bedrooms: 4
Full Baths: 4
Width: 91'-6"
Depth: 53'-0"
Height: 25'-0"
Foundation: Crawl Space



## **MAIN FLOOR**



## **UPPER FLOOR**



### **PLAN DETAILS**

#### **Area Summary**

Total Area: 3819 sq. ft.
Main Floor: 1933 sq. ft.
Upper Floor: 1886 sq. ft.
Garage Floor: 505 sq. ft.

### **General Information**

 Stories:
 2

 Width:
 91'-6"

 Depth:
 53'-0"

 Height:
 25'-0"

### **Architectural Style**

Contemporary Modern Prarie

#### **Number of Rooms**

Bedrooms: 4
Full Baths: 4

#### **Garage**

Garage Size: 2
Garage Door Location: Front
Garage Type: Detached

#### **Roof Pitches**

Primary: 3:12

#### Wall Heights

Main: 10'-0" Upper: 9'-0"

## **Foundation Type**

Crawl Space

### **Roof Framing**

Trusses

#### Floor Load

Live (lbs): 40 PSF Dead (lbs): 10 PSF

#### **Roof Load**

Live (lbs): 25 PSF Dead (lbs): 15 PSF Wind: 85 MPH

#### **Design Features**

- Bonus Space