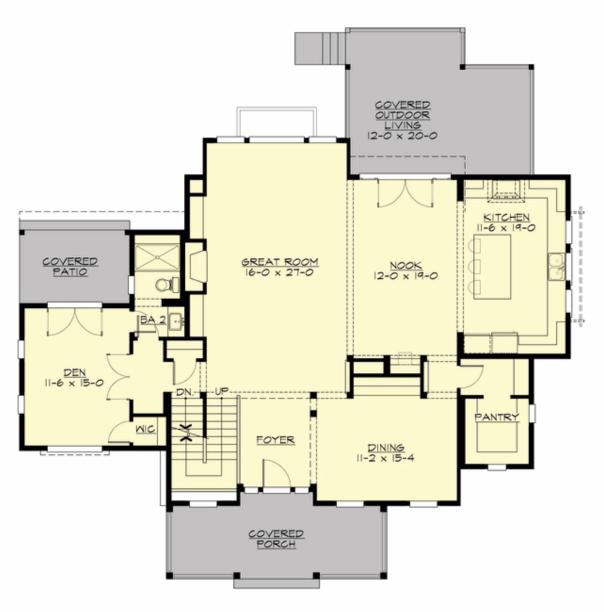

## Area Summary

| Total Area:   | 4090 sq. ft. |
|---------------|--------------|
| Main Floor:   | 1786 sq. ft. |
| Upper Floor:  | 1641 sq. ft. |
| Lower Floor:  | 663 sq. ft.  |
| Garage Floor: | 792 sq. ft.  |

#### **Design Features**

- Bonus Space @ Lower Floor
- Den/Office
- Front and Rear Porch
- Great Room
- Laundry Room @ Upper Floor
- Master Bedroom @ Upper Floor Rear
- View Lot Rear
- Wide Lot