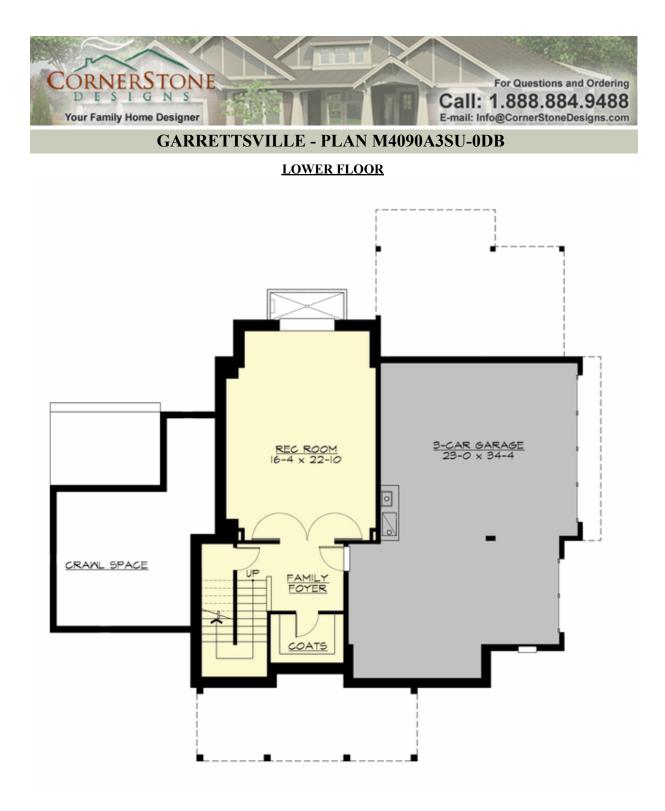

## Area Summary

| Total Area:   | 4090 sq. ft. |
|---------------|--------------|
| Main Floor:   | 1786 sq. ft. |
| Upper Floor:  | 1641 sq. ft. |
| Lower Floor:  | 663 sq. ft.  |
| Garage Floor: | 792 sq. ft.  |

#### <u>Garage</u>

| Garage Size:          | 3     |
|-----------------------|-------|
| Garage Door Location: | Side  |
| Garage Type:          | Under |

#### **Design Features**

- Bonus Space @ Lower Floor
- Den/Office
- Front and Rear Porch
- Great Room
- Laundry Room @ Upper Floor
- Master Bedroom @ Upper Floor Rear
- View Lot Rear
- Wide Lot