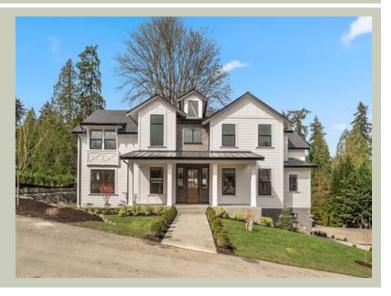

## Architectural Style

Country Farmhouse Traditional

#### **Design Features**

- Bonus Space @ Lower Floor
- Den/Office
- Front and Rear Porch
- Great Room
- Laundry Room @ Upper Floor
- Master Bedroom @ Upper Floor Rear
- View Lot Rear
- Wide Lot