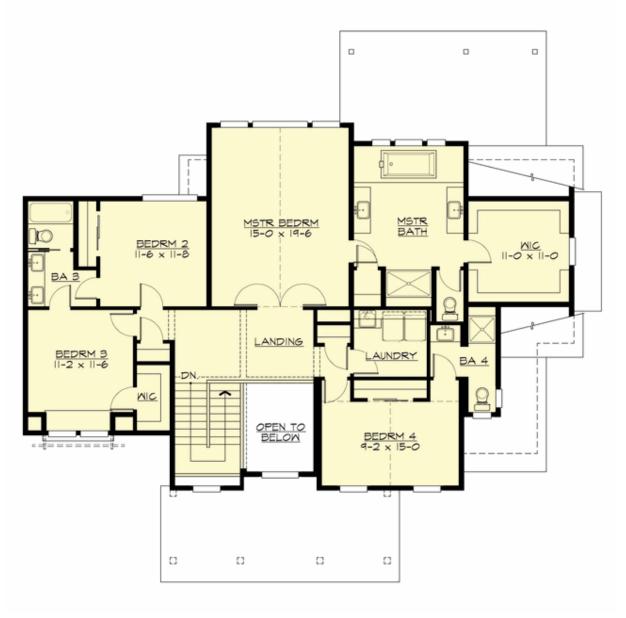

## Area Summary

| Total Area:   | 4090 sq. ft. |
|---------------|--------------|
| Main Floor:   | 1786 sq. ft. |
| Upper Floor:  | 1641 sq. ft. |
| Lower Floor:  | 663 sq. ft.  |
| Garage Floor: | 792 sq. ft.  |

#### Number of Rooms

| Bedrooms:   | 4 |
|-------------|---|
| Full Baths: | 4 |

#### **Design Features**

- Bonus Space @ Lower Floor
- Den/Office
- Front and Rear Porch
- Great Room
- Laundry Room @ Upper Floor
- Master Bedroom @ Upper Floor Rear
- View Lot Rear
- Wide Lot