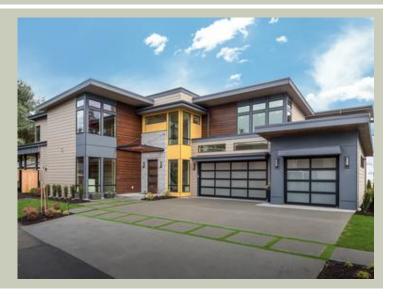

## **Architectural Style**

Contemporary Modern Northwest

Total Area: 3847 sq. ft. Garage Area: 712 sq. ft. Garage Area: 712 sq. ft. Garage Size: 3

Garage Size: 3
Stories: 2
Bedrooms: 4
Full Baths: 4
Half Baths: 1
Width: 96'-0"
Depth: 39'-6"
Height: 24'-0"
Foundation: Crawl Space