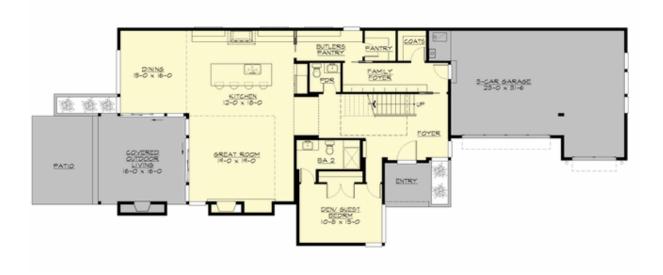

#### **MAIN FLOOR**

#### **Area Summary**

Total Area: 3847 sq. ft.
Main Floor: 1752 sq. ft.
Upper Floor: 2095 sq. ft.
Garage Floor: 712 sq. ft.

#### **Design Features**

- Bonus Space @ Upper Floor
- Den/Office
- Great Room
- Laundry Room @ Upper Floor
- Master Bedroom @ Upper Floor Front
- Rear Porch
- View Lot Front
- Wide Lot