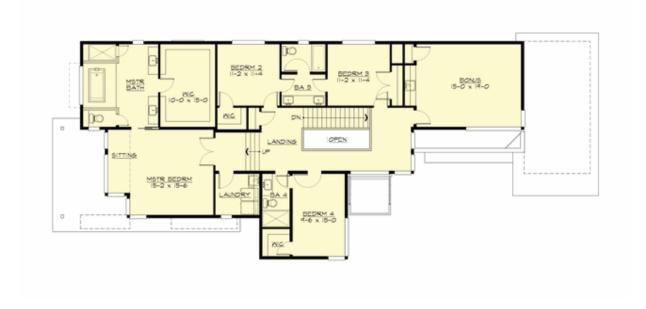

## **UPPER FLOOR**

#### **Area Summary**

Total Area: 3847 sq. ft.
Main Floor: 1752 sq. ft.
Upper Floor: 2095 sq. ft.
Garage Floor: 712 sq. ft.

#### **Design Features**

- Bonus Space @ Upper Floor
- Den/Office
- Great Room
- Laundry Room @ Upper Floor
- Master Bedroom @ Upper Floor Front
- Rear Porch
- View Lot Front
- Wide Lot