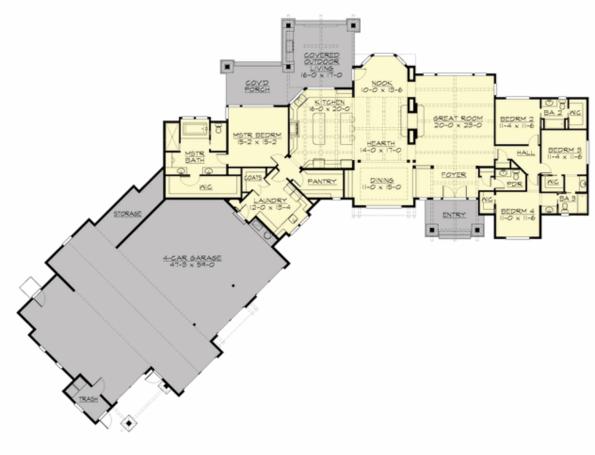

# FEATHERVILLE - PLAN R3270A4FA-0

| Total Area:  | 3270 sq. ft. |
|--------------|--------------|
| Garage Area: | 2210 sq. ft. |
| Garage Area: |              |
| Garage Size: | 4            |
| Stories:     | 1            |
| Bedrooms:    | 4            |
| Full Baths:  | 3            |
| Half Baths:  | 1            |
| Width:       | 145'-0"      |
| Depth:       | 105'-0"      |
| Height:      | 23'-0"       |
| Foundation:  | Crawl Space  |
|              |              |

#### Area Summary

| Total Area:   | 3270 sq. ft. |
|---------------|--------------|
| Main Floor:   | 3270 sq. ft. |
| Garage Floor: | 2210 sq. ft. |

#### Number of Rooms

| Bedrooms:   | 4 |
|-------------|---|
| Full Baths: | 3 |
| Half Baths: | 1 |

#### **Garage**

| Garage Size:          | 4      |
|-----------------------|--------|
| Garage Door Location: | Front  |
| Garage Type:          | Angled |

#### **Design Features**

- Best Selling Plan
- Great Room
- Laundry Room @ Main Floor
- Master Bedroom @ Main Floor Rear
- Rear Porch
- View Lot Rear
- Wide Lot