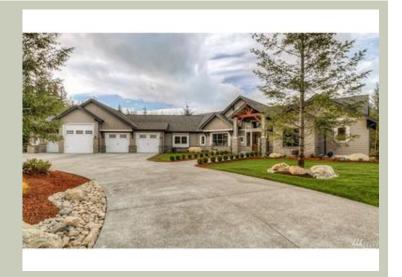

# FEATHERVILLE - PLAN R3270A4FA-0

| Total Area:  | 3270 sq. ft. |
|--------------|--------------|
| Garage Area: | 2210 sq. ft. |
| Garage Area: |              |
| Garage Size: | 4            |
| Stories:     | 1            |
| Bedrooms:    | 4            |
| Full Baths:  | 3            |
| Half Baths:  | 1            |
| Width:       | 145'-0"      |
| Depth:       | 105'-0"      |
| Height:      | 23'-0"       |
| Foundation:  | Crawl Space  |
|              |              |

### Architectural Style

Craftsman Lodge Ranch

#### **Design Features**

- Best Selling Plan
- Great Room
- Laundry Room @ Main Floor
- Master Bedroom @ Main Floor Rear
- Rear Porch
- View Lot Rear
- Wide Lot