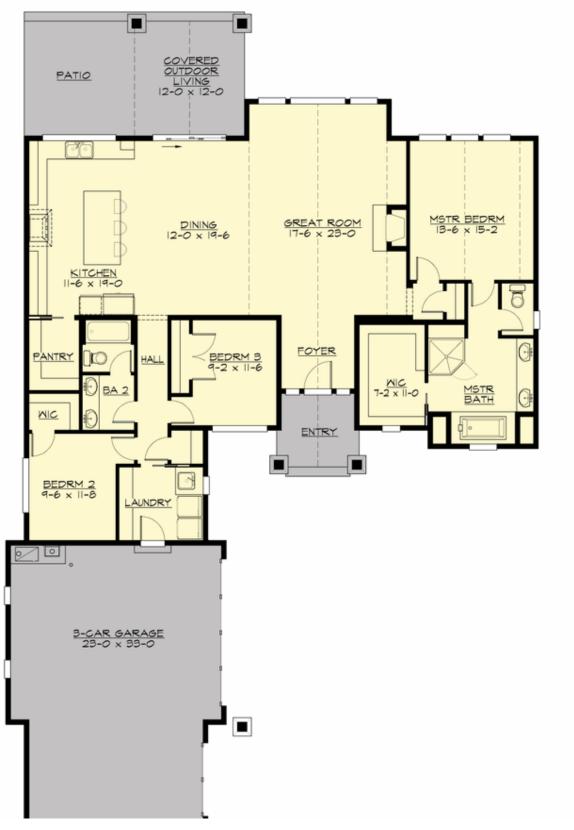

### **MAIN FLOOR**

**COPYRIGHT NOTICE:** It is illegal to build this plan without a legally obtained set of prints. It is illegal to copy or redraw these plans. Violation of U.S. Copyright Laws are punishable with fines up to \$150,000. After the purchase of plans, changes may be made by a qualified professional.

### **Area Summary**

Total Area: 2070 sq. ft. Main Floor: 2070 sq. ft. Garage Floor: 745 sq. ft.

### **Number of Rooms**

Bedrooms: 3 Full Baths: 2

### Garage

Garage Size: 3 Garage Door Location: Side

### **Design Features**

- Best Selling Plan
- Front and Rear Porch
- Great Room
- Laundry Room @ Main Floor
- Master Bedroom @ Main Floor Rear
- Narrow Lot
- Suncadia Collection
- View Lot Rear