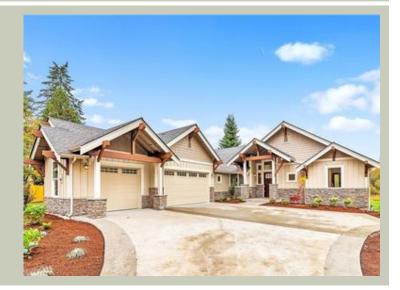

# CARBONADO - PLAN R2070A3S-0

Total Area: 2070 sq. ft. Garage Area: 745 sq. ft. Garage Area: 745 sq. ft. Garage Size: 3

Stories: 1
Bedrooms: 3
Full Baths: 2
Width: 58'-0"
Depth: 91'-0"
Height: 21'-0"
Foundation: Crawl Space

### **Architectural Style**

Craftsman Lodge Mountain

### **Design Features**

- Best Selling Plan
- Front and Rear Porch
- Great Room
- Laundry Room @ Main Floor
- Master Bedroom @ Main Floor Rear
- Narrow Lot
- Suncadia Collection
- View Lot Rear