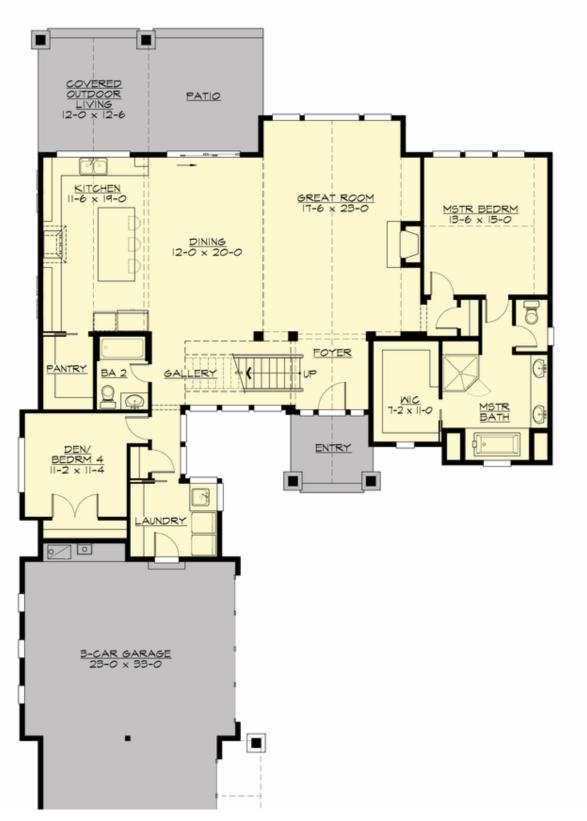

#### **MAIN FLOOR**

**COPYRIGHT NOTICE:** It is illegal to build this plan without a legally obtained set of prints. It is illegal to copy or redraw these plans. Violation of U.S. Copyright Laws are punishable with fines up to \$150,000. After the purchase of plans, changes may be made by a qualified professional.

## **Area Summary**

Total Area: 3055 sq. ft.
Main Floor: 2015 sq. ft.
Upper Floor: 1040 sq. ft.
Garage Floor: 765 sq. ft.

## **Design Features**

- Bonus Space @ Upper Floor
- Den/Office
- Front and Rear Porch
- Great Room
- Laundry Room @ Main Floor
- Master Bedroom @ Main Floor Rear
- Narrow Lot
- Suncadia Collection
- View Lot Rear