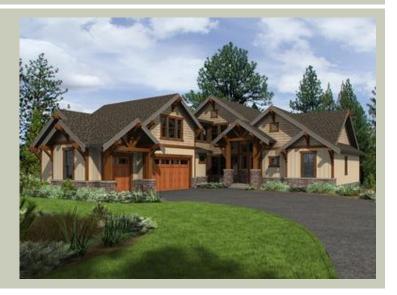

Total Area: 3055 sq. ft. Garage Area: 765 sq. ft. Garage Area: 765 sq. ft. Garage Size: 3

Garage Size: 3
Stories: 2
Bedrooms: 3
Full Baths: 3
Width: 58'-0"
Depth: 91'-0"
Height: 26'-0"
Foundation: Crawl Space



#### **MAIN FLOOR**



**COPYRIGHT NOTICE:** It is illegal to build this plan without a legally obtained set of prints. It is illegal to copy or redraw these plans. Violation of U.S. Copyright Laws are punishable with fines up to \$150,000. After the purchase of plans, changes may be made by a qualified professional.



#### **UPPER FLOOR**



**COPYRIGHT NOTICE:** It is illegal to build this plan without a legally obtained set of prints. It is illegal to copy or redraw these plans. Violation of U.S. Copyright Laws are punishable with fines up to \$150,000. After the purchase of plans, changes may be made by a qualified professional.



## **PLAN DETAILS**

## **Area Summary**

Total Area: 3055 sq. ft.
Main Floor: 2015 sq. ft.
Upper Floor: 1040 sq. ft.
Garage Floor: 765 sq. ft.

## **Gen