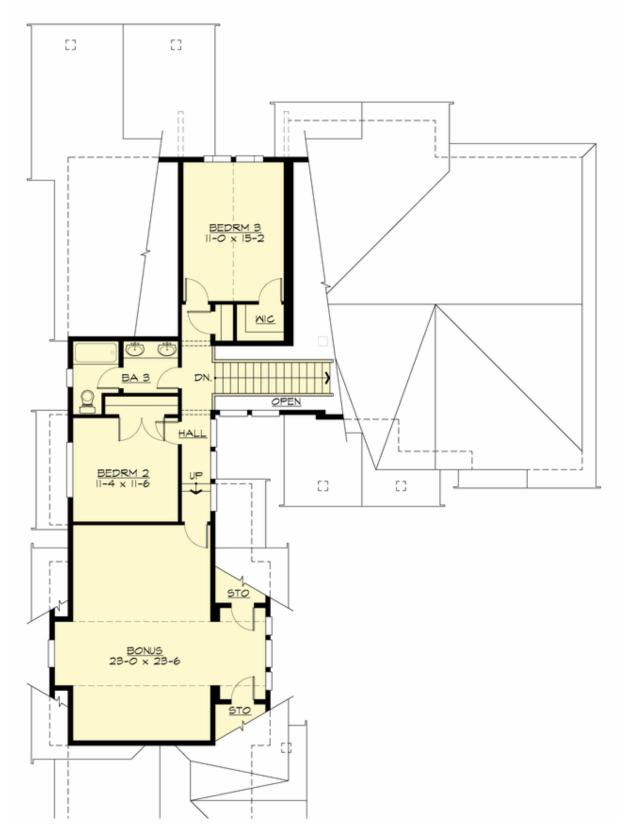

#### **UPPER FLOOR**

**COPYRIGHT NOTICE:** It is illegal to build this plan without a legally obtained set of prints. It is illegal to copy or redraw these plans. Violation of U.S. Copyright Laws are punishable with fines up to \$150,000. After the purchase of plans, changes may be made by a qualified professional.

## **Area Summary**

Total Area: 3055 sq. ft.
Main Floor: 2015 sq. ft.
Upper Floor: 1040 sq. ft.
Garage Floor: 765 sq. ft.

## **Design Features**

- Bonus Space @ Upper Floor
- Den/Office
- Front and Rear Porch
- Great Room
- Laundry Room @ Main Floor
- Master Bedroom @ Main Floor Rear
- Narrow Lot
- Suncadia Collection
- View Lot Rear