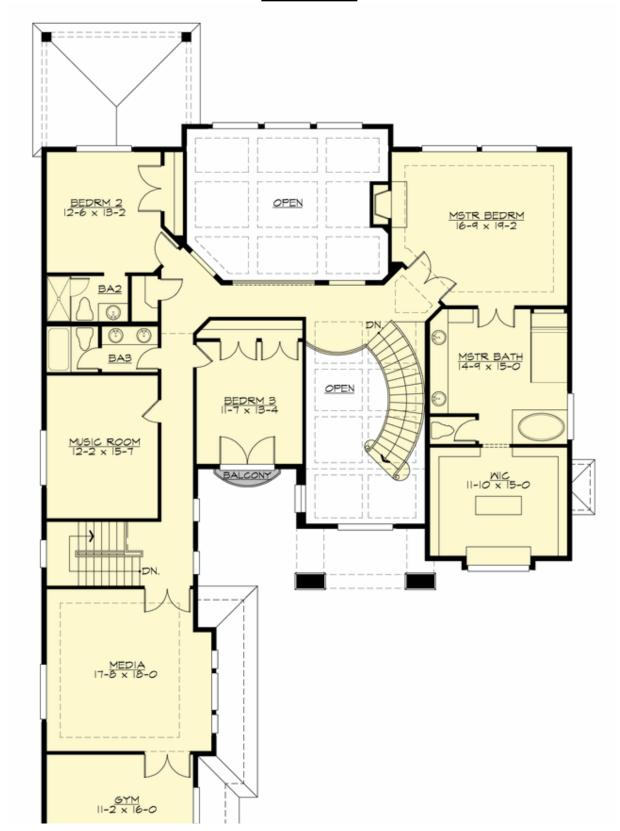

## **UPPER FLOOR**

**COPYRIGHT NOTICE:** It is illegal to build this plan without a legally obtained set of prints. It is illegal to copy or redraw these plans. Violation of U.S. Copyright Laws are punishable with fines up to \$150,000. After the purchase of plans, changes may be made by a qualified professional.

### **Area Summary**

Total Area: 4994 sq. ft.
Main Floor: 2563 sq. ft.
Upper Floor: 2431 sq. ft.
Garage Floor: 699 sq. ft.