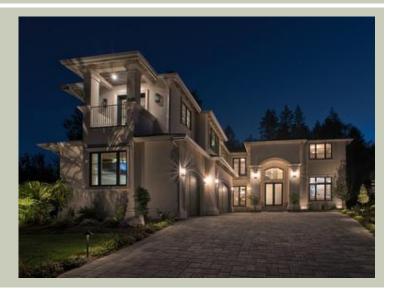

Total Area: 4994 sq. ft. Garage Area: 699 sq. ft. Garage Area: 699 sq. ft. Garage Size: 3

Garage Size: 3
Stories: 2
Bedrooms: 4
Full Baths: 4
Half Baths: 1
Width: 57'-9"
Depth: 94'-9"
Height: 28'-0"
Foundation: Crawl Space



## **MAIN FLOOR**



**COPYRIGHT NOTICE:** It is illegal to build this plan without a legally obtained set of prints. It is illegal to copy or redraw these plans. Violation of U.S. Copyright Laws are punishable with fines up to \$150,000. After the purchase of plans, changes may be made by a qualified professional.



## **UPPER FLOOR**



**COPYRIGHT NOTICE:** It is illegal to build this plan without a legally obtained set of prints. It is illegal to copy or redraw these plans. Violation of U.S. Copyright Laws are punishable with fines up to \$150,000. After the purchase of plans, changes may be made by a qualified professional.



## **PLAN DETAILS**

### **Area Summary**

Total Area: 4994 sq. ft.
Main Floor: 2563 sq. ft.
Upper Floor: 2431 sq. ft.
Garage Floor: 699 sq. ft.

## **Genera