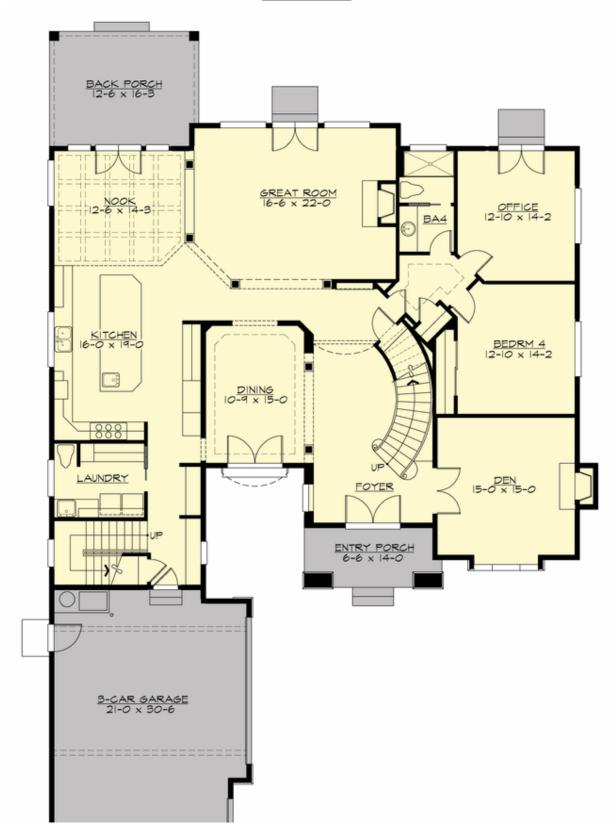

## **MAIN FLOOR**

**COPYRIGHT NOTICE:** It is illegal to build this plan without a legally obtained set of prints. It is illegal to copy or redraw these plans. Violation of U.S. Copyright Laws are punishable with fines up to \$150,000. After the purchase of plans, changes may be made by a qualified professional.

### **Area Summary**

Total Area: 4994 sq. ft.
Main Floor: 2563 sq. ft.
Upper Floor: 2431 sq. ft.
Garage Floor: 699 sq. ft.