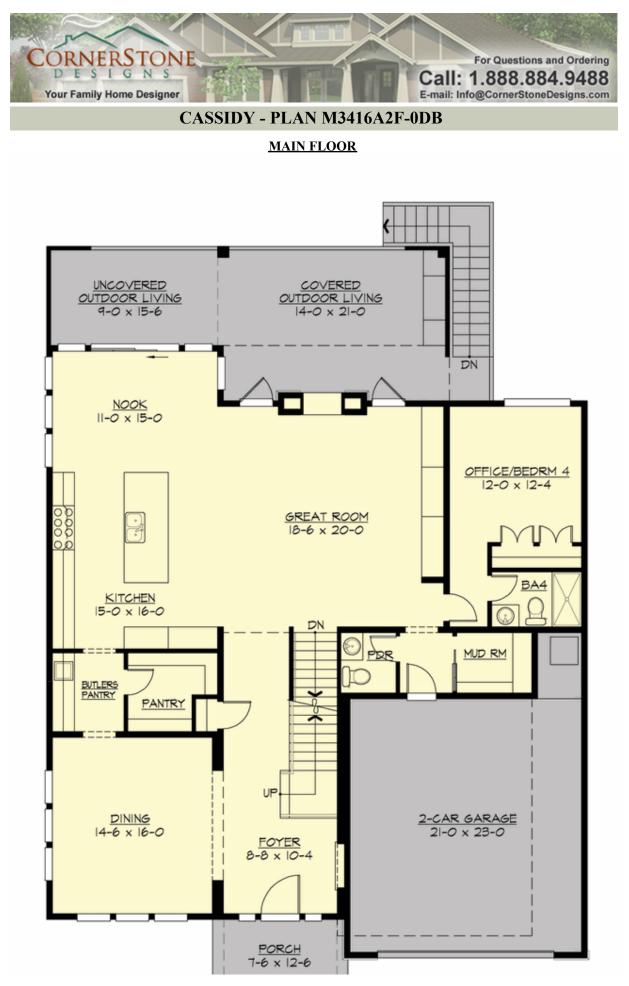

## CASSIDY - PLAN M3416A2F-0DB

Total Area:5369 sq. ft.Garage Area:534 sq. ft.Garage Area:534 sq. ft.Garage Size:2Stories:3Bedrooms:5Full Baths:5Half Baths:1Width:49'-0"Depth:68'-6"Height:24'-7"Foundation:Daylight Basement

## Area Summary

| Total Area:   | 5369 sq. ft. |
|---------------|--------------|
| Main Floor:   | 1926 sq. ft. |
| Upper Floor:  | 1490 sq. ft. |
| Lower Floor:  | 1953 sq. ft. |
| Garage Floor: | 534 sq. ft.  |

#### **Design Features**

- Bonus Space @ Lower Floor
- Front and Rear Porch
- Great Room
- Laundry Room @ Upper & Lower Floor
- Master Bedroom @ Upper Floor Rear
- View Lot Rear