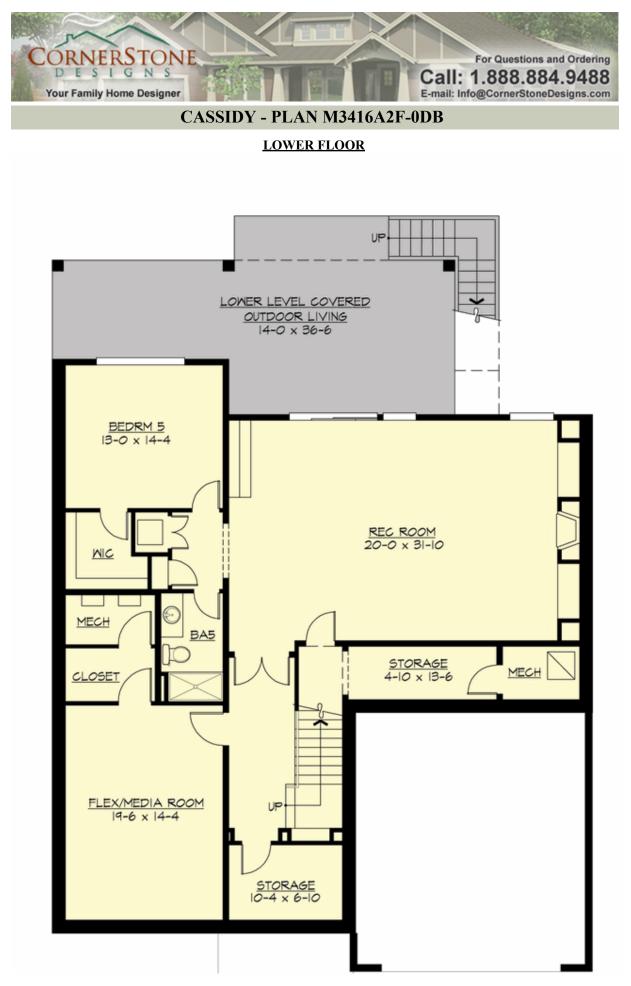

## CASSIDY - PLAN M3416A2F-0DB

## Area Summary

| Total Area:   | 5369 sq. ft. |
|---------------|--------------|
| Main Floor:   | 1926 sq. ft. |
| Upper Floor:  | 1490 sq. ft. |
| Lower Floor:  | 1953 sq. ft. |
| Garage Floor: | 534 sq. ft.  |