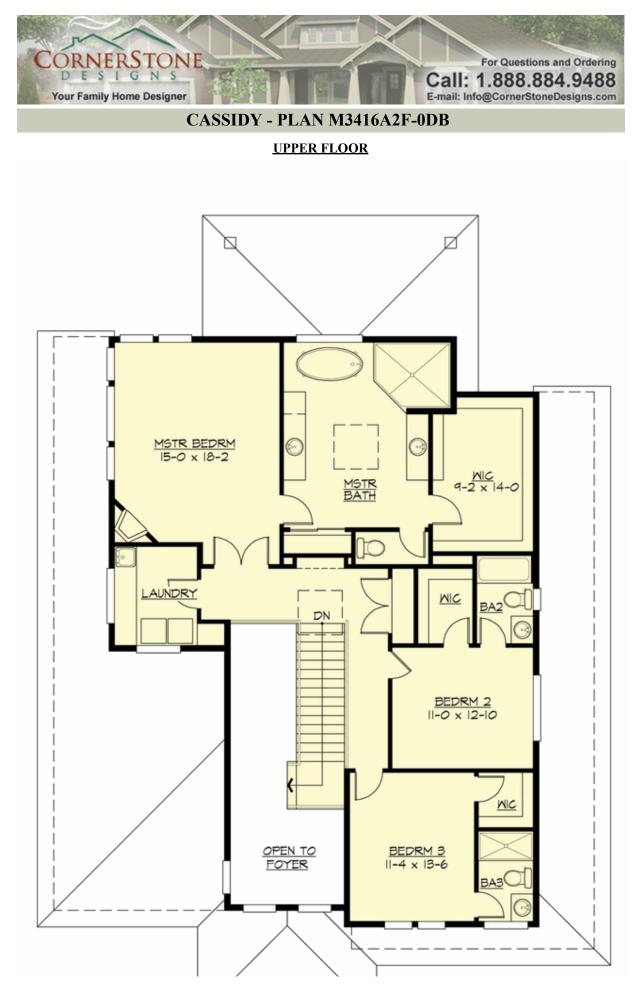

## CASSIDY - PLAN M3416A2F-0DB

Total Area:5369 sq. ft.Garage Area:534 sq. ft.Garage Area:534 sq. ft.Garage Size:2Stories:3Bedrooms:5Full Baths:5Half Baths:1Width:49'-0"Depth:68'-6"Height:24'-7"Foundation:Daylight Basement

## Area Summary

| Total Area:   | 5369 sq. ft. |
|---------------|--------------|
| Main Floor:   | 1926 sq. ft. |
| Upper Floor:  | 1490 sq. ft. |
| Lower Floor:  | 1953 sq. ft. |
| Garage Floor: | 534 sq. ft.  |

#### **Design Features**

- Bonus Space @ Lower Floor
- Front and Rear Porch
- Great Room
- Laundry Room @ Upper & Lower Floor
- Master Bedroom @ Upper Floor Rear
- View Lot Rear