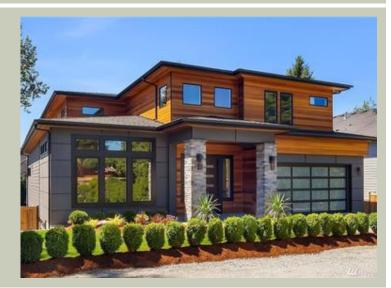

## CASSIDY - PLAN M3416A2F-0DB

Total Area:5369 sq. ft.Garage Area:534 sq. ft.Garage Area:534 sq. ft.Garage Size:2Stories:3Bedrooms:5Full Baths:5Half Baths:1Width:49'-0"Depth:68'-6"Height:24'-7"Foundation:Daylight Basement

## Architectural Style