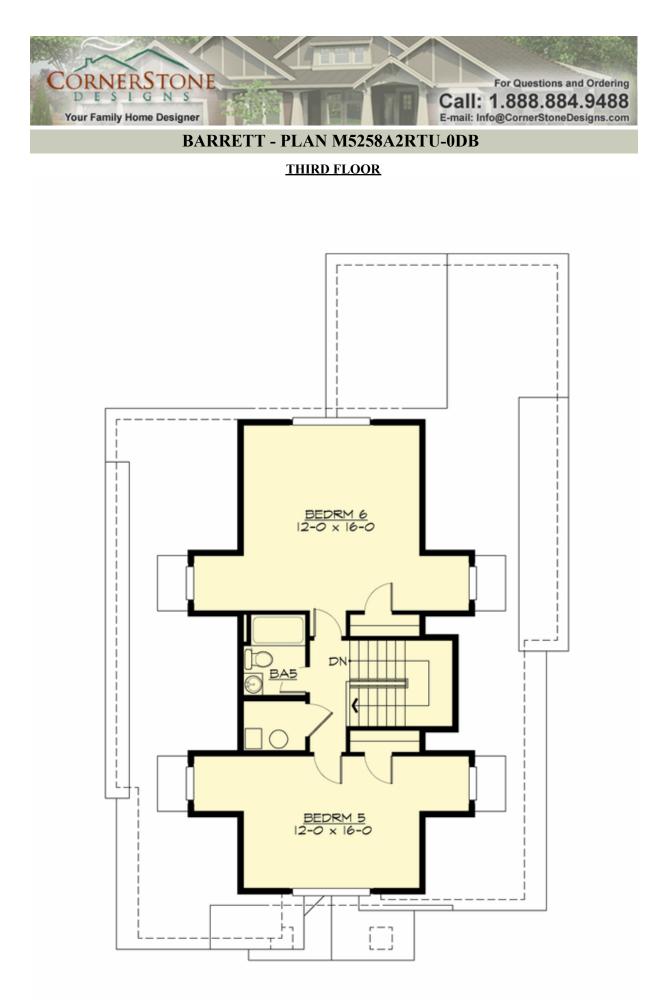

# BARRETT - PLAN M5258A2RTU-0DB

### Area Summary

| Total Area:   | 5258 sq. ft. |
|---------------|--------------|
| Main Floor:   | 1626 sq. ft. |
| Upper Floor:  | 1975 sq. ft. |
| 3rd Floor:    | 764 sq. ft.  |
| Lower Floor:  | 893 sq. ft.  |
| Garage Floor: | 563 sq. ft.  |