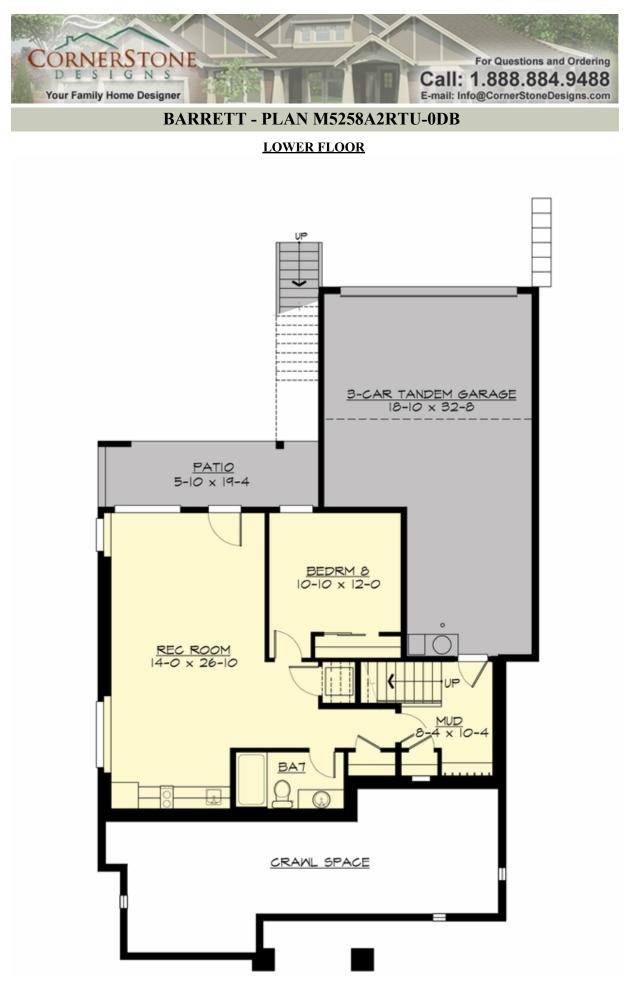

### Area Summary

| Total Area:   | 5258 sq. ft. |
|---------------|--------------|
| Main Floor:   | 1626 sq. ft. |
| Upper Floor:  | 1975 sq. ft. |
| 3rd Floor:    | 764 sq. ft.  |
| Lower Floor:  | 893 sq. ft.  |
| Garage Floor: | 563 sq. ft.  |

#### **Garage**

| Garage Size:          | 2     |
|-----------------------|-------|
| Garage Door Location: | Rear  |
| Garage Type:          | Under |

#### **Design Features**

- Bonus Space @ Lower Floor
- Den/Office
- Front and Rear Porch
- Great Room
- Laundry Room @ Upper Floor
- Master Bedroom @ Upper Floor Rear
- Narrow Lot
- View Lot Rear