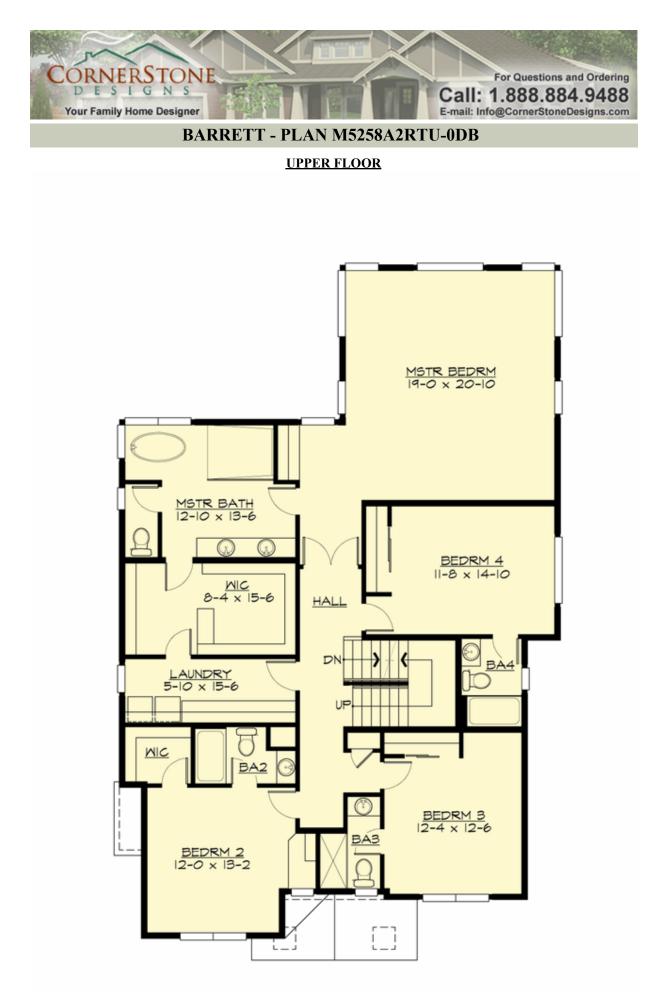

### Area Summary

| Total Area:   | 5258 sq. ft. |
|---------------|--------------|
| Main Floor:   | 1626 sq. ft. |
| Upper Floor:  | 1975 sq. ft. |
| 3rd Floor:    | 764 sq. ft.  |
| Lower Floor:  | 893 sq. ft.  |
| Garage Floor: | 563 sq. ft.  |

#### **Design Features**

- Bonus Space @ Lower Floor
- Den/Office
- Front and Rear Porch
- Great Room
- Laundry Room @ Upper Floor
- Master Bedroom @ Upper Floor Rear
- Narrow Lot
- View Lot Rear