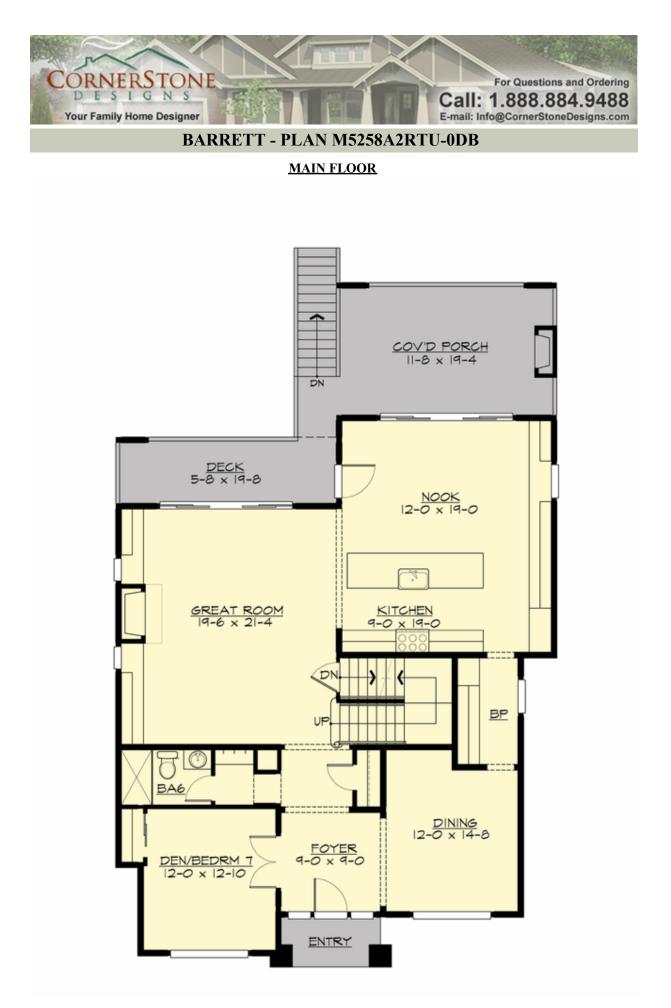

### Area Summary

| Total Area:   | 5258 sq. ft. |
|---------------|--------------|
| Main Floor:   | 1626 sq. ft. |
| Upper Floor:  | 1975 sq. ft. |
| 3rd Floor:    | 764 sq. ft.  |
| Lower Floor:  | 893 sq. ft.  |
| Garage Floor: | 563 sq. ft.  |

#### **Design Features**

- Bonus Space @ Lower Floor
- Den/Office
- Front and Rear Porch
- Great Room
- Laundry Room @ Upper Floor
- Master Bedroom @ Upper Floor Rear
- Narrow Lot
- View Lot Rear