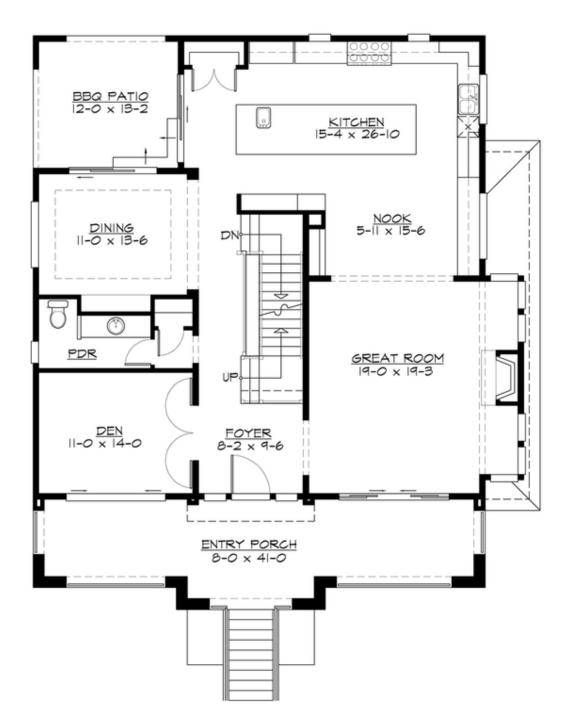

MAIN FLOOR

UPPER FLOOR

LOWER FLOOR

#### Area Summary

| Total Area:   | 4101 sq. ft. |
|---------------|--------------|
| Main Floor:   | 1554 sq. ft. |
| Upper Floor:  | 1487 sq. ft. |
| Lower Floor:  | 1060 sq. ft. |
| Garage Floor: | 619 sq. ft.  |

#### **Design Features**

- Bonus Space @ Lower Floor
- Den/Office
- Front and Rear Porch
- Great Room
- Laundry Room @ Upper Floor
- Master Bedroom @ Upper Floor Front
- View Lot Rear