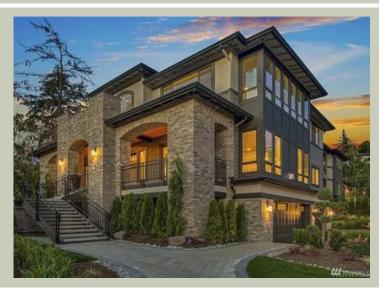

| Total Area:  | 4101 sq. ft.           |
|--------------|------------------------|
| Garage Area: | 619 sq. ft.            |
| Garage Area: | 619 sq. ft.            |
| Garage Size: | 3                      |
| Stories:     | 3                      |
| Bedrooms:    | 5                      |
| Full Baths:  | 4                      |
| Half Baths:  | 1                      |
| Width:       | 44'-6"                 |
| Depth:       | 52'-0"                 |
| Height:      | 24'-3"                 |
| Foundation:  | <b>Cellar Basement</b> |
|              |                        |





MAIN FLOOR





UPPER FLOOR





LOWER FLOOR





# PLAN DETAILS

#### Area Summary

| Total Area:   | 4101 sq. ft. |
|---------------|--------------|
| Main Floor:   | 1554 sq. ft. |
| Upper Floor:  | 1487 sq. ft. |
| Lower Floor:  | 1060 sq. ft. |
| Garage Floor: | 619 sq. ft.  |

#### **General Information**

| Stories: | 3      |
|----------|--------|
| Width:   | 44'-6" |
| Depth:   | 52'-0" |
| Height:  | 24'-3" |

## Architectural Style

Contemporary Hampton Traditional

#### Number of Rooms

| Bedrooms:   | 5 |
|-------------|---|
| Full Baths: | 4 |
| Half Baths: | 1 |

#### Garage

| Garage Size:          | 3     |
|-----------------------|-------|
| Garage Door Location: | Side  |
| Garage Type:          | Under |

#### **Roof Pitches**

| Primary: | 3:12 |
|----------|-----