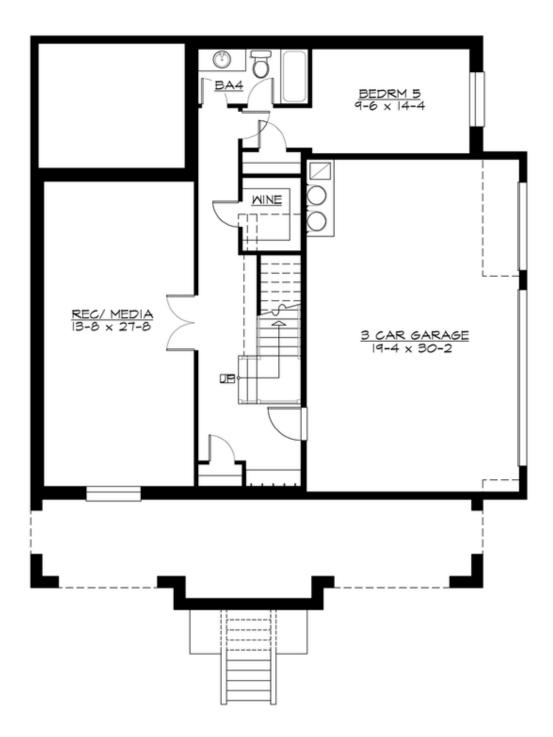

MAIN FLOOR

UPPER FLOOR

LOWER FLOOR

#### Area Summary

| Total Area:   | 4101 sq. ft. |
|---------------|--------------|
| Main Floor:   | 1554 sq. ft. |
| Upper Floor:  | 1487 sq. ft. |
| Lower Floor:  | 1060 sq. ft. |
| Garage Floor: | 619 sq. ft.  |

#### Garage

| Garage Size:          | 3     |
|-----------------------|-------|
| Garage Door Location: | Side  |
| Garage Type:          | Under |

#### **Design Features**

- Bonus Space @ Lower Floor
- Den/Office
- Front and Rear Porch
- Great Room
- Laundry Room @ Upper Floor
- Master Bedroom @ Upper Floor Front
- View Lot Rear