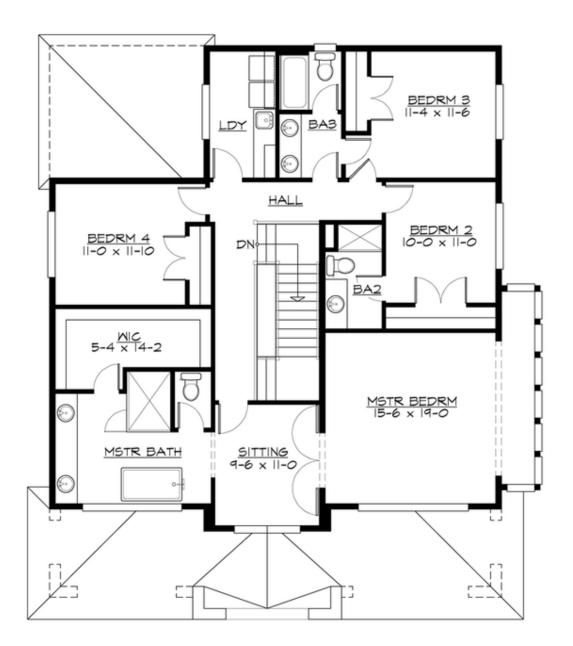

MAIN FLOOR

UPPER FLOOR

LOWER FLOOR

#### Area Summary

| Total Area:   | 4101 sq. ft. |
|---------------|--------------|
| Main Floor:   | 1554 sq. ft. |
| Upper Floor:  | 1487 sq. ft. |
| Lower Floor:  | 1060 sq. ft. |
| Garage Floor: | 619 sq. ft.  |

#### Number of Rooms

| Bedrooms:   | 5 |
|-------------|---|
| Full Baths: | 4 |
| Half Baths: | 1 |

#### **Design Features**

- Bonus Space @ Lower Floor
- Den/Office
- Front and Rear Porch
- Great Room
- Laundry Room @ Upper Floor
- Master Bedroom @ Upper Floor Front
- View Lot Rear