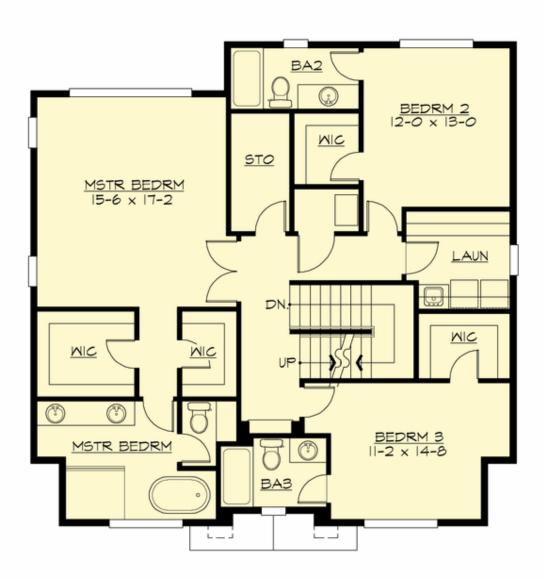

## **UPPER FLOOR**

### **Area Summary**

Total Area: 3570 sq. ft.
Main Floor: 1460 sq. ft.
Upper Floor: 1398 sq. ft.
3rd Floor: 712 sq. ft.
Garage Floor: 400 sq. ft.