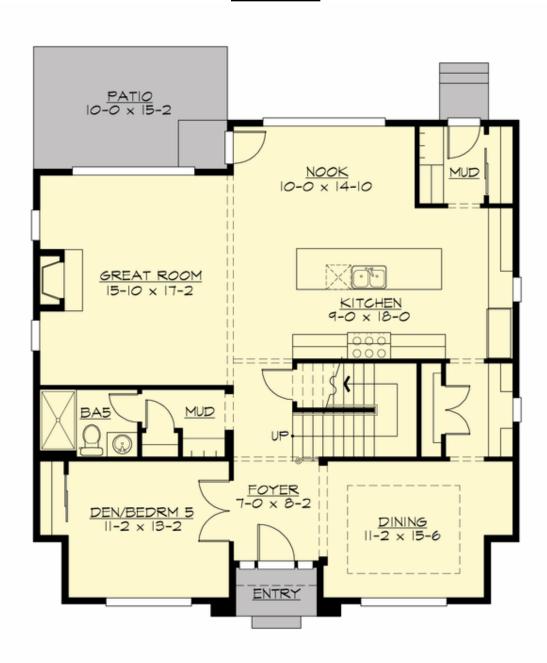

## **MAIN FLOOR**

### **Area Summary**

Total Area: 3570 sq. ft.
Main Floor: 1460 sq. ft.
Upper Floor: 1398 sq. ft.
3rd Floor: 712 sq. ft.
Garage Floor: 400 sq. ft.