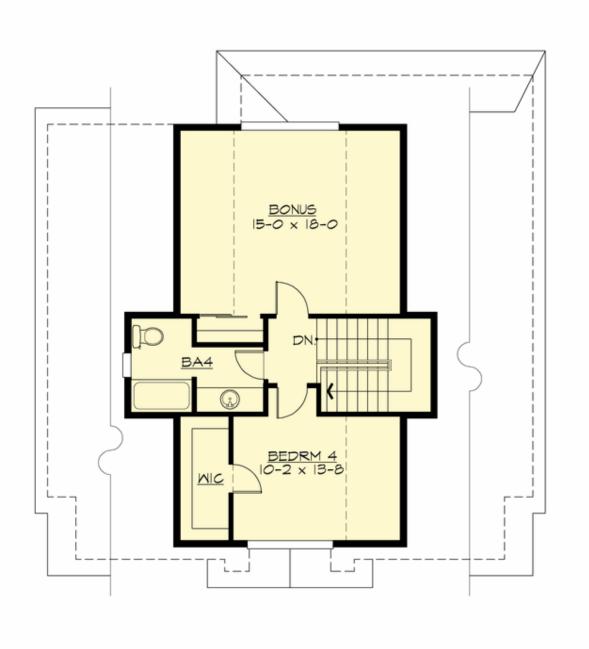

## THIRD FLOOR

### **Area Summary**

Total Area: 3570 sq. ft.
Main Floor: 1460 sq. ft.
Upper Floor: 1398 sq. ft.
3rd Floor: 712 sq. ft.
Garage Floor: 400 sq. ft.