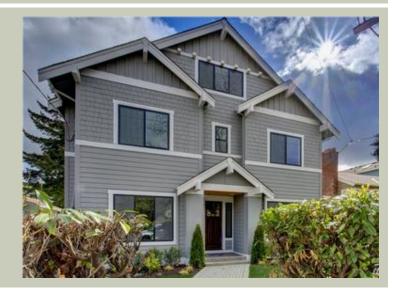

Total Area: 3570 sq. ft.
Garage Area: 400 sq. ft.
Garage Area: 400 sq. ft.
Garage Size: 2
Stories: 2

Garage Size: 2
Stories: 2
Bedrooms: 4
Full Baths: 5
Width: 39'-8"
Depth: 40'-6"
Height: 34'-3"
Foundation: Crawl Space



## **MAIN FLOOR**



## **UPPER FLOOR**



## THIRD FLOOR



## **PLAN DETAILS**

### **Area Summary**

Total Area: 3570 sq. ft.
Main Floor: 1460 sq. ft.
Upper Floor: 1398 sq. ft.
3rd Floor: 712 sq. ft.
Garage Floor: 400 sq. ft.

#### **General Information**

 Stories:
 2

 Width:
 39'-8"

 Depth:
 40'-6"

 Height:
 34'-3"

## **Architectural Style**

Craftsman Northwest Shingle

### **Number of Rooms**

Bedrooms: 4 Full Baths: 5

#### Garage

Garage Size: 2
Garage Door Location: Rear
Garage Type: Detached

#### **Roof Pitches**

Primary: 8:12

#### Wall Heights

Main: 10'-0" Upper: 9'-0" 3rd Floor: 8'-0"

## **Foundation Type**

Crawl Space

# **Roof Framing**

Combination

## Floor Load

Live (lbs): 40 PSF Dead (lbs): 10 PSF

#### **Roof Load**

Live (lbs): 25 PSF Dead (lbs): 15 PSF Wi