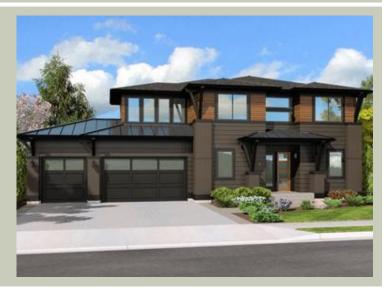

# Architectural Style

Contemporary Modern Prarie

#### **Design Features**

- Bonus Space @ Upper Floor
- Den/Office
- Front Porch
- Great Room
- Laundry Room @ Upper Floor
- Master Bedroom @ Upper Floor Rear
- View Lot Rear
- Wide Lot