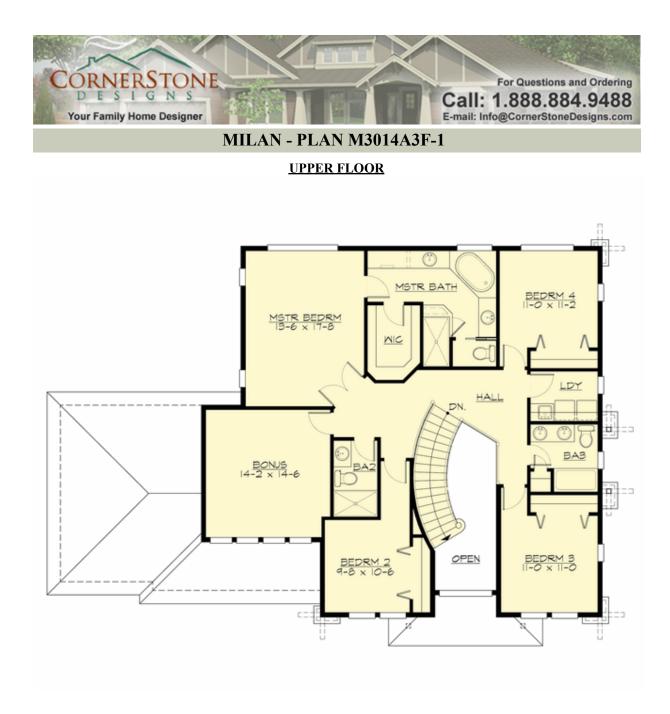

## Area Summary

| Total Area:   | 3014 sq. ft. |
|---------------|--------------|
| Main Floor:   | 1482 sq. ft. |
| Upper Floor:  | 1532 sq. ft. |
| Garage Floor: | 615 sq. ft.  |

#### Number of Rooms

| Bedrooms:   | 4 |
|-------------|---|
| Full Baths: | 2 |
| Half Baths: | 1 |

#### **Design Features**

- Bonus Space @ Upper Floor
- Den/Office
- Front Porch
- Great Room
- Laundry Room @ Upper Floor
- Master Bedroom @ Upper Floor Rear
- View Lot Rear
- Wide Lot