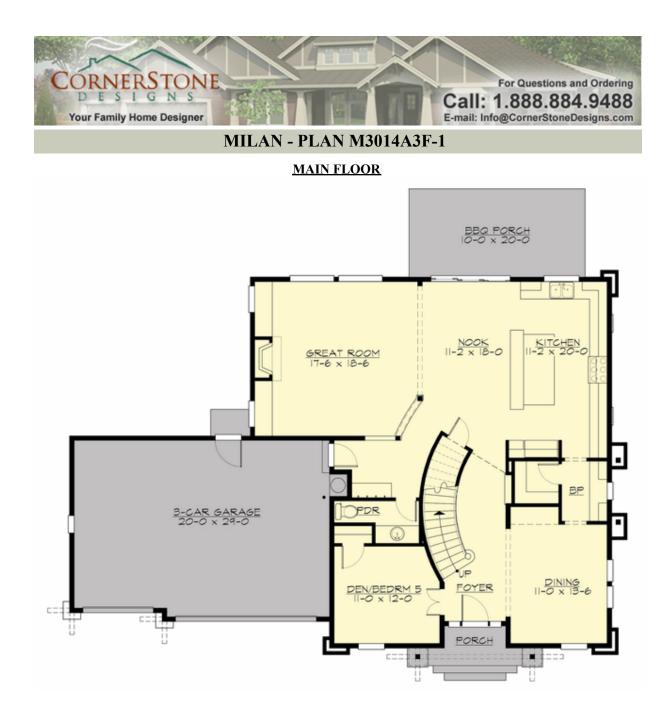

## Area Summary

| Total Area:   | 3014 sq. ft. |
|---------------|--------------|
| Main Floor:   | 1482 sq. ft. |
| Upper Floor:  | 1532 sq. ft. |
| Garage Floor: | 615 sq. ft.  |

#### **Design Features**

- Bonus Space @ Upper Floor
- Den/Office
- Front Porch
- Great Room
- Laundry Room @ Upper Floor
- Master Bedroom @ Upper Floor Rear
- View Lot Rear
- Wide Lot