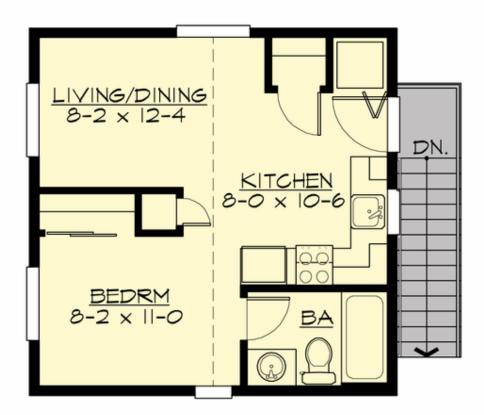

Total Area: 400 sq. ft. Garage Area: 400 sq. ft. Garage Area: 400 sq. ft. Garage Size: 2

Stories: 2
Bedrooms: 1
Full Baths: 1
Width: 23'-6"
Depth: 20'-0"

Height: 21'-9" Foundation: Slab On Grade



## **MAIN FLOOR**





#### **UPPER FLOOR**



## **PLAN DETAILS**

## **Area Summary**

Total Area: 400 sq. ft. Upper Floor: 400 sq. ft. Garage Floor: 400 sq. ft.

#### **General Information**

 Stories:
 2

 Width:
 23'-6"

 Depth:
 20'-0"

 Height:
 21'-9"

## **Architectural Style**

Craftsman Northwest Shingle

#### **Number of Rooms**

Bedrooms: 1 Full Baths: 1

## Garage

Garage Size: 2 Garage Door Location: Rear

#### **Roof Pitches**

Primary: 6:12

## Wall Heights

Main: 9'-0" Upper: 8'-0"

## **Foundation Type**

Slab On Grade

## **Roof Framing**

Trusses

## Floor Load

Live (lbs): 40 PSF Dead (lbs): 10 PSF

#### **Roof Load**

Live (lbs): 25 PSF Dead (lbs): 15 PSF Wind: 85 MPH

#### **Design Features**

- Great Room
- Laundry Room @ Upper Floor
- Master Bedroom @ Upper Floor Front
- Narrow Lot
- Small Plan