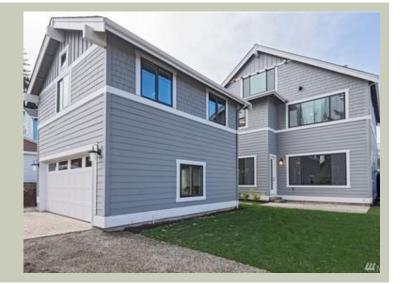

Total Area: 400 sq. ft. Garage Area: 400 sq. ft. Garage Area: 400 sq. ft. Garage Size: 2

Stories: 2
Bedrooms: 1
Full Baths: 1
Width: 23'-6"
Depth: 20'-0"

Height: 21'-9" Foundation: Slab On Grade



## **MAIN FLOOR**





#### **UPPER FLOOR**



## **PLAN DETAILS**

## **Area Summary**

Total Area: 400 sq. ft. Upper Floor: 400 sq. ft. Garage Floor: 400 sq. ft.

#### **General Information**

 Stories:
 2

 Width:
 23'-6"

 Depth:
 20'-0"

 Height:
 21'-9"

## **Architectural Style**

Craftsman Northwest Shingle

#### **Number of Rooms**

Bedrooms: 1 Full Baths: 1

## Garage

Garage Size: 2 Garage Door Location: Rear

#### **Roof Pitches**

Primary: 6:12

## Wall Heights

Main: 9'-0" Upper: 8'-0"

## **Foundation Type**

Slab On Grade

## **Roof Framing**

Trusses

## Floor Load

Live (lbs): 40 PSF Dead (lbs): 10 PSF

#### **Roof Load**

Live (lbs): 25 PSF Dead (lbs): 15 PSF Wind: 85 MPH

#### **Design Features**

- Great Room
- Laundry Room @ Upper Floor
- Master Bedroom @ Upper Floo