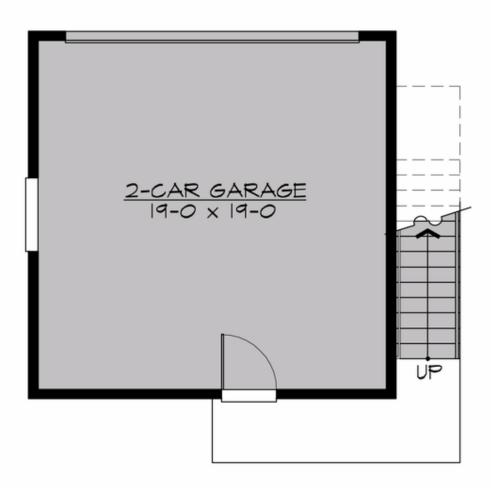

Total Area: 400 sq. ft. Garage Area: 400 sq. ft. Garage Area: 400 sq. ft. Garage Size: 2

Stories: 2
Bedrooms: 1
Full Baths: 1
Width: 23'-6"
Depth: 20'-0"

Height: 21'-9" Foundation: Slab On Grade



## **MAIN FLOOR**





#### **UPPER FLOOR**



## **PLAN DETAILS**

## **Area Summary**

Total Area: 400 sq. ft. Upper Floor: 400 sq. ft. Garage Floor: 400 sq. ft.

#### **General Information**

 Stories:
 2

 Width:
 23'-6"

 Depth:
 20'-0"

 Height:
 21'-9"

## **Architectural Style**

Craftsman Northwest Shingle

#### **Number of Rooms**

Bedrooms: 1 Full Baths: 1

## Garage

Garage Size: 2 Garage Door Location: Rear

#### **Roof Pitches**

Primary: 6:12

## Wall Heights

Main: 9'-0" Upper: 8'-0"

## **Foundation Type**

Slab On Grade

## **Roof Framing**

Trusses

## Floor Load

Live (lbs): 40 PSF Dead (lbs): 10 PSF

#### **Roof Load**

Live (lbs): 25 PSF Dead (lbs): 15 PSF Wind: 85 MPH

#### **Design Features**

- Great Room
- Laundry Room @ Upper Floor
- Master Bedroom @ Upper Floor Front
- Narrow Lot