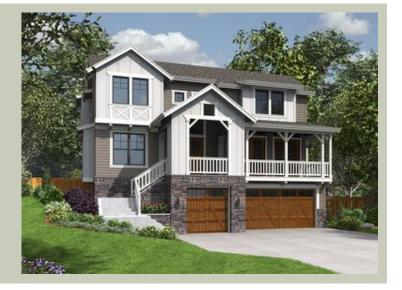

Total Area: 4235 sq. ft. Garage Area: 825 sq. ft. Garage Area: 825 sq. ft. Garage Size: 3

Garage Size: 3
Stories: 3
Bedrooms: 5
Full Baths: 4
Width: 46'-0"
Depth: 66'-6"
Height: 28'-0"

Height: 28'-0"
Foundation: Daylight Basement



## **MAIN FLOOR**



**COPYRIGHT NOTICE:** It is illegal to build this plan without a legally obtained set of prints. It is illegal to copy or redraw these plans. Violation of U.S. Copyright Laws are punishable with fines up to \$150,000. After the purchase of plans, changes may be made by a qualified professional.



## **UPPER FLOOR**



**COPYRIGHT NOTICE:** It is illegal to build this plan without a legally obtained set of prints. It is illegal to copy or redraw these plans. Violation of U.S. Copyright Laws are punishable with fines up to \$150,000. After the purchase of plans, changes may be made by a qualified professional.

| [-] | [-7] |  |  |
|-----|------|--|--|
|     |      |  |  |

## **LOWER FLOOR**



**COPYRIGHT NOTICE:** It is illegal to build this plan without a legally