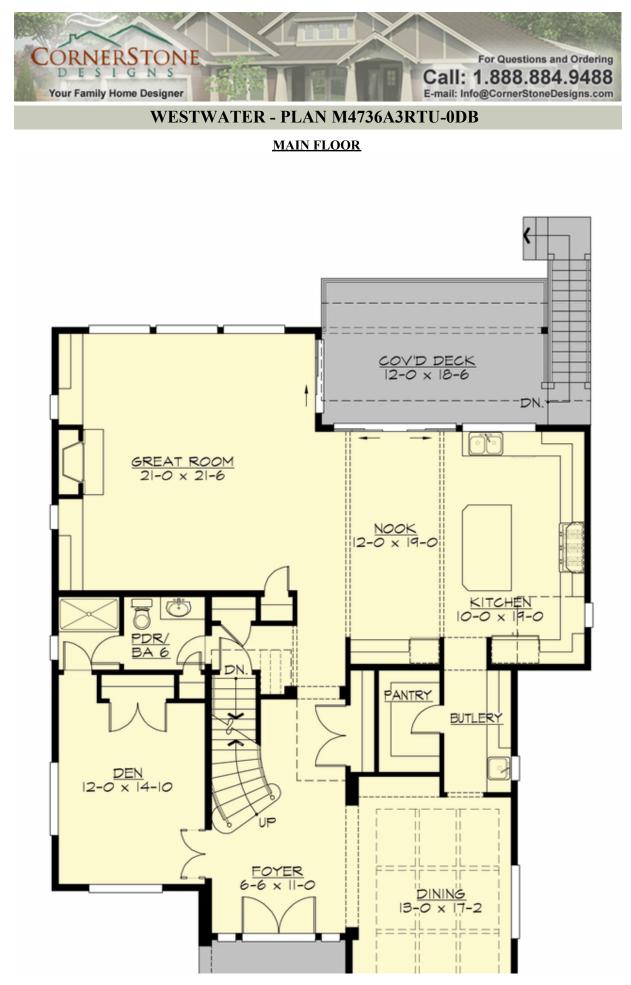

# WESTWATER - PLAN M4736A3RTU-0DB

#### **Design Features**

- Bonus Space @ Upper Floor & Lower Floor
- Den/Office
- Front and Rear Porch
- Great Room
- Laundry Room @ Upper Floor
- Master Bedroom @ Upper Floor Rear
- Narrow Lot
- View Lot Rear