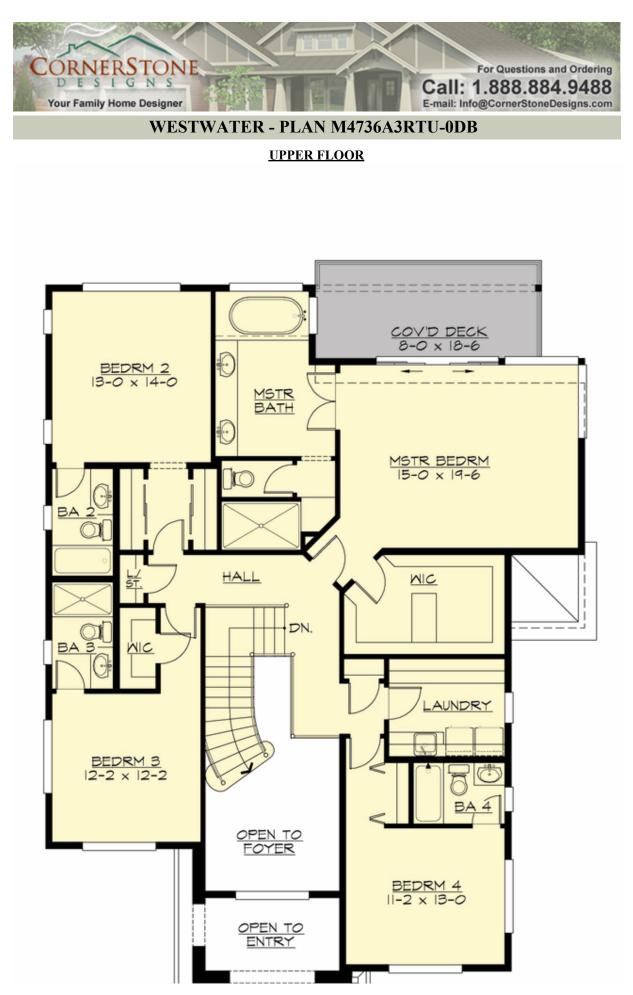

# WESTWATER - PLAN M4736A3RTU-0DB

#### **Design Features**

- Bonus Space @ Upper Floor & Lower Floor
- Den/Office
- Front and Rear Porch
- Great Room
- Laundry Room @ Upper Floor
- Master Bedroom @ Upper Floor Rear
- Narrow Lot
- View Lot Rear