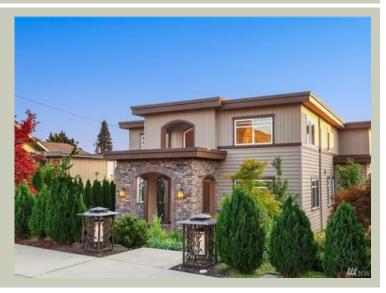

# WESTWATER - PLAN M4736A3RTU-0DB

Total Area:4736 sq. ft.Garage Area:836 sq. ft.Garage Area:836 sq. ft.Garage Size:3Stories:3Bedrooms:5Full Baths:6Width:44'-0"Depth:64'-0"Height:20'-6"Foundation:Daylight Basement

# WESTWATER - PLAN M4736A3RTU-0DB