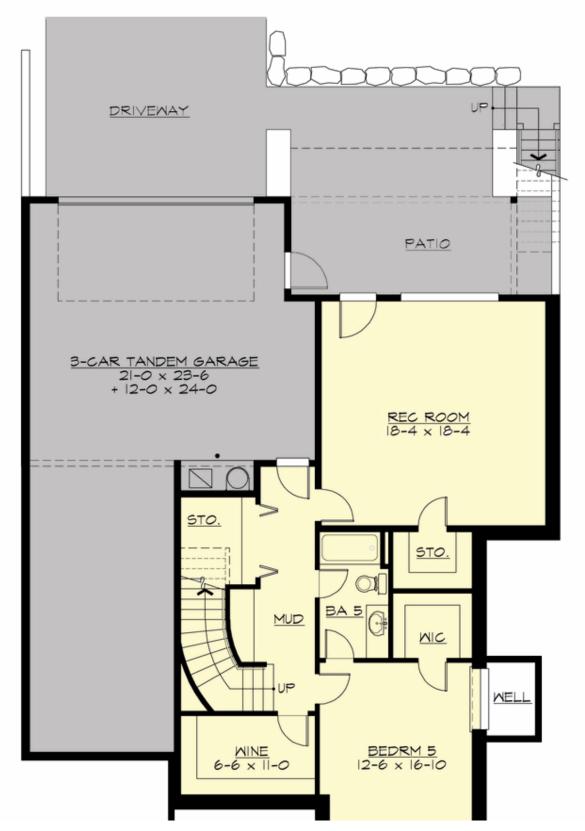

# WESTWATER - PLAN M4736A3RTU-0DB

LOWER FLOOR

**COPYRIGHT NOTICE:** It is illegal to build this plan without a legally obtained set of prints. It is illegal to copy or redraw these plans. Violation of U.S. Copyright Laws are punishable with fines up to \$150,000. After the purchase of plans, changes may be made by a qualified professional.

## Area Summary

| Total Area:   | 4736 sq. ft. |
|---------------|--------------|
| Main Floor:   | 1928 sq. ft. |
| Upper Floor:  | 1716 sq. ft. |
| Lower Floor:  | 1092 sq. ft. |
| Garage Floor: | 836 sq. ft.  |