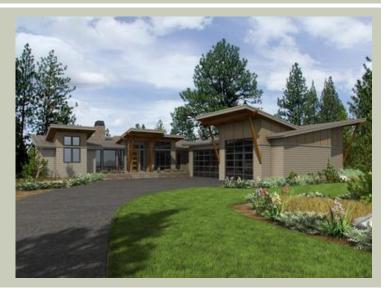

### Architectural Style

| Contemporary |
|--------------|
| Modern       |
| Prarie       |

#### **Design Features**

- Bonus Space @ Lower Floor
- Den/Office
- Great Room
- Laundry Room @ Main Floor
- Master Bedroom @ Main Floor Rear
- Rear Porch
- View Lot Rear
- Wide Lot