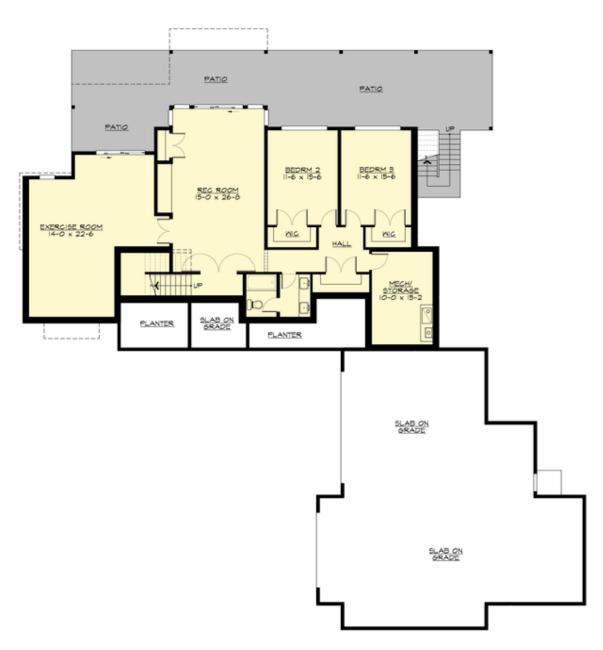

LOWER FLOOR

COPYRIGHT NOTICE: It is illegal to build this plan without a legally obtained set of prints. It is illegal to copy or redraw these plans. Violation of U.S. Copyright Laws are punishable with fines up to \$150,000. After the purchase of plans, changes may be made by a qualified professional.

### Area Summary

| Total Area:   | 3695 sq. ft. |
|---------------|--------------|
| Main Floor:   | 1999 sq. ft. |
| Lower Floor:  | 1696 sq. ft. |
| Garage Floor: | 1465 sq. ft. |

#### **Design Features**

- Bonus Space @ Lower Floor
- Den/Office
- Great Room
- Laundry Room @ Main Floor
- Master Bedroom @ Main Floor Rear
- Rear Porch
- View Lot Rear
- Wide Lot