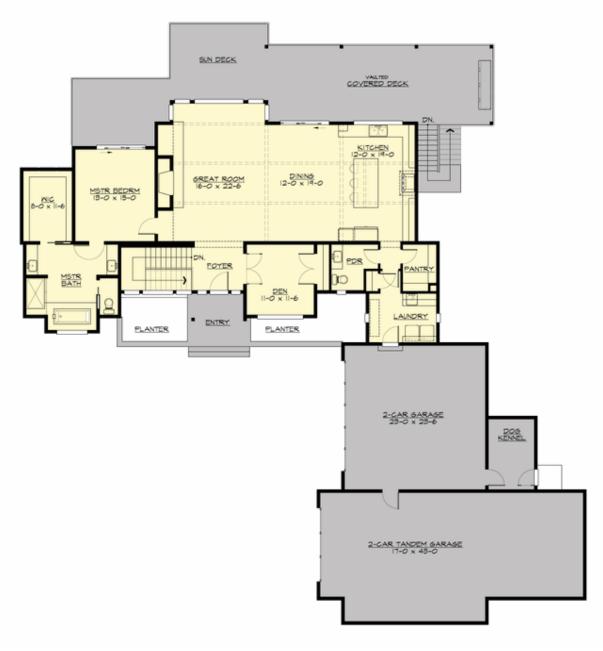

#### MAIN FLOOR

COPYRIGHT NOTICE: It is illegal to build this plan without a legally obtained set of prints. It is illegal to copy or redraw these plans. Violation of U.S. Copyright Laws are punishable with fines up to \$150,000. After the purchase of plans, changes may be made by a qualified professional.

### Area Summary

| Total Area:   | 3695 sq. ft. |
|---------------|--------------|
| Main Floor:   | 1999 sq. ft. |
| Lower Floor:  | 1696 sq. ft. |
| Garage Floor: | 1465 sq. ft. |

#### Number of Rooms

| Bedrooms:   | 4 |
|-------------|---|
| Full Baths: | 2 |
| Half Baths: | 1 |

#### <u>Garage</u>

| Garage Size:          | 4      |
|-----------------------|--------|
| Garage Door Location: | Side   |
| Garage Type:          | Tandem |

#### **Design Features**

- Bonus Space @ Lower Floor
- Den/Office
- Great Room
- Laundry Room @ Main Floor
- Master Bedroom @ Main Floor Rear
- Rear Porch
- View Lot Rear
- Wide Lot