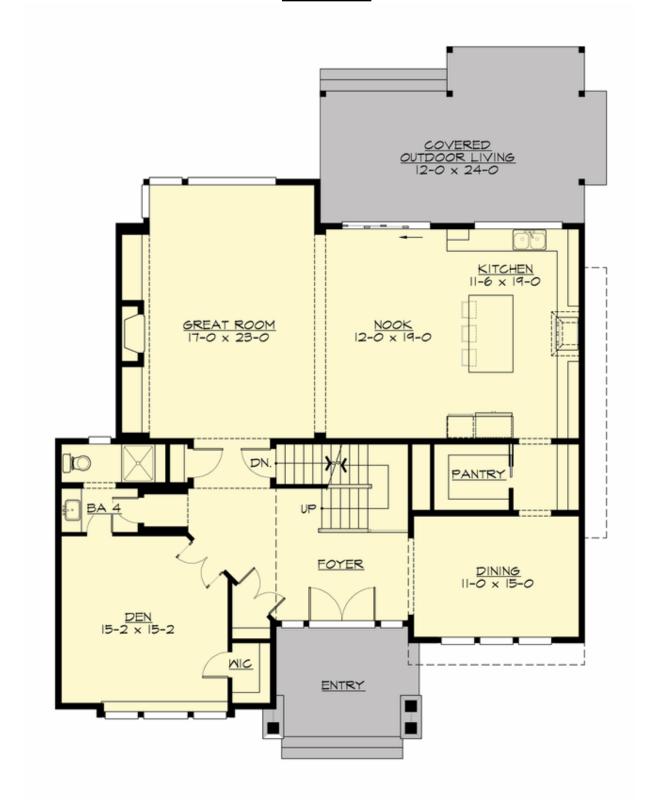

### **MAIN FLOOR**

#### **Area Summary**

Total Area: 4410 sq. ft.
Main Floor: 1861 sq. ft.
Upper Floor: 1743 sq. ft.
Lower Floor: 806 sq. ft.
Garage Floor: 1158 sq. ft.