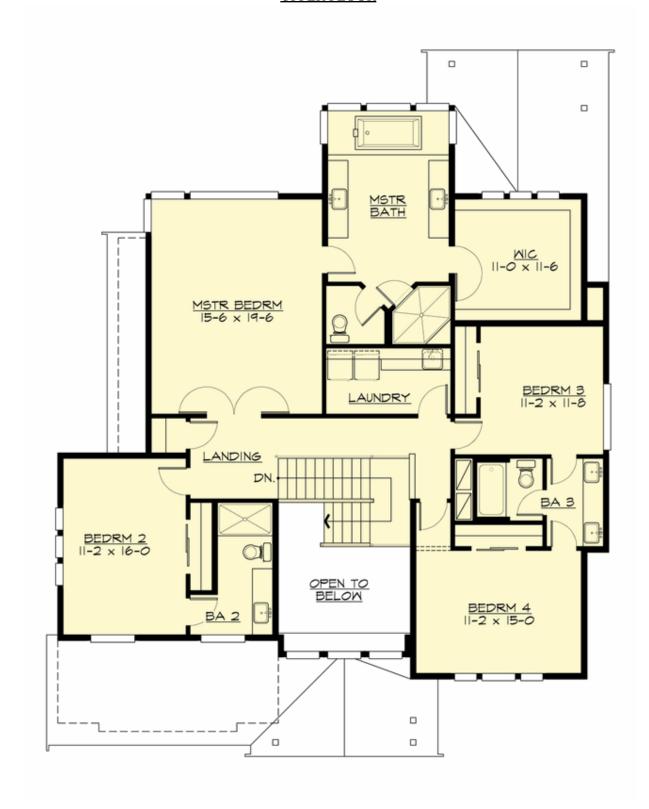

### **UPPER FLOOR**

#### **Area Summary**

Total Area: 4410 sq. ft.
Main Floor: 1861 sq. ft.
Upper Floor: 1743 sq. ft.
Lower Floor: 806 sq. ft.
Garage Floor: 1158 sq. ft.