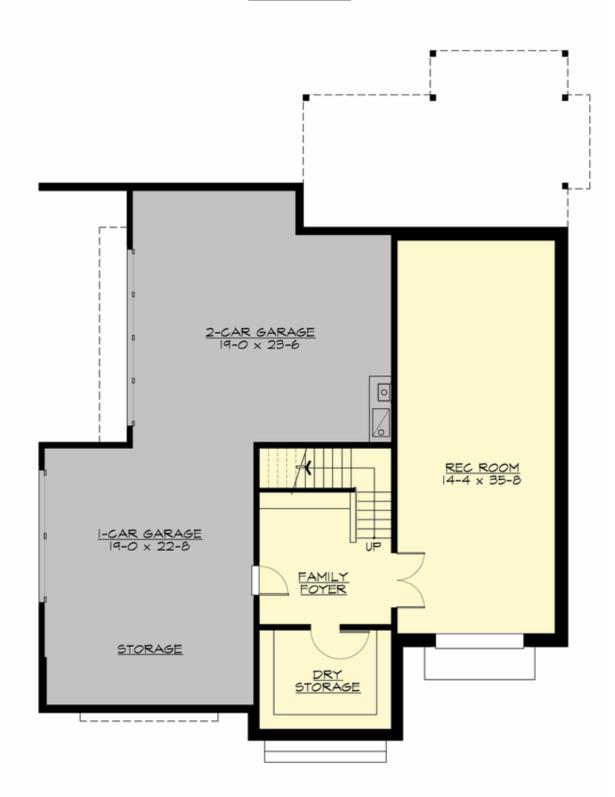

### **LOWER FLOOR**

**COPYRIGHT NOTICE:** It is illegal to build this plan without a legally obtained set of prints. It is illegal to copy or redraw these plans. Violation of U.S. Copyright Laws are punishable with fines up to \$150,000. After the purchase of plans, changes may be made by a qualified professional.

#### **Area Summary**

Total Area: 4410 sq. ft.
Main Floor: 1861 sq. ft.
Upper Floor: 1743 sq. ft.
Lower Floor: 806 sq. ft.
Garage Floor: 1158 sq. ft.

#### Garage

Garage Size: 3
Garage Door Location: Side
Garage Type: Under