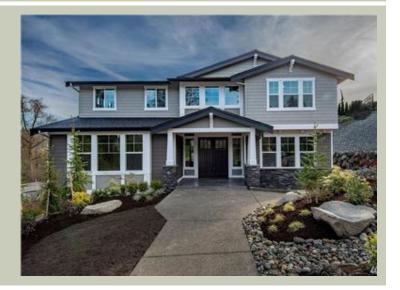

Total Area: 4410 sq. ft. Garage Area: 1158 sq. ft. Garage Area: 1158 sq. ft. Garage Size: 3

Garage Size: 3
Stories: 3
Bedrooms: 4
Full Baths: 4
Width: 50'-0"
Depth: 62'-0"
Height: 26'-0"

Height: 26'-0"
Foundation: Daylight Basement



### **MAIN FLOOR**



### **UPPER FLOOR**





### **LOWER FLOOR**



**COPYRIGHT NOTICE:** It is illegal to build this plan without a legally obtained set of prints. It is illegal to copy or redraw these plans. Violation of U.S. Copyright Laws are punishable with fines up to \$150,000. After the purchase of plans, changes may be made by a qualified professional.

### **PLAN DETAILS**

#### **Area Summary**

Total Area: 4410 sq. ft.
Main Floor: 1861 sq. ft.
Upper Floor: 1743 sq. ft.
Lower Floor: 806 sq. ft.
Garage Floor: 1158 sq. ft.

#### **General Information**

 Stories:
 3

 Width:
 50'-0"

 Depth:
 62'-0"

 Height:
 26'-0"

### **Architectural Style**

Craftsman Shingle Traditional

### **Number of Rooms**

Bedrooms: 4 Full Baths: 4

#### Garage

Garage Size: 3
Garage Door Location: