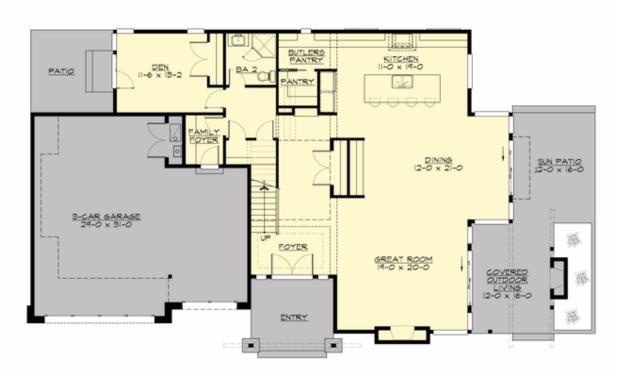

MAIN FLOOR

### Area Summary

| Total Area:   | 4030 sq. ft. |
|---------------|--------------|
| Main Floor:   | 1715 sq. ft. |
| Upper Floor:  | 2315 sq. ft. |
| Garage Floor: | 860 sq. ft.  |

### **Design Features**

- Bonus Space @ Upper Floor
- Den/Office
- Front Porch
- Great Room
- Laundry Room @ Upper Floor
- Master Bedroom @ Upper Floor Front
- View Lot Front
- Wide Lot