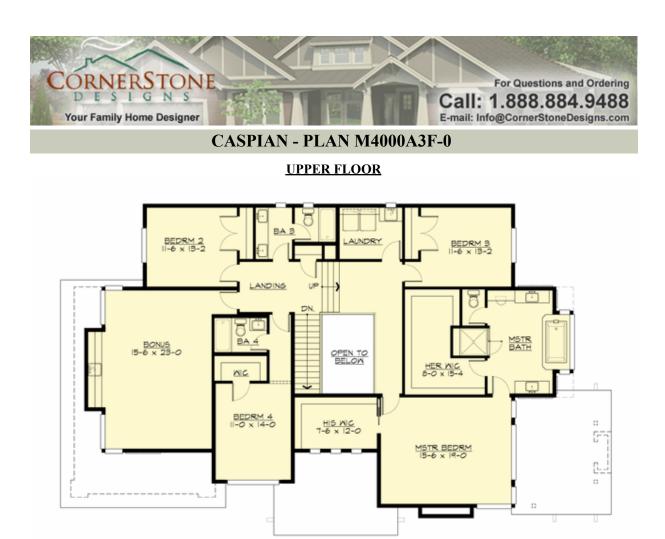

### Area Summary

| Total Area:   | 4030 sq. ft. |
|---------------|--------------|
| Main Floor:   | 1715 sq. ft. |
| Upper Floor:  | 2315 sq. ft. |
| Garage Floor: | 860 sq. ft.  |

#### Number of Rooms

| Bedrooms:   | 4 |
|-------------|---|
| Full Baths: | 4 |

### **Design Features**

- Bonus Space @ Upper Floor
- Den/Office
- Front Porch
- Great Room
- Laundry Room @ Upper Floor
- Master Bedroom @ Upper Floor Front
- View Lot Front
- Wide Lot