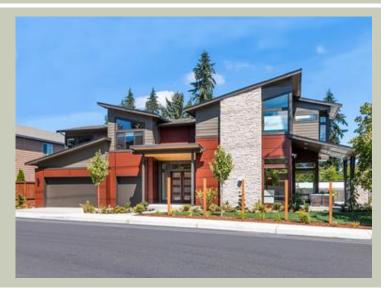

# CASPIAN - PLAN M4000A3F-0

| Total Area:  | 4030 sq. ft. |
|--------------|--------------|
| Garage Area: | 860 sq. ft.  |
| Garage Area: |              |
| Garage Size: | 3            |
| Stories:     | 2            |
| Bedrooms:    | 4            |
| Full Baths:  | 4            |
| Width:       | 76'-0"       |
| Depth:       | 46'-6"       |
| Height:      | 26'-6"       |
| Foundation:  | Crawl Space  |

## CASPIAN - PLAN M4000A3F-0

## Architectural Style

Contemporary Modern Northwest